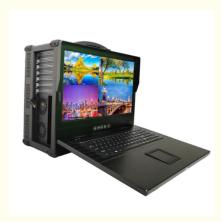

### **Product Description**

- Smart Industrial Computer Case: portable, safe and stable
- Up to 7pcs PCIE slots pc chassis
  Support ATX motherboard & power supply

### **Standard** Configuration

| Pure aluminum alloy case          |  |
|-----------------------------------|--|
| ◆ 17.3" 1080P LCD screen          |  |
| ♦ Cooling fan                     |  |
| ♦ LCD driver board                |  |
| Built-in pc keyboard/ touch mouse |  |
| Speaker x 2pcs                    |  |