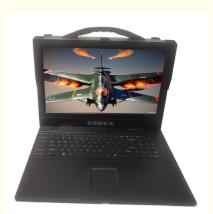

### **Standard** Configuration

| Pure aluminum alloy case          |  |
|-----------------------------------|--|
| ◆ 17.3" 1080P LCD screen          |  |
| ♦ Cooling fan                     |  |
| ♦ LCD driver board                |  |
| Built-in pc keyboard/ touch mouse |  |
| Speaker x 2pcs                    |  |