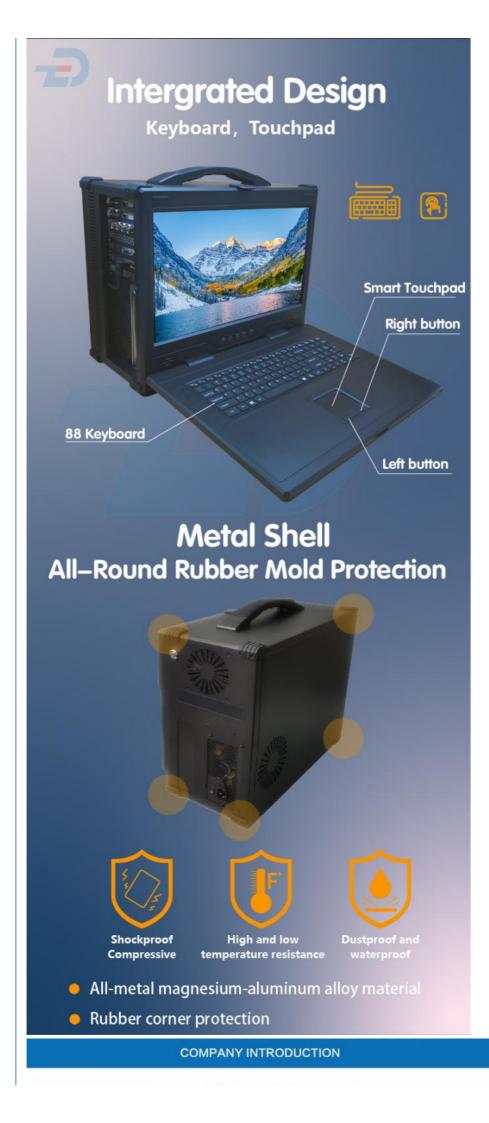

### **Product Description**

- Smart Industrial Computer Case: portable, safe and stable
- Up to 7pcs PCIE slots pc chassis
  Support ATX motherboard & power supply

### **Standard** Configuration

| Pure aluminum alloy case          |  |
|-----------------------------------|--|
| ◆ 17.3" 1080P LCD screen          |  |
| ♦ Cooling fan                     |  |
| ♦ LCD driver board                |  |
| Built-in pc keyboard/ touch mouse |  |
| Speaker x 2pcs                    |  |

# **Original HD LED Screen** A A O A

Intergrated Design