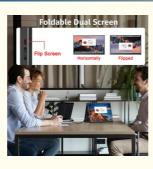

# 14Inch 1080p Portable Monitor Dual Screen Extender HDMI USB C For Laptop Windows Mac

# **Basic Information**

Place of Origin:
 Shenzhen, China

Brand Name: GreatCQ
Model Number: Z1401-01
Minimum Order Quantity: 1 PCS
Price: NA

• Packaging Details: Carton, L38 x W28 x H6CM

Delivery Time: 14-21 work days
Payment Terms: T/T, Western Union



# **Product Specification**

Size: 14 Inch X 2
Resolution Ratio: 1920\*1200
Refresh Rate: 60Hz
Panel Type: IPS

Visual Angle: 178 Degree
Contrast Ratio: 1000:1
Aspect Ratio: 16:10
Brightness: 250 Nit

• Highlight: HDMI Portable Monitor Dual Screen Extender,

14Inch 1080p Portable Monitor Dual Screen, 14Inch dual portable monitor for laptop

# 14inch FHD Dual Foldable Portable Monitor Just one USB-C cable for Triple-Screen Sharing

# More Images





# **Product Description**

### **Product Description**

- ♦ Portable Monitor Dual Screen for Triple Display and 100w Reverse Charge
- ♦ One line lights up the dual monitors
- ♦ Supports the same display or different display of triple screens
- ♦ Horizontal or vertical suitable for any scene



Type-C: Some devices need external power supply, because the power supply output power is different; HDMI: Requires external power supply.

# Information sharing Smooth communication



# Horizontal or vertical suitable for any scene



# **Phone into PC**



# Advantage:

◆ Broad vision: dual 14 inch◆ 100w reverse charge

♦ Folding design: 0-315°♦ Ultra portable: about 1500g

♦ Compatible dual system: Windows & Mac





### COMPANY INTRODUCTION

# **About Us**

Making customized products to meet c