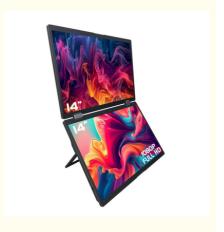

# **Product Specification**

Size: 14 Inch X 2
Resolution Ratio: 1920\*1200
Refresh Rate: 60Hz
Panel Type: IPS

Visual Angle: 178 Degree
Contrast Ratio: 1000:1
Aspect Ratio: 16:10
Brightness: 250 Nit

• Highlight: HDMI Portable Monitor Dual Screen Extender,

14Inch 1080p Portable Monitor Dual Screen, 14Inch dual portable monitor for laptop

# 14inch FHD Dual Foldable Portable Monitor Just one USB-C cable for Triple-Screen Sharing