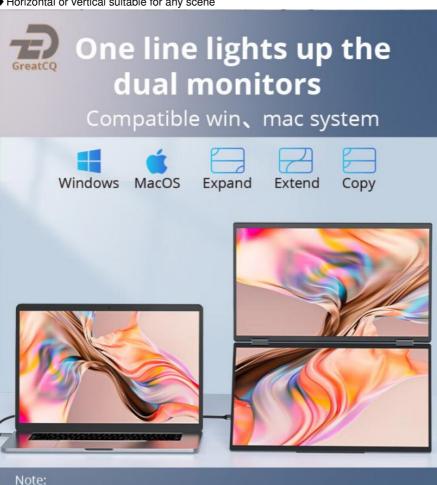

### **Product Description**

- ♦ Portable Monitor Dual Screen for Triple Display and 100w Reverse Charge
- ♦ One line lights up the dual monitors
- ♦ Supports the same display or different display of triple screens
- ♦ Horizontal or vertical suitable for any scene