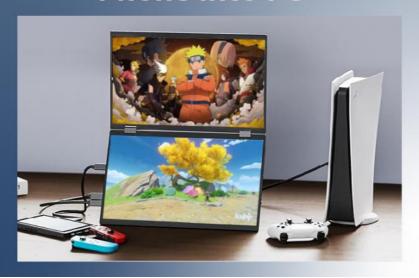

light: HDMI Portable Monitor Dual Screen Extender,

14Inch 1080p Portable Monitor Dual Screen, 14Inch dual portable monitor for laptop

# 14inch FHD Dual Foldable Portable Monitor Just one USB-C cable for Triple-Screen Sharing

# More Images





# **Product Description**

### **Product Description**

- ♦ Portable Monitor Dual Screen for Triple Display and 100w Reverse Charge
- ♦ One line lights up the dual monitors
- ♦ Supports the same display or different display of triple screens
- ♦ Horizontal or vertical suitable for any scene



Type-C: Some devices need external power supply, because the power supply output power is different; HDMI: Requires external power supply.

# Information sharing Smooth communication



# Horizontal or vertical suitable for any scene



# **Phone into PC**



# Advantage:

◆ Broad vision: dual 14 inch◆ 100w reverse charge

♦ Folding design: 0-315°♦ Ultra portable: about 1500g

♦ Compatible dual system: Windows & Mac





### COMPANY INTRODUCTION

# **About Us**

Making customized products to meet customers demands

## **Customized Manufacturing**

Shenzhen Zhijie Chuang Technology Co., Ltd was established in 2018. The company is headquartered in Shenzhen, integrating R&D, management, sales and maintenance. It is a new star in professional recording and live broadcasting equipment and industrial computer equipment industry in the domestic. The main business includes recording and live broadcast all-in-one series, director switcher series, industrial control portable machine series, industrial control tablet series, industrial control box serie