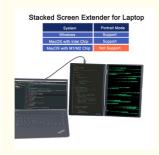

# Advantage:

◆ Broad vision: dual 14 inch◆ 100w reverse charge

♦ Folding design: 0-315°♦ Ultra portable: about 1500g

♦ Compatible dual system: Windows & Mac