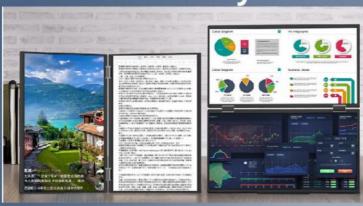

htness: 250 Nit

• Highlight: HDMI Portable Monitor Dual Screen Extender,

14Inch 1080p Portable Monitor Dual Screen, 14Inch dual portable monitor for laptop

# 14inch FHD Dual Foldable Portable Monitor Just one USB-C cable for Triple-Screen Sharing

# More Images





# **Product Description**

### **Product Description**

- ♦ Portable Monitor Dual Screen for Triple Display and 100w Reverse Charge
- ♦ One line lights up the dual monitors
- ♦ Supports the same display or different display of triple screens
- ♦ Horizontal or vertical suitable for any scene



Type-C: Some devices need external power supply, because the power supply output power is different; HDMI: Requires external power supply.

# Information sharing Smooth communication



# Horizontal or vertical suitable for any scene



# **Phone into PC**



# Advantage:

◆ Broad vision: dual 14 inch◆ 100w reverse charge

♦ Folding design: 0-315°♦ Ultra portable: about 1500g

♦ Compatible dual system: Windows & Mac





### COMPANY INTRODUCTION

# **About Us**

Making customized products to meet customers demands

## **Customized Manufacturing**

Shenzhen Zhijie Chuang Technology Co., Ltd was established in 2018. The company is headquartered in Shenzhen, integrating R&D, management, sales and maintenance. It is a new star in professional recording and live broadcasting equipment and industrial computer equipment industry in the domestic. The main business includes recording and live broadcast all-in-one series, director switcher series, industrial control portable machine series, industrial control tablet series, indus