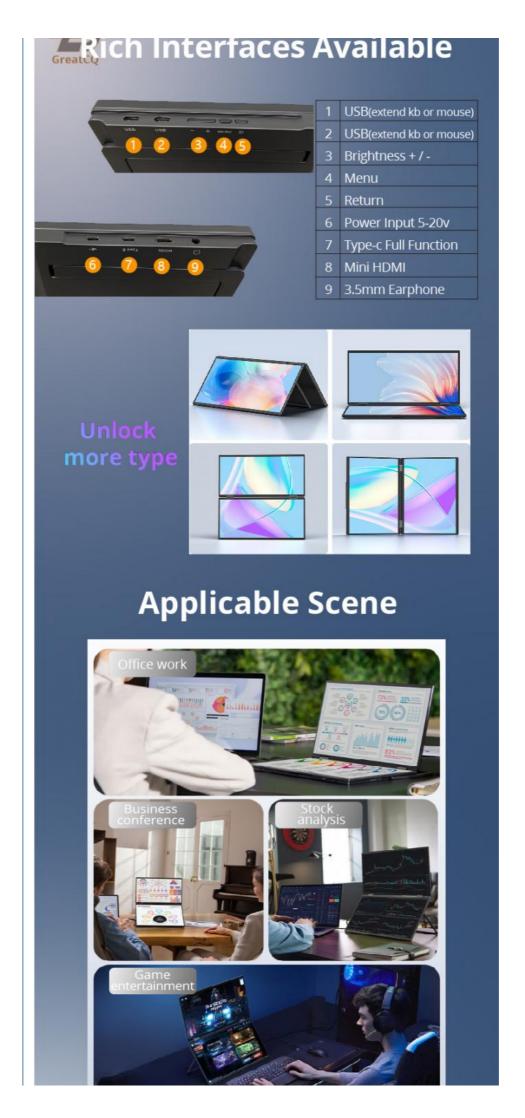

### **Product Description**

- ♦ Portable Monitor Dual Screen for Triple Display and 100w Reverse Charge
- ♦ One line lights up the dual monitors
- ♦ Supports the same display or different display of triple screens
- ♦ Horizontal or vertical suitable for any scene

Type-C: Some devices need external power supply, because the power supply output power is different; HDMI: Requires external power supply.

# Horizontal or vertical suitable for any scene