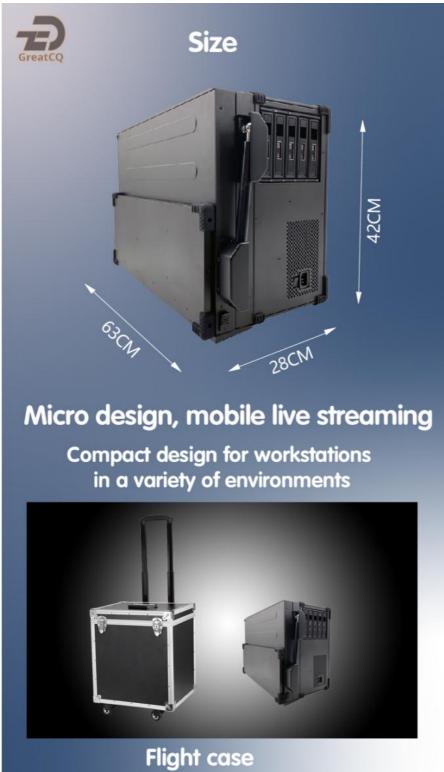

### **Product Specification**

Material: Aluminium Alloy

• Screen: Dual 23.8"1080P LCD Screen

PCIE: Up To 7 PcsSize: L63 X W28 X H42

 Highlight: custom rugged embedded computer, rugged embedded computer Workstation,

# Shockproof Compressive High and low temperature resistance All-metal magnesium-aluminum alloy material Rubber corner protection Hydraulic rod support, stable opening and closing Double handle position, one person can easily move

Size: