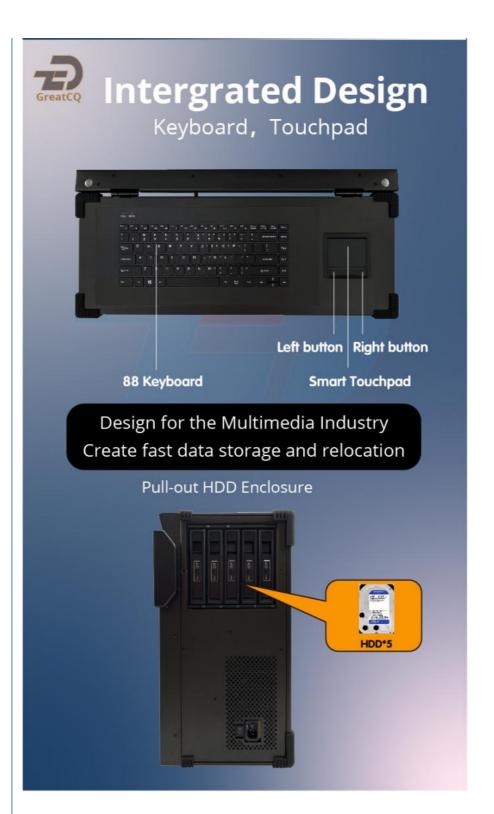

### Standard Configuration

- Pure aluminum alloy case
- ♦ 23.8" dual 1080P LCD screen
- ♦ Cooling fan
- LCD driver board
- ◆ Built-in pc keyboard/ touch mouse
- Disk 3.5" HDD pullout box 5pcs
- ♦ Flight case

### Advantage:

- ♦ Rich Extensibility
- ♦ Intergrated Design
- ♦ PCIe Slot 7pcs