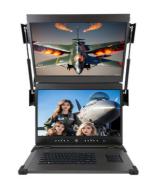

### **Product Specification**

Material: Aluminium Alloy

• Screen: Dual 23.8"1080P LCD Screen

PCIE: Up To 7 PcsSize: L63 X W28 X H42

 Highlight: custom rugged embedded computer, rugged embedded computer Workstation,

### **Product Description**

- ♦ Customizable Industrial Computer with Pure Aluminum Alloy Case
- ♦ Durable Computer with Built-In PC Keyboard and Pull-Out HDD Enclosure 5pcs
- ♦ High-Performance Industrial Computer with Dual 1080P LCD Screen & PCle 7pcs

### Standard Configuration

- Pure aluminum alloy case
- ♦ 23.8" dual 1080P LCD screen
- ♦ Cooling fan
- LCD driver board
- ◆ Built-in pc keyboard/ touch mouse
- Disk 3.5" HDD pullout box 5pcs
- ♦ Flight case