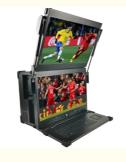

### **Product Specification**

Material: Aluminium Alloy

• Screen: Dual 23.8"1080P LCD Screen

PCIE: Up To 7 PcsSize: L63 X W28 X H42

 Highlight: custom rugged embedded computer, rugged embedded computer Workstation,

### **Product Description**

- ♦ Customizable Industrial Computer with Pure Aluminum Alloy Case
- ♦ Durable Computer with Built-In PC Keyboard and Pull-Out HDD Enclosure 5pcs
- ♦ High-Performance Industrial Computer with Dual 1080P LCD Screen & PCle 7pcs

### Standard Configuration

- Pure aluminum alloy case
- ♦ 23.8" dual 1080P LCD screen
- ♦ Cooling fan
- LCD driver board
- ◆ Built-in pc keyboard/ touch mouse
- Disk 3.5" HDD pullout box 5pcs
- ♦ Flight case