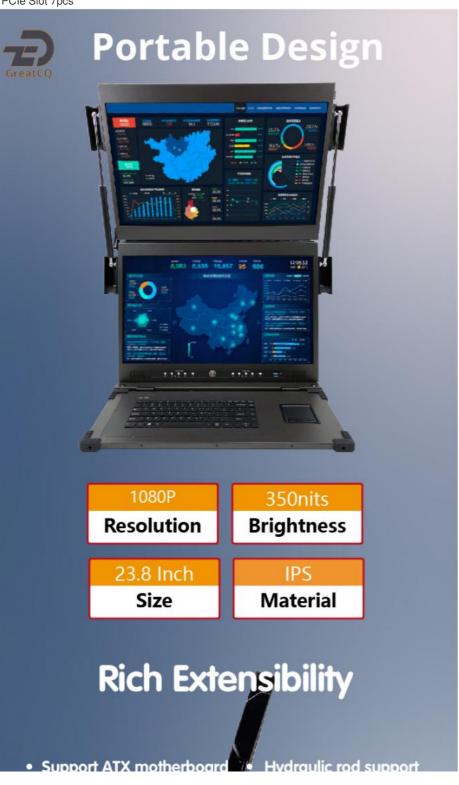

### **Product Specification**

Material: Aluminium Alloy

• Screen: Dual 23.8"1080P LCD Screen

PCIE: Up To 7 PcsSize: L63 X W28 X H42

 Highlight: custom rugged embedded computer, rugged embedded computer Workstation,

### **Product Description**

- ♦ Customizable Industrial Computer with Pure Aluminum Alloy Case
- ♦ Durable Computer with Built-In PC Keyboard and Pull-Out HDD Enclosure 5pcs
- ♦ High-Performance Industrial Computer with Dual 1080P LCD Screen & PCle 7pcs

### Standard Configuration

- Pure aluminum alloy case
- ♦ 23.8" dual 1080P LCD screen
- ♦ Cooling fan
- LCD driver board
- ◆ Built-in pc keyboard/ touch mouse
- Disk 3.5" HDD pullout box 5pcs
- ♦ Flight case

### Advantage:

- ♦ Rich Extensibility
- ♦ Intergrated Design
- ♦ PCIe Slot 7pcs