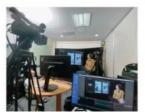

### **Product Description**

- ♦ Customizable Industrial Computer with Pure Aluminum Alloy Case
- ♦ Durable Computer with Built-In PC Keyboard and Pull-Out HDD Enclosure 5pcs
- ♦ High-Performance Industrial Computer with Dual 1080P LCD Screen & PCle 7pcs

### Standard Configuration

- Pure aluminum alloy case
- ♦ 23.8" dual 1080P LCD screen
- ♦ Cooling fan
- LCD driver board
- ◆ Built-in pc keyboard/ touch mouse
- Disk 3.5" HDD pullout box 5pcs
- ♦ Flight case

### Advantage:

- ♦ Rich Extensibility
- ♦ Intergrated Design
- ♦ PCIe Slot 7pcs