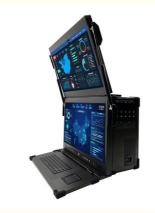

### **Product Specification**

Material: Aluminium Alloy

• Screen: Dual 23.8"1080P LCD Screen

PCIE: Up To 7 PcsSize: L63 X W28 X H42

 Highlight: custom rugged embedded computer, rugged embedded computer Workstation,

### **Product Description**

- ♦ Customizable Industrial Computer with Pure Aluminum Alloy Case
- ♦ Durable Computer with Built-In PC Keyboard and Pull-Out HDD Enclosure 5pcs
- ♦ High-Performance Industrial Computer with Dual 1080P LCD Screen & PCle 7pcs

### Standard Configuration

- Pure aluminum alloy case
- ♦ 23.8" dual 1080P LCD screen
- ♦ Cooling fan
- LCD driver board
- ◆ Built-in pc keyboard/ touch mouse
- Disk 3.5" HDD pullout box 5pcs
- ♦ Flight case