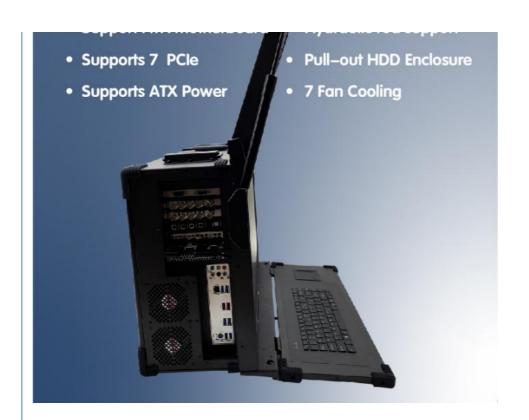

### Advantage:

- ♦ Rich Extensibility
- ♦ Intergrated Design
- ♦ PCIe Slot 7pcs

### **Product Specification**

Material: Aluminium Alloy

• Screen: Dual 23.8"1080P LCD Screen

PCIE: Up To 7 PcsSize: L63 X W28 X H42

 Highlight: custom rugged embedded computer, rugged embedded computer Workstation,

### Standard Configuration

- Pure aluminum alloy case
- ♦ 23.8" dual 1080P LCD screen
- ♦ Cooling fan
- LCD driver board
- ◆ Built-in pc keyboard/ touch mouse
- Disk 3.5" HDD pullout box 5pcs
- ♦ Flight case