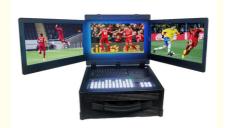

# **Product Specification**

Material: Aluminium Alloy

• Screen: Triple 17.3"1080P LCD Screen

• PCIE: Up To 7 PCS

• Size: L47 X W37 X H20CM

• Motherboard: Z690

CPU: (Intel i7-12700
RAM: DDR4 16GB\*2
GPU: NV RTX3060

#### **Product Description**

- ♦ Pro Live Streaming Equipment the Perfect Solution
- ♦ All-in-one live broadcast equipment: Encoder, Switcher, Monitor, Record.

| Standard Configuration              | Recommended Configuration       |
|-------------------------------------|---------------------------------|
| ♦ Pure aluminum alloy case          | ♦ Motherboard: ASUS B760M       |
| ♦ 17.3" triple 1080P LCD screen     | ♦ CPU: intel i7-12700           |
| ♦ Cooling fan                       | ♦ RAM: DDR4 16GB*2              |
| ◆ LCD driver board                  | ♦ GPU: NV RTX3060               |
| ♦ Built-in pc keyboard/ touch mouse | SSD: M.2 1TB +HDD 4TB           |
| ◆ Built-in switcher keyboard        | Audio card: PCIE audio card     |
| ♦ Flight case                       | ♦ Capture card:4-channel SDI *2 |
|                                     | 4-channel HDMI *1               |