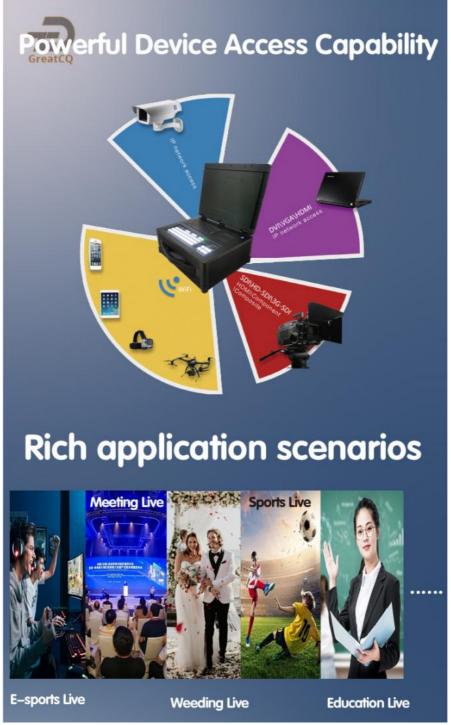

#### Advantage:

- ♦ Support ATX Motherboard & Power
- ♦ Rich application scenarios

Size: