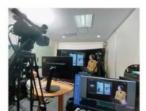

#### **Product Description**

- ♦ Pro Live Streaming Equipment the Perfect Solution
- ♦ All-in-one live broadcast equipment: Encoder, Switcher, Monitor, Record.

| Standard Configuration              | Recommended Configuration       |
|-------------------------------------|---------------------------------|
| ♦ Pure aluminum alloy case          | ♦ Motherboard: ASUS B760M       |
| ♦ 17.3" triple 1080P LCD screen     | ♦ CPU: intel i7-12700           |
| ♦ Cooling fan                       | ♦ RAM: DDR4 16GB*2              |
| ◆ LCD driver board                  | ♦ GPU: NV RTX3060               |
| ♦ Built-in pc keyboard/ touch mouse | SSD: M.2 1TB +HDD 4TB           |
| ◆ Built-in switcher keyboard        | Audio card: PCIE audio card     |
| ♦ Flight case                       | ♦ Capture card:4-channel SDI *2 |
|                                     | 4-channel HDMI *1               |

# Flight case