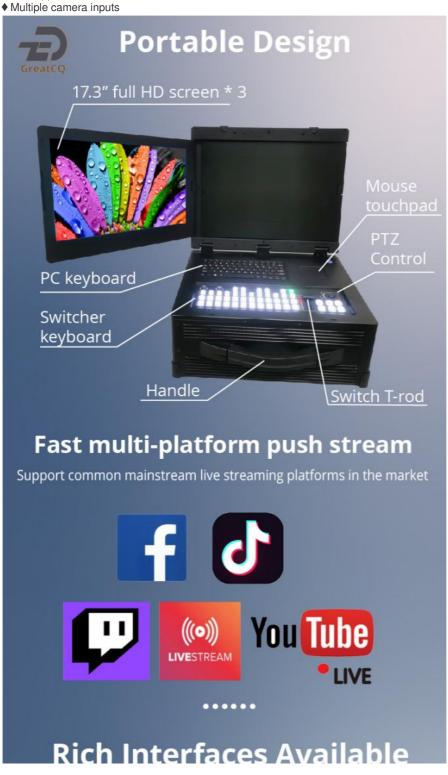

# **Product Specification**

Material: Aluminium Alloy

• Screen: Triple 17.3"1080P LCD Screen

• PCIE: Up To 7 PCS

• Size: L47 X W37 X H20CM

• Motherboard: Z690

CPU: (Intel i7-12700
RAM: DDR4 16GB\*2
GPU: NV RTX3060

#### **Product Description**

- ♦ Pro Live Streaming Equipment the Perfect Solution
- ♦ All-in-one live broadcast equipment: Encoder, Switcher, Monitor, Record.

| Standard Configuration              | Recommended Configuration       |
|-------------------------------------|---------------------------------|
| ♦ Pure aluminum alloy case          | ♦ Motherboard: ASUS B760M       |
| ♦ 17.3" triple 1080P LCD screen     | ♦ CPU: intel i7-12700           |
| ♦ Cooling fan                       | ♦ RAM: DDR4 16GB*2              |
| ◆ LCD driver board                  | ♦ GPU: NV RTX3060               |
| ♦ Built-in pc keyboard/ touch mouse | SSD: M.2 1TB +HDD 4TB           |
| ◆ Built-in switcher keyboard        | Audio card: PCIE audio card     |
| ♦ Flight case                       | ♦ Capture card:4-channel SDI *2 |
|                                     | 4-channel HDMI *1               |