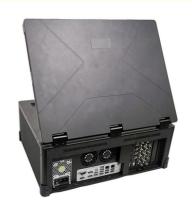

# **Product Specification**

Material: Aluminium Alloy

• Screen: Triple 17.3"1080P LCD Screen

• PCIE: Up To 7 PCS

• Size: L47 X W37 X H20CM

• Motherboard: Z690

CPU: (Intel i7-12700
RAM: DDR4 16GB\*2
GPU: NV RTX3060

#### **Product Description**

- ♦ Pro Live Streaming Equipment the Perfect Solution
- ♦ All-in-one live broadcast equipment: Encoder, Switcher, Monitor, Record.

| Standard Configuration              | Recommended Configuration       |
|-------------------------------------|---------------------------------|
| ♦ Pure aluminum alloy case          | ♦ Motherboard: ASUS B760M       |
| ♦ 17.3" triple 1080P LCD screen     | ♦ CPU: intel i7-12700           |
| ♦ Cooling fan                       | ♦ RAM: DDR4 16GB*2              |
| ◆ LCD driver board                  | ♦ GPU: NV RTX3060               |
| ♦ Built-in pc keyboard/ touch mouse | SSD: M.2 1TB +HDD 4TB           |
| ◆ Built-in switcher keyboard        | Audio card: PCIE audio card     |
| ♦ Flight case                       | ♦ Capture card:4-channel SDI *2 |
|                                     | 4-channel HDMI *1               |

#### Advantage:

- ♦ Support ATX Motherboard & Power
- ♦ Rich application scenarios

Size: