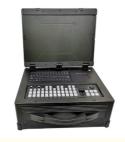

#### **Product Description**

- ♦ Pro Live Streaming Equipment the Perfect Solution
- ♦ All-in-one live broadcast equipment: Encoder, Switcher, Monitor, Record.

| Standard Configuration              | Recommended Configuration       |
|-------------------------------------|---------------------------------|
| ♦ Pure aluminum alloy case          | ♦ Motherboard: ASUS B760M       |
| ♦ 17.3" triple 1080P LCD screen     | ♦ CPU: intel i7-12700           |
| ♦ Cooling fan                       | ♦ RAM: DDR4 16GB*2              |
| ◆ LCD driver board                  | ♦ GPU: NV RTX3060               |
| ♦ Built-in pc keyboard/ touch mouse | SSD: M.2 1TB +HDD 4TB           |
| ◆ Built-in switcher keyboard        | Audio card: PCIE audio card     |
| ♦ Flight case                       | ♦ Capture card:4-channel SDI *2 |
|                                     | 4-channel HDMI *1               |