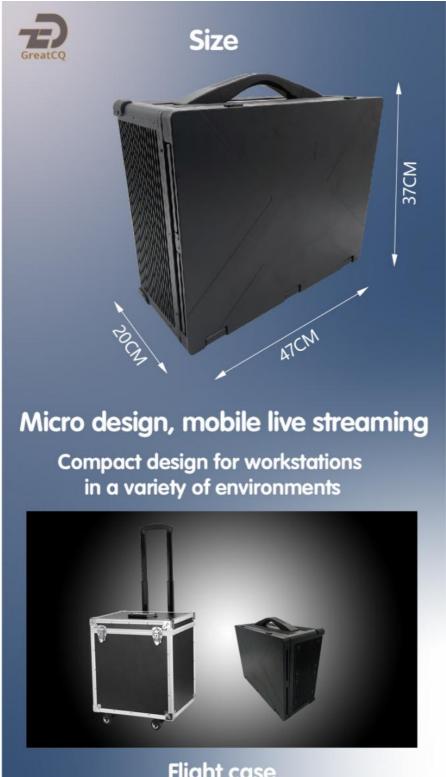

# **Product Specification**

Material: Aluminium Alloy

• Screen: Triple 17.3"1080P LCD Screen

• PCIE: Up To 7 PCS

• Size: L47 X W37 X H20CM

• Motherboard: Z690

CPU: (Intel i7-12700
RAM: DDR4 16GB\*2
GPU: NV RTX3060

#### Advantage:

- ♦ Support ATX Motherboard & Power
- ♦ Rich application scenarios

Size:

# Flight case