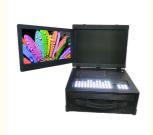

# **Product Specification**

Material: Aluminium Alloy

• Screen: Triple 17.3"1080P LCD Screen

• PCIE: Up To 7 PCS

• Size: L47 X W37 X H20CM

• Motherboard: Z690

CPU: (Intel i7-12700
RAM: DDR4 16GB\*2
GPU: NV RTX3060

#### **Product Description**

- ♦ Pro Live Streaming Equipment the Perfect Solution
- ♦ All-in-one live broadcast equipment: Encoder, Switcher, Monitor, Record.

| Standard Configuration              | Recommended Configuration       |
|-------------------------------------|---------------------------------|
| ♦ Pure aluminum alloy case          | ♦ Motherboard: ASUS B760M       |
| ♦ 17.3" triple 1080P LCD screen     | ♦ CPU: intel i7-12700           |
| ♦ Cooling fan                       | ♦ RAM: DDR4 16GB*2              |
| ◆ LCD driver board                  | ♦ GPU: NV RTX3060               |
| ♦ Built-in pc keyboard/ touch mouse | SSD: M.2 1TB +HDD 4TB           |
| ◆ Built-in switcher keyboard        | Audio card: PCIE audio card     |
| ♦ Flight case                       | ♦ Capture card:4-channel SDI *2 |
|                                     | 4-channel HDMI *1               |