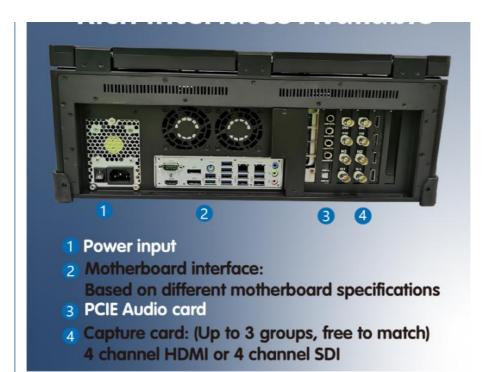

#### **Product Description**

- ♦ Pro Live Streaming Equipment the Perfect Solution
- ♦ All-in-one live broadcast equipment: Encoder, Switcher, Monitor, Record.

| Standard Configuration              | Recommended Configuration       |
|-------------------------------------|---------------------------------|
| ♦ Pure aluminum alloy case          | ♦ Motherboard: ASUS B760M       |
| ♦ 17.3" triple 1080P LCD screen     | ♦ CPU: intel i7-12700           |
| ♦ Cooling fan                       | ♦ RAM: DDR4 16GB*2              |
| ◆ LCD driver board                  | ♦ GPU: NV RTX3060               |
| ♦ Built-in pc keyboard/ touch mouse | SSD: M.2 1TB +HDD 4TB           |
| ◆ Built-in switcher keyboard        | Audio card: PCIE audio card     |
| ♦ Flight case                       | ♦ Capture card:4-channel SDI *2 |
|                                     | 4-channel HDMI *1               |

#### Advantage:

- ♦ Support ATX Motherboard & Power
- ♦ Rich application scenarios

Size: