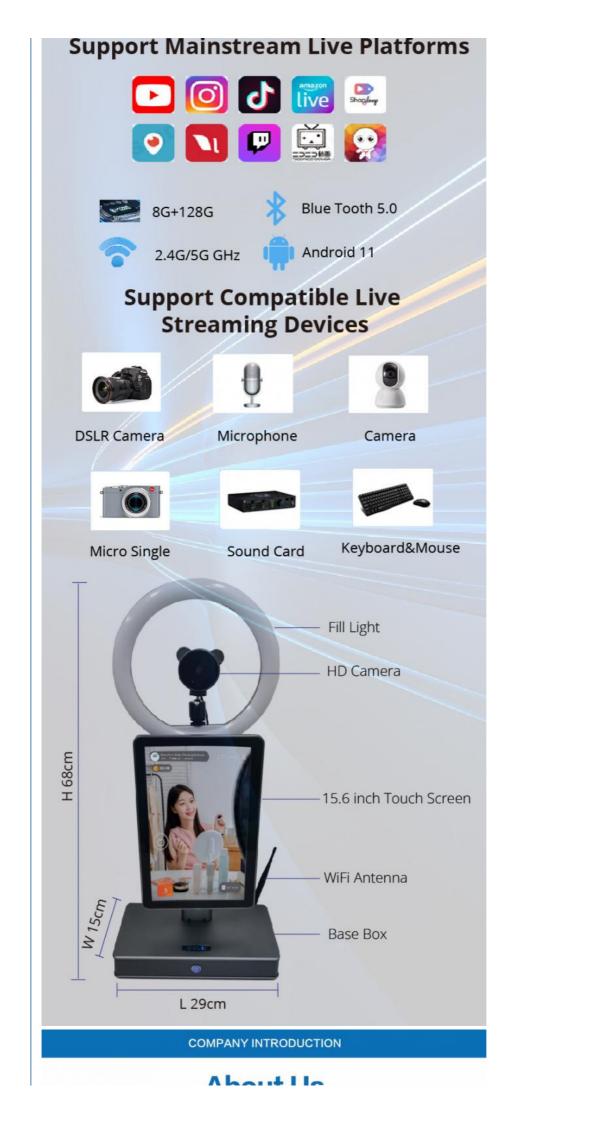

### **Product Specification**

Operating System: Android 12.0Function: Video Switcher

• Size: L29 X W15 X H68CM

• WiFi: 2.4/5 GHz, 802.11a/b/g/n/ac

• Bluetooth: BT 2.1 EDR/3.0 HS/4.2 LE/5.0 /5.2 LE

• Weight: 8kg

• Screen: 15.6 Inch Touch Screen

• Highlight: 15.6inch streaming video mixer,

streaming video mixer Hdmi Switcher, Smart live stream hdmi switcher

### **Product Description**

- ♦ Versatile Personal Live Streaming Device for Live Recording and Teleprompter
- ♦ Multiple Camera Switching for Personal Live Streaming Equipment
- ♦ RAM:8G+128G
- ♦ Blue Tooth: 5.0
- ♦ WiFi: 2.4G/ 5G Ghz
- Android: 12