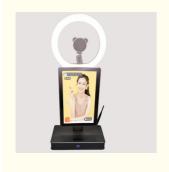

## 15.6inch Smart Streaming Video Mixer Live Stream Hdmi Switcher

### **Basic Information**

Place of Origin:
 Shenzhen, China

Brand Name: GreatCQ
Model Number: ZB-1561
Minimum Order Quantity: 1 PCS

• Price: 845\$ -935\$ per PCS

• Packaging Details: Carton, L74 x W35 x H20CM

• Delivery Time: 15work days

• Payment Terms: T/T, Western Union



### **Product Specification**

Operating System: Android 12.0Function: Video Switcher

• Size: L29 X W15 X H68CM

• WiFi: 2.4/5 GHz, 802.11a/b/g/n/ac

• Bluetooth: BT 2.1 EDR/3.0 HS/4.2 LE/5.0 /5.2 LE

• Weight: 8kg

• Screen: 15.6 Inch Touch Screen

• Highlight: 15.6inch streaming video mixer,

streaming video mixer Hdmi Switcher, Smart live stream hdmi switcher



### More Images





### **Product Description**

### **Product Description**

- ♦ Versatile Personal Live Streaming Device for Live Recording and Teleprompter
- ♦ Multiple Camera Switching for Personal Live Streaming Equipment
- ♦ RAM:8G+128G
- ♦ Blue Tooth: 5.0
- ♦ WiFi: 2.4G/ 5G Ghz
- Android: 12

### Advantage:

- ♦ Multiple smart background
- ♦ Multiple camera switching



### Green Screen Cutout Smart Background











**Green Matting** 

PIP

Video Background

Security zone matting



Paster/PPT



**Big Data** 



**Material Library** 



Whiteboard presentation

**Rich Extension Interface** 



# Multi-cam Close-up **Introduce Products More Clearly** F REC Camera 2 00:05:00 **Built-in Recording Function** Live and Record at the Same Time **Encodable Bonding Router** SDI and HDMI dual inputs Su