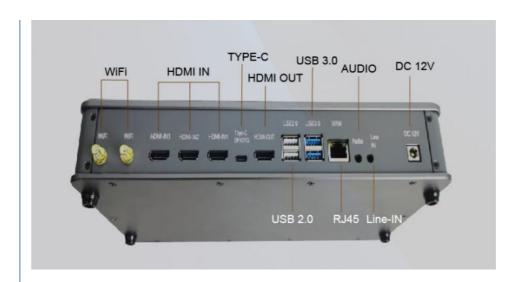

### **Product Specification**

Operating System: Android 12.0Function: Video Switcher

• Size: L29 X W15 X H68CM

• WiFi: 2.4/5 GHz, 802.11a/b/g/n/ac

• Bluetooth: BT 2.1 EDR/3.0 HS/4.2 LE/5.0 /5.2 LE

• Weight: 8kg

• Screen: 15.6 Inch Touch Screen

• Highlight: 15.6inch streaming video mixer,

streaming video mixer Hdmi Switcher, Smart live stream hdmi switcher