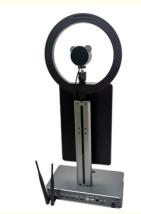

## 15.6inch Smart Streaming Video Mixer Live Stream Hdmi Switcher

### **Basic Information**

Place of Origin:
 Shenzhen, China

Brand Name: GreatCQ
Model Number: ZB-1561
Minimum Order Quantity: 1 PCS

• Price: 845\$ -935\$ per PCS

• Packaging Details: Carton, L74 x W35 x H20CM

• Delivery Time: 15work days

• Payment Terms: T/T, Western Union



### **Product Specification**

Operating System: Android 12.0Function: Video Switcher

• Size: L29 X W15 X H68CM

• WiFi: 2.4/5 GHz, 802.11a/b/g/n/ac

• Bluetooth: BT 2.1 EDR/3.0 HS/4.2 LE/5.0 /5.2 LE

• Weight: 8kg

• Screen: 15.6 Inch Touch Screen

• Highlight: 15.6inch streaming video mixer,

streaming video mixer Hdmi Switcher, Smart live stream hdmi switcher



### More Images





### **Product Description**

### **Product Description**

- ♦ Versatile Personal Live Streaming Device for Live Recording and Teleprompter
- ♦ Multiple Camera Switching for Personal Live Streaming Equipment
- ♦ RAM:8G+128G
- ♦ Blue Tooth: 5.0
- ♦ WiFi: 2.4G/ 5G Ghz
- Android: 12

### Advantage:

- ♦ Multiple smart background
- ♦ Multiple camera switching



### Green Screen Cutout Smart Background











**Green Matting** 

PIP

Video Background

Security zone matting



Paster/PPT



**Big Data** 



**Material Library** 



Whiteboard presentation

**Rich Extension Interface** 



# Multi-cam Close-up **Introduce Products More Clearly** F REC Camera 2 00:05:00 **Built-in Recording Function** Live and Record at the Same Time **Encodable Bonding Router** SDI and