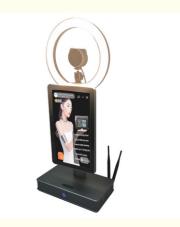

## 15.6inch Smart Streaming Video Mixer Live Stream Hdmi Switcher

### **Product Specification**

Operating System: Android 12.0Function: Video Switcher

• Size: L29 X W15 X H68CM

• WiFi: 2.4/5 GHz, 802.11a/b/g/n/ac

• Bluetooth: BT 2.1 EDR/3.0 HS/4.2 LE/5.0 /5.2 LE

• Weight: 8kg

• Screen: 15.6 Inch Touch Screen

• Highlight: 15.6inch streaming video mixer,

streaming video mixer Hdmi Switcher, Smart live stream hdmi switcher