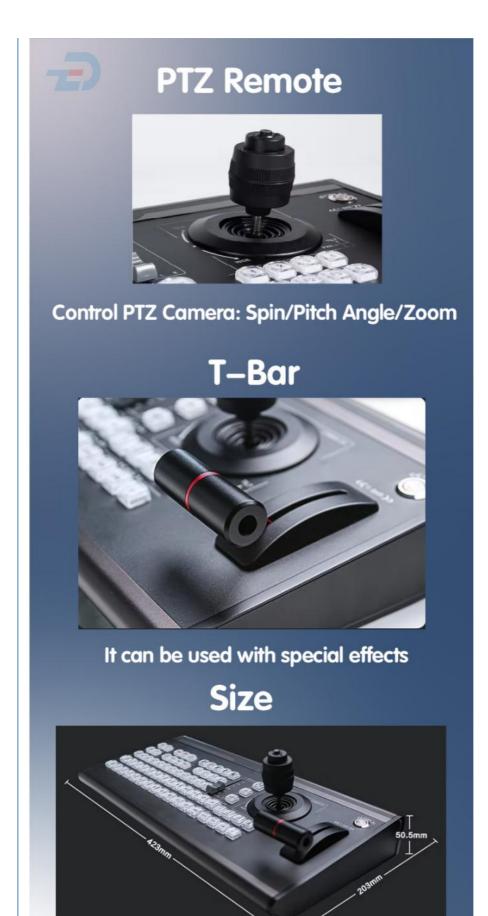

# Button Introduction (Backlit, Color distinction)

| 1 Output Area               | 7 Camera Add. Switching |
|-----------------------------|-------------------------|
| 2 REC Area                  | 8 CUT & AUTO            |
| 3 Moitoring Area            | 9 PTZ Control           |
| 4 Specila Effects & Overlay | 10 Power Button         |
| 5 PGM & PVW Channel         | 11 T-Bar                |
| 6 Output Volume Control     |                         |

# Volume Control Fader (Control PGM Volume)

# **Product Specification**

Material: Aluminum Alloy

• Size: 423mm\*203mm\*51mm

Weight: 2kgPower Input: 5V 0.15AColor: Deep Gray

• Highlight: Custom video switcher 8 channel,

Live Streaming video switcher 8 channel, Encoder video switcher for streaming