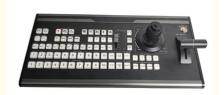

# Button Introduction (Backlit, Color distinction)

| 1 Output Area               | 7 Camera Add. Switching |
|-----------------------------|-------------------------|
| 2 REC Area                  | 8 CUT & AUTO            |
| 3 Moitoring Area            | 9 PTZ Control           |
| 4 Specila Effects & Overlay | 10 Power Button         |
| 5 PGM & PVW Channel         | 11 T-Bar                |
| 6 Output Volume Control     |                         |