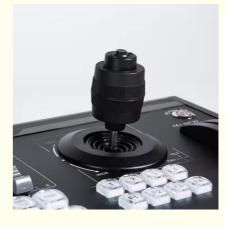

# Custom Video Switcher 8 Channel Keyboard Live Streaming Encoder

# **Basic Information**

Place of Origin: Shenzhen, China

Brand Name: GreatCQ
Model Number: VK100-04
Minimum Order Quantity: 1 PCS

• Price: 1-19pcs:378\$; 20-49pcs: 368\$; >=50pcs:

358\$

• Packaging Details: Carton, L48 x W31 x H19CM

Delivery Time: 5-8 work daysPayment Terms: T/T, Western Union





# **Product Specification**

Material: Aluminum Alloy

• Size: 423mm\*203mm\*51mm

Weight: 2kgPower Input: 5V 0.15AColor: Deep Gray

• Highlight: Custom video switcher 8 channel,

Live Streaming video switcher 8 channel, Encoder video switcher for streaming



# More Images





# **Product Description**

- ♦ Video Switcher Panel with Special Effects and Overlay for Dynamic Broadcasting
- ♦ Flexible Video Switcher Panel with Rich Application Scenarios

### Feature:

- ♦ Easy to connect and operate
- ♦ Rich application scenarios
- ♦ Rich Interfaces Available



# Button Introduction (Backlit, Color distinction)

| 1 Output Area               | 7 Camera Add. Switching |
|-----------------------------|-------------------------|
| 2 REC Area                  | 8 CUT & AUTO            |
| 3 Moitoring Area            | 9 PTZ Control           |
| 4 Specila Effects & Overlay | 10 Power Button         |
| 5 PGM & PVW Channel         | 11 T-Bar                |
| 6 Output Volume Control     |                         |

# **Wonderful Effects**