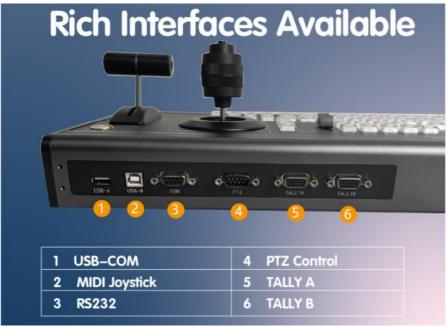

### Feature:

- ♦ Easy to connect and operate
- ♦ Rich application scenarios
- ♦ Rich Interfaces Available