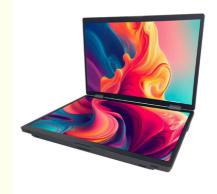

## Foldable Portable Monitor Dual Screen System Ultra Lightweight 1920x1200

### **Product Specification**

Size: 14 Inch X 2
Resolution Ratio: 1920\*1200
Refresh Rate: 60Hz
Contrast Ratio: 1000:1

Highlight: Foldable Portable Monitor Dual Screen,
 1920x1200 Portable Monitor Dual Screen,

### **Product Description**

- ♦ Portable Monitor Dual 14inch Screen
- ♦ Supports the same display or different display of triple screens

# Horizontal or vertical suitable for any scene