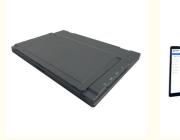

## Foldable Portable Monitor Dual Screen System Ultra Lightweight 1920x1200

### **Basic Information**

Place of Origin: Shenzhen, China

Brand Name: GreatCQ
Model Number: Z1401-04
Minimum Order Quantity: 1 PCS

• Price: 1-99pcs: 228\$; 100-499pcs: 218\$; >=500pcs:

208\$

• Packaging Details: Carton, L38 x W28 x H6CM

Delivery Time: 14-21 work daysPayment Terms: T/T, Western Union



### **Product Specification**

Size: 14 Inch X 2
Resolution Ratio: 1920\*1200
Refresh Rate: 60Hz
Contrast Ratio: 1000:1

Highlight: Foldable Portable Monitor Dual Screen,
 1920x1200 Portable Monitor Dual Screen,

1920x1200 portable dual monitor



### More Images





### **Product Description**

### **Product Description**

- ♦ Portable Monitor Dual 14inch Screen
- ♦ Supports the same display or different display of triple screens



### Information sharing Smooth communication



# Horizontal or vertical suitable for any scene



### **Phone into PC**



### Advantage:

◆ Broad vision: dual 14 inch◆ 100w reverse charge

◆ Folding design: 0-315°◆ Ultra portable: about 1500g

♦ Compatible dual system: Windows & Mac







GreatCQ Shenzhen Zhijie Chuang Technology Co., Ltd.





michelle@szzjctech.com portablepcmonitor.com



Building 18, Zhonghaixin Innovation Industry City, Gankeng Community, Jihua Street, Shenzhen China