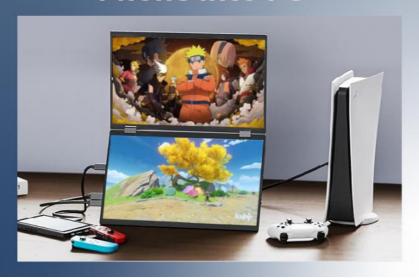

GreatCQ
Model Number: Z1401-04
Minimum Order Quantity: 1 PCS

• Price: 1-99pcs: 228\$; 100-499pcs: 218\$; >=500pcs:

208\$

• Packaging Details: Carton, L38 x W28 x H6CM

Delivery Time: 14-21 work daysPayment Terms: T/T, Western Union



### **Product Specification**

Size: 14 Inch X 2
Resolution Ratio: 1920\*1200
Refresh Rate: 60Hz
Contrast Ratio: 1000:1

Highlight: Foldable Portable Monitor Dual Screen,
 1920x1200 Portable Monitor Dual Screen,

1920x1200 portable dual monitor



### More Images





### **Product Description**

### **Product Description**

- ♦ Portable Monitor Dual 14inch Screen
- ♦ Supports the same display or different display of triple screens



### Information sharing Smooth communication



# Horizontal or vertical suitable for any scene



### **Phone into PC**



### Advantage:

◆ Broad vision: dual 14 inch◆ 100w reverse charge

◆ Folding design: 0-315°◆ Ultra portable: about 1500g

♦ Compatible dual system: Windows & Mac







GreatCQ Shenzhen Zhijie Chuang Technology Co., Ltd.





michelle@szzjctech.com portablepcmonitor.com



Building 18, Zhonghaixin Innovation Industry City, Gankeng Community, Jihua Street, Shenzhen China