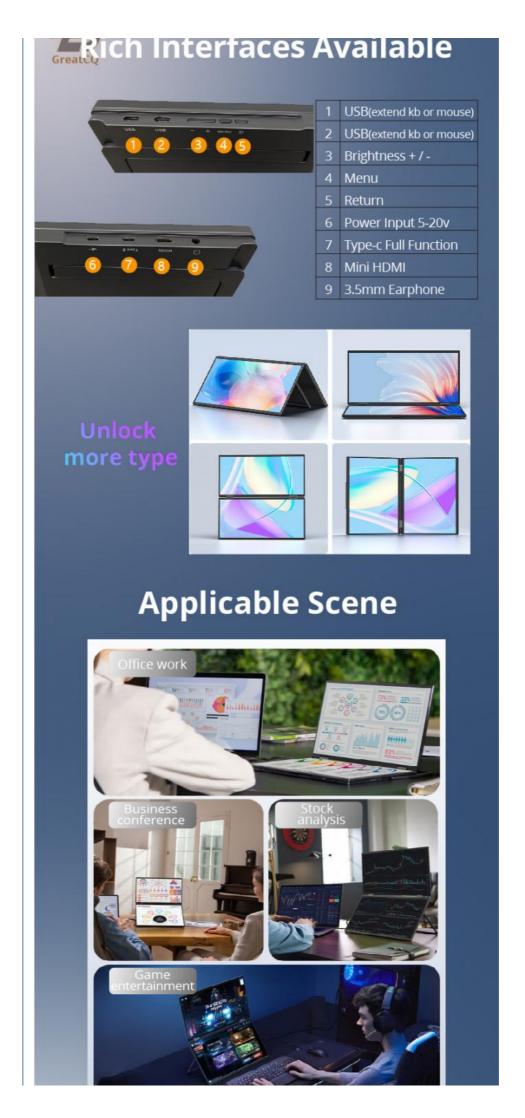

### Advantage:

◆ Broad vision: dual 14 inch◆ 100w reverse charge

◆ Folding design: 0-315°◆ Ultra portable: about 1500g

♦ Compatible dual system: Windows & Mac

GreatCQ Shenzhen Zhijie Chuang Technology Co., Ltd.