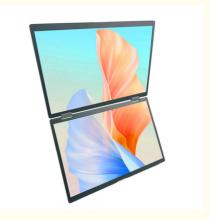

## Foldable Portable Monitor Dual Screen System Ultra Lightweight 1920x1200

### **Product Specification**

Size: 14 Inch X 2
Resolution Ratio: 1920\*1200
Refresh Rate: 60Hz
Contrast Ratio: 1000:1

Highlight: Foldable Portable Monitor Dual Screen,
 1920x1200 Portable Monitor Dual Screen,

### **Product Description**

- ♦ Portable Monitor Dual 14inch Screen
- ♦ Supports the same display or different display of triple screens