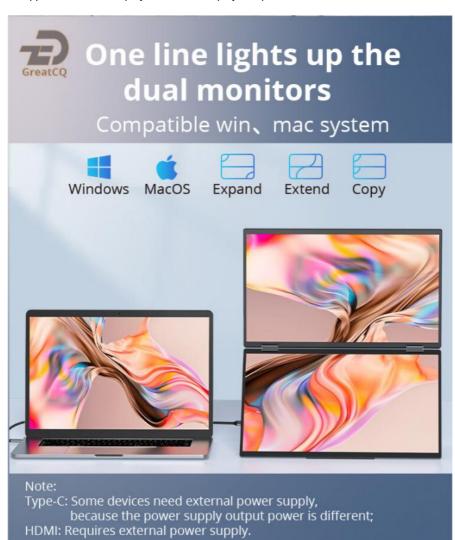

### **Product Description**

- ♦ Portable Monitor Dual 14inch Screen
- ♦ Supports the same display or different display of triple screens

### Information sharing Smooth communication

# Horizontal or vertical suitable for any scene