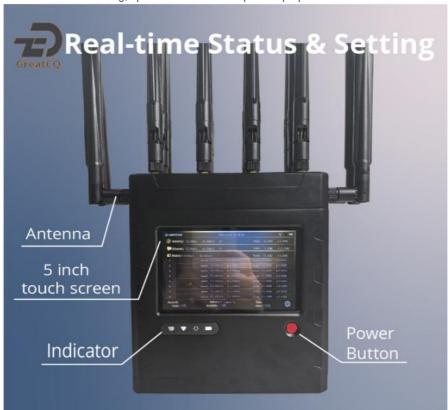

### **Product Specification**

Bonding Bandwidth: Up To 500Mbps

• Bonding Function: 9-channel Network Bonding

5G Module: 5G\*34G Module: 4G\*3

Screen: 5-inch Touch ScreenBattery: Built In 6000mAh Battery

 Highlight: 2.4G WiFi internet bonding router, internet bonding router modem,

#### **Advantage**

- ◆ Built in 3 5G modules and 5G SIM card slot, supporting 5G NSA/SA
  ◆ Built in 3 4G modules and 4G SIM card slot, supporting most 4G mobile network
  ◆ 2 expandable USB interfaces, and wupports additional external network card
- ♦ Max 9-channel bonding, upload and download apeed superposition