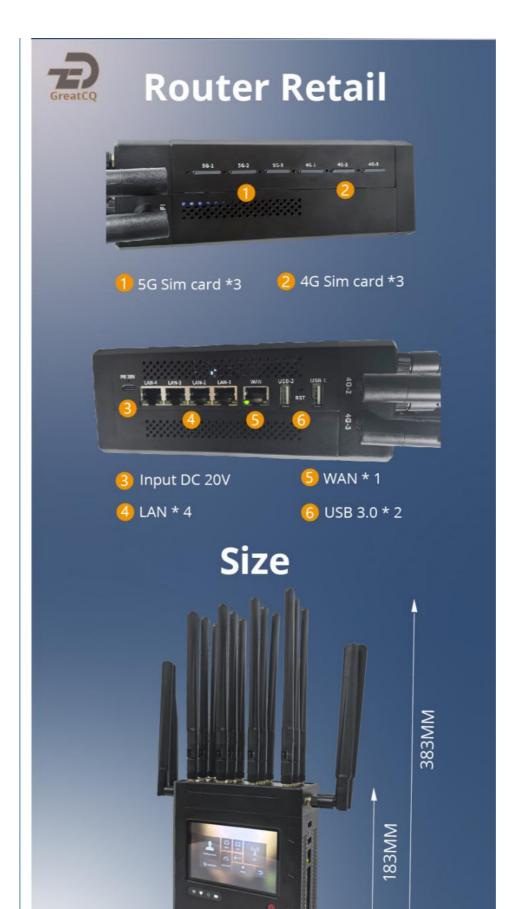

### **Product Specification**

Bonding Bandwidth: Up To 500Mbps

• Bonding Function: 9-channel Network Bonding

5G Module: 5G\*34G Module: 4G\*3

Screen: 5-inch Touch ScreenBattery: Built In 6000mAh Battery

 Highlight: 2.4G WiFi internet bonding router, internet bonding router modem,

#### **Advantage**

- ◆ Built in 3 5G modules and 5G SIM card slot, supporting 5G NSA/SA
  ◆ Built in 3 4G modules and 4G SIM card slot, supporting most 4G mobile network
  ◆ 2 expandable USB interfaces, and wupports additional external network card
- ♦ Max 9-channel bonding, upload and download apeed superposition