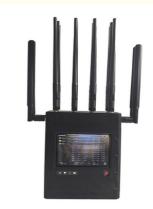

## 2.4G WiFi Internet Bonding Router Modem SIM Card Slot WAN LAN Interface

### **Product Specification**

Bonding Bandwidth: Up To 500Mbps

• Bonding Function: 9-channel Network Bonding

5G Module: 5G\*34G Module: 4G\*3

Screen: 5-inch Touch ScreenBattery: Built In 6000mAh Battery

 Highlight: 2.4G WiFi internet bonding router, internet bonding router modem,

#### **Advantage**

- ◆ Built in 3 5G modules and 5G SIM card slot, supporting 5G NSA/SA
  ◆ Built in 3 4G modules and 4G SIM card slot, supporting most 4G mobile network
  ◆ 2 expandable USB interfaces, and wupports additional external network card
- ♦ Max 9-channel bonding, upload and download apeed superposition