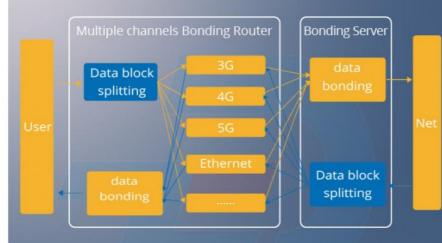

### **Product Specification**

Bonding Bandwidth: Up To 500Mbps

• Bonding Function: 9-channel Network Bonding

5G Module: 5G\*34G Module: 4G\*3

Screen: 5-inch Touch ScreenBattery: Built In 6000mAh Battery

 Highlight: 2.4G WiFi internet bonding router, internet bonding router modem,

#### **Advantage**

- ◆ Built in 3 5G modules and 5G SIM card slot, supporting 5G NSA/SA
  ◆ Built in 3 4G modules and 4G SIM card slot, supporting most 4G mobile network
  ◆ 2 expandable USB interfaces, and wupports additional external network card
- ♦ Max 9-channel bonding, upload and download apeed superposition