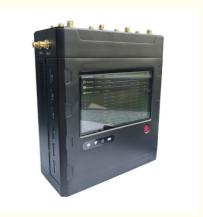

## 2.4G WiFi Internet Bonding Router Modem SIM Card Slot WAN LAN Interface

### **Product Specification**

Bonding Bandwidth: Up To 500Mbps

• Bonding Function: 9-channel Network Bonding

5G Module: 5G\*34G Module: 4G\*3

Screen: 5-inch Touch ScreenBattery: Built In 6000mAh Battery

 Highlight: 2.4G WiFi internet bonding router, internet bonding router modem,

#### **Advantage**

- ◆ Built in 3 5G modules and 5G SIM card slot, supporting 5G NSA/SA
  ◆ Built in 3 4G modules and 4G SIM card slot, supporting most 4G mobile network
  ◆ 2 expandable USB interfaces, and wupports additional external network card
- ♦ Max 9-channel bonding, upload and download apeed superposition