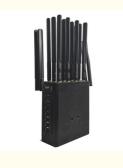

### **Product Specification**

Bonding Bandwidth: Up To 500Mbps

• Bonding Function: 9-channel Network Bonding

5G Module: 5G\*34G Module: 4G\*3

Screen: 5-inch Touch ScreenBattery: Built In 6000mAh Battery

 Highlight: 2.4G WiFi internet bonding router, internet bonding router modem,

#### **Advantage**

- ◆ Built in 3 5G modules and 5G SIM card slot, supporting 5G NSA/SA
  ◆ Built in 3 4G modules and 4G SIM card slot, supporting most 4G mobile network
  ◆ 2 expandable USB interfaces, and wupports additional external network card
- ♦ Max 9-channel bonding, upload and download apeed superposition