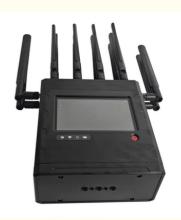

## **Product Specification**

- Bonding Bandwidth:
- Bonding Function:
- 5G Module:
- 4G Module:
- Screen:
- Battery:
- Highlight:
- 5G\*3 4G\*3 5-inch Touch Screen

9-channel Network Bonding

Up To 500Mbps

- Built In 6000mAh Battery
- Livestreaming cellular bonding router, broadband cellular bonding router, Livestreaming broadband bonding router

#### **Product Description**

- ♦ Bonding Router with 6PCS 4G/5G Sim card
- ♦ Outdoor Live Streaming Router

#### Advantage

- ♦ External antenna or extension antenna support
- ♦ 2 expandable USB interfaces, and wupports additional external network card
- $\blacklozenge$  Max 9-channel bonding, upload and download apeed superposition
- ♦ 5 inch touchscree