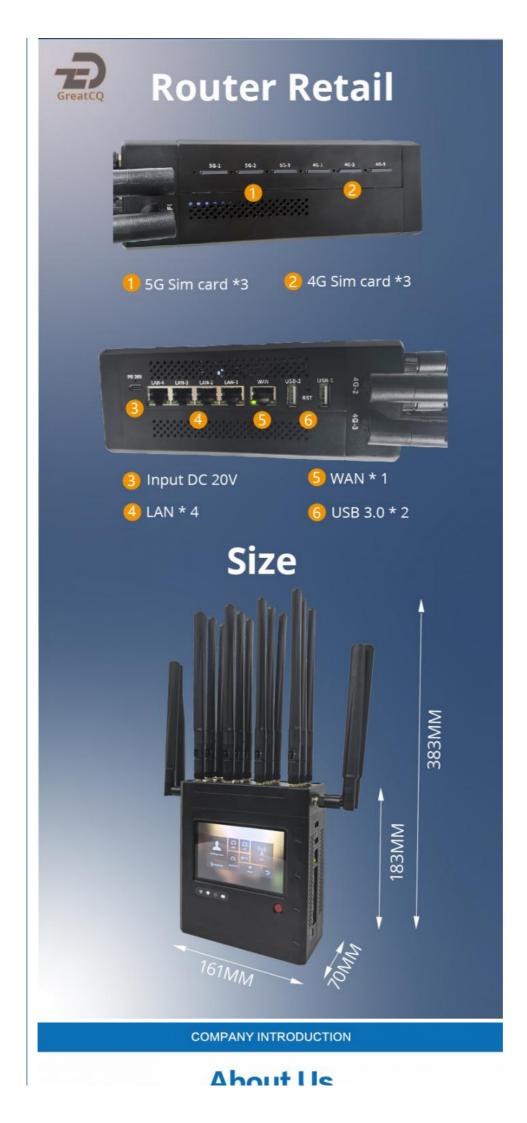

## **Product Specification**

- Bonding Bandwidth:
- Bonding Function:
- 5G Module:
- 4G Module:
- Screen:
- Battery:
- Highlight:
- 5G\*3 4G\*3 5-inch Touch Screen

9-channel Network Bonding

Up To 500Mbps

#### **Product Description**

- ♦ Bonding Router with 6PCS 4G/5G Sim card
- ♦ Outdoor Live Streaming Router

#### Advantage

- ♦ External antenna or extension antenna support
- ♦ 2 expandable USB interfaces, and wupports additional external network card
- $\blacklozenge$  Max 9-channel bonding, upload and download apeed superposition
- ♦ 5 inch touchscree