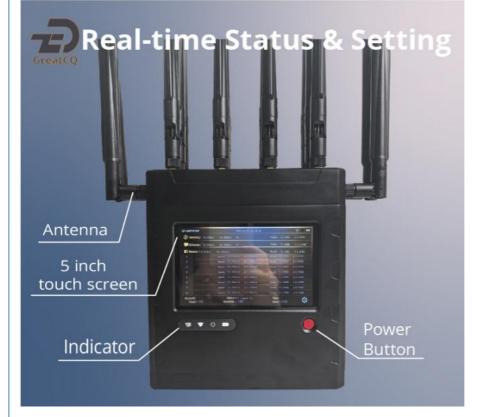

## **Product Specification**

- Bonding Bandwidth:
- Bonding Function:
- 5G Module:
- 4G Module:
- Screen:
- Battery:
- Highlight:
- 5G\*3 4G\*3 5-inch Touch Screen

9-channel Network Bonding

Up To 500Mbps

#### Advantage

- ♦ External antenna or extension antenna support
- ♦ 2 expandable USB interfaces, and wupports additional external network card
- $\blacklozenge$  Max 9-channel bonding, upload and download apeed superposition
- ♦ 5 inch touchscree