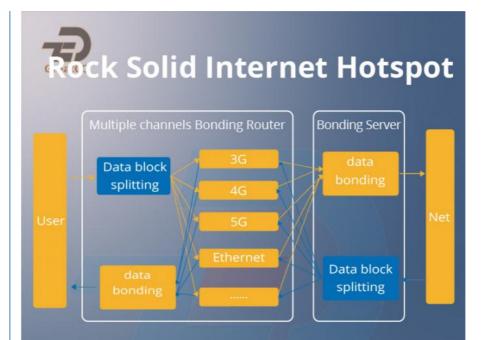

## **Product Specification**

- Bonding Bandwidth:
- Bonding Function:
- 5G Module:
- 4G Module:
- Screen:
- Battery:
- Highlight:
- 5G\*3 4G\*3 5-inch Touch Screen

9-channel Network Bonding

Up To 500Mbps

#### **Product Description**

- ♦ Bonding Router with 6PCS 4G/5G Sim card
- ♦ Outdoor Live Streaming Router

#### Advantage

- ♦ External antenna or extension antenna support
- ♦ 2 expandable USB interfaces, and wupports additional external network card
- $\blacklozenge$  Max 9-channel bonding, upload and download apeed superposition
- ♦ 5 inch touchscree