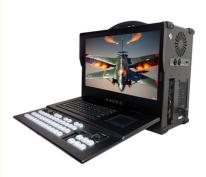

## **Product Specification**

- Screen:
- Audio Card:
- Keyboard:
- Motherboard:
- CPU:
- GPU:
- Highlight:

17.3"1080P LCD Screen Built-in USB Audio Card VMIX Switcher Keyboard ASUS B760M (Intel i7-12700 NV 1650

#### **Product Description**

- ♦ Pro Live Streaming Equipment All-in-One Solution for Live Broadcasting
- Powerful and versatile live streaming device

| Standard Configuration                       | Recommended Configuration       |
|----------------------------------------------|---------------------------------|
| <ul> <li>Pure aluminum alloy case</li> </ul> | Motherboard: ASUS B760M         |
| ♦ 17.3" 1080P LCD screen                     | ◆ CPU: intel i7-12700           |
| ♦ Cooling fan                                | ♦ RAM: DDR4 8GB*2               |
| LCD driver board                             | ♦ GPU: NV 1650                  |
| Built-in USB audio card                      | ♦ SSD: M.2 1TB                  |
| Built-in switcher keyboard                   | Capture card: 4-channel HDMI *1 |
| ♦ pc keyboard/ touch mouse                   |                                 |

# **Rich Interfaces Available**

- 1 Capture card: (Up to 2 groups, free to match) Four-channel HDMI or Four-channel SDI
- 2 Wireless image transfer module: (Optional) Supports wireless cameras, drones, etc
- 3 Motherboard interface: Based on different motherboard specifications
- 4 Speaker, 48v phantom power switch
- 5 Two-way big three-core audio output
- 6 XLR three-core dual-purpose audio input
- 7 Audio input and output gain control
- 8 Big three-core monitor output
- 9 Monitor output gain control