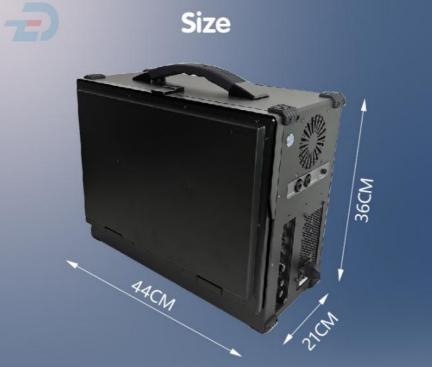

ard                      | ♦ SSD: M.2 1TB                  |
| Built-in switcher keyboard                   | Capture card: 4-channel HDMI *1 |
| ♦ pc keyboard/ touch mouse                   |                                 |

### Advantage:



# **Rich Interfaces Available**



- 1 Capture card: (Up to 2 groups, free to match) Four-channel HDMI or Four-channel SDI
- 2 Wireless image transfer module: (Optional) Supports wireless cameras, drones, etc
- 3 Motherboard interface: Based on different motherboard specifications
- 4 Speaker, 48v phantom power switch
- 5 Two-way big three-core audio output
- 6 XLR three-core dual-purpose audio input
- 7 Audio input and output gain control
- 8 Big three-core monitor output
- 9 Monitor output gain control

# **Powerful Device Access Capability**





COMPANY INTRODUCTION

# **About Us**

Making customized products to meet customers demands

### **Customized Manufacturing**

Shenzhen Zhijie Chuang Technology Co., Ltd was established in 2018. The company is headquartered in Shenzhen, integrating R&D, management, sales and maintenance. It is a new star in professional recording and live broadcasting equipment and industrial computer equipment industry in the domestic. The main business includes recording and live broadcast all-in-one series, director switcher series, industrial control portable machine series, industrial control tablet series, industrial control box series, etc,which can provide complete solutions for professional recording and live broadcasting equipment and industrial computer equipment for many industries.







###