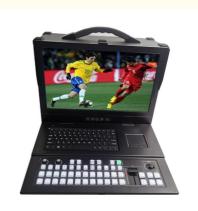

## **Product Specification**

- Screen:
- Audio Card:
- Keyboard:
- Motherboard:
- CPU:
- GPU:
- Highlight:

17.3"1080P LCD Screen Built-in USB Audio Card VMIX Switcher Keyboard ASUS B760M (Intel i7-12700 NV 1650

#### **Product Description**

- ♦ Pro Live Streaming Equipment All-in-One Solution for Live Broadcasting
- Powerful and versatile live streaming device

| Standard Configuration                       | Recommended Configuration       |
|----------------------------------------------|---------------------------------|
| <ul> <li>Pure aluminum alloy case</li> </ul> | Motherboard: ASUS B760M         |
| ♦ 17.3" 1080P LCD screen                     | ◆ CPU: intel i7-12700           |
| ♦ Cooling fan                                | ♦ RAM: DDR4 8GB*2               |
| LCD driver board                             | ♦ GPU: NV 1650                  |
| Built-in USB audio card                      | ♦ SSD: M.2 1TB                  |
| Built-in switcher keyboard                   | Capture card: 4-channel HDMI *1 |
| ♦ pc keyboard/ touch mouse                   |                                 |