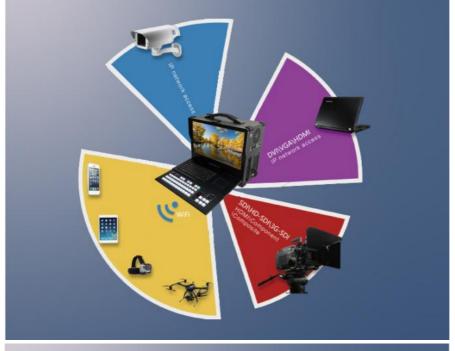

card                      | ♦ SSD: M.2 1TB                  |
| Built-in switcher keyboard                   | Capture card: 4-channel HDMI *1 |
| ♦ pc keyboard/ touch mouse                   |                                 |

### Advantage:



# **Rich Interfaces Available**



- 1 Capture card: (Up to 2 groups, free to match) Four-channel HDMI or Four-channel SDI
- 2 Wireless image transfer module: (Optional) Supports wireless cameras, drones, etc
- 3 Motherboard interface: Based on different motherboard specifications
- 4 Speaker, 48v phantom power switch
- 5 Two-way big three-core audio output
- 6 XLR three-core dual-purpose audio input
- 7 Audio input and output gain control
- 8 Big three-core monitor output
- 9 Monitor output gain control

# **Powerful Device Access Capability**





COMPANY INTRODUCTION

# **About Us**

Making customized products to meet customers demands

### **Customized Manufacturing**

Shenzhen Zhijie Chuang Technology Co., Ltd was established in 2018. The company is headquartered in Shenzhen, integrating R&D, management, sales and maintenance. It is a new star in professional recording and live broadcasting equipment and industrial computer equipment industry in the domestic. The main business includes recording and live broadcast all-in-one series, director switcher series, industrial control portable machine series, industrial control tablet series, industrial control box series, etc,which can provide complete solutions for professional recording and live broadcasting equipment and industrial computer equipment for many industries.







#