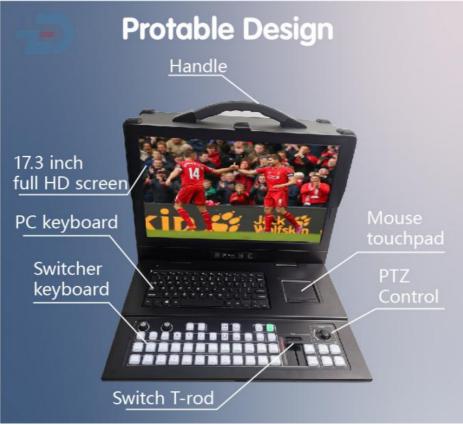

## **Product Specification**

- Screen:
- Audio Card:
- Keyboard:
- Motherboard:
- CPU:
- GPU:
- Highlight:

17.3"1080P LCD Screen Built-in USB Audio Card VMIX Switcher Keyboard ASUS B760M (Intel i7-12700 NV 1650

#### **Product Description**

- ♦ Pro Live Streaming Equipment All-in-One Solution for Live Broadcasting
- Powerful and versatile live streaming device

| Standard Configuration                       | Recommended Configuration       |
|----------------------------------------------|---------------------------------|
| <ul> <li>Pure aluminum alloy case</li> </ul> | Motherboard: ASUS B760M         |
| ♦ 17.3" 1080P LCD screen                     | ◆ CPU: intel i7-12700           |
| ♦ Cooling fan                                | ♦ RAM: DDR4 8GB*2               |
| LCD driver board                             | ♦ GPU: NV 1650                  |
| Built-in USB audio card                      | ♦ SSD: M.2 1TB                  |
| Built-in switcher keyboard                   | Capture card: 4-channel HDMI *1 |
| ♦ pc keyboard/ touch mouse                   |                                 |