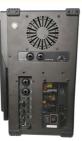

# **Rich Interfaces Available**

- 1 Capture card: (Up to 2 groups, free to match) Four-channel HDMI or Four-channel SDI
- 2 Wireless image transfer module: (Optional) Supports wireless cameras, drones, etc
- 3 Motherboard interface: Based on different motherboard specifications
- 4 Speaker, 48v phantom power switch
- 5 Two-way big three-core audio output
- 6 XLR three-core dual-purpose audio input
- 7 Audio input and output gain control
- 8 Big three-core monitor output
- 9 Monitor output gain control