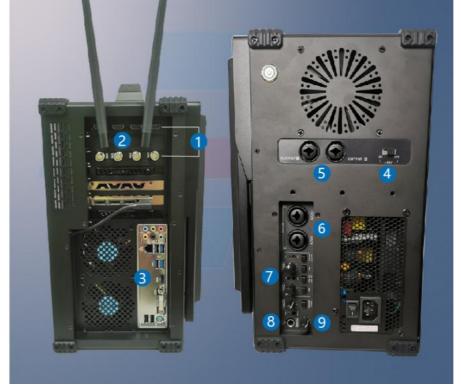

# **Rich Interfaces Available**

- 1 Capture card: (Up to 2 groups, free to match) Four-channel HDMI or Four-channel SDI
- 2 Wireless image transfer module: (Optional) Supports wireless cameras, drones, etc
- 3 Motherboard interface: Based on different motherboard specifications
- 4 Speaker, 48v phantom power switch
- 5 Two-way big three-core audio output
- 6 XLR three-core dual-purpose audio input
- 7 Audio input and output gain control
- 8 Big three-core monitor output
- 9 Monitor output gain control