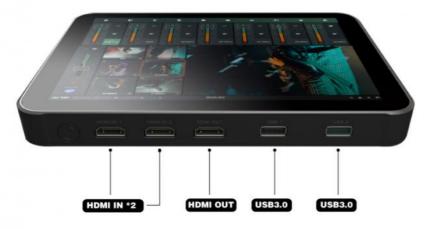

### A1 Live & Director BOX Interface Description

\*USB3.0 Support USB Camera and 4G internet card network aggregation

### Three

**HDMI Camera** and USB Sound card

Camera 1 Camera 2 USB Sound Multi-terminal Viewing

| Video Input    | HDMI x2, USB x 2                                         |
|----------------|----------------------------------------------------------|
| Vudeo Output   | HDMI x 1(1080p60)                                        |
| Display        | 8 inch, 1920x 1200,touch screen                          |
| Video Standard | PAL/NTSC, 720P50/59.94/60, 1080P25/50/59.95/60, 4KP25/30 |
| Audio port     | 3.5mm Line in , Mic in, Monitor out                      |
| Sampling Rate  | 48KHZ,16BIT,Stereo                                       |
| Video decoding | H.264/H.265                                              |
| Audio decoding | AAC/MP3                                                  |
| TF Card        | Support 128GB                                            |
| Charge         | QC2.0 Charge                                             |