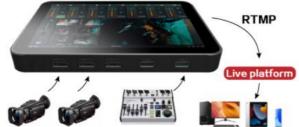

### Three

**HDMI Camera** and USB Sound card

Camera 1 Camera 2 USB Sound Multi-terminal Viewing

| Video Input    | HDMI x2, USB x 2                                         |
|----------------|----------------------------------------------------------|
| Vudeo Output   | HDMI x 1(1080p60)                                        |
| Display        | 8 inch, 1920x 1200,touch screen                          |
| Video Standard | PAL/NTSC, 720P50/59.94/60, 1080P25/50/59.95/60, 4KP25/30 |
| Audio port     | 3.5mm Line in , Mic in, Monitor out                      |
| Sampling Rate  | 48KHZ,16BIT,Stereo                                       |
| Video decoding | H.264/H.265                                              |
| Audio decoding | AAC/MP3                                                  |
| TF Card        | Support 128GB                                            |
| Charge         | QC2.0 Charge                                             |