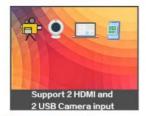

### One

**Dual HDMI** Camera Input

## Two

HDMI and **USB** Camera Input

Camera 1 Camera 2 USB Camera Multi-terminal Viewing

### Three

**HDMI Camera** and USB Sound card

Camera 1 Camera 2 USB Sound Multi-terminal Viewing

| Video Input    | HDMI x2, USB x 2                                         |
|----------------|----------------------------------------------------------|
| Vudeo Output   | HDMI x 1(1080p60)                                        |
| Display        | 8 inch, 1920x 1200,touch screen                          |
| Video Standard | PAL/NTSC, 720P50/59.94/60, 1080P25/50/59.95/60, 4KP25/30 |
| Audio port     | 3.5mm Line in , Mic in, Monitor out                      |
| Sampling Rate  | 48KHZ,16BIT,Stereo                                       |
| Video decoding | H.264/H.265                                              |
| Audio decoding | AAC/MP3                                                  |
| TF Card        | Support 128GB                                            |
| Charge         | QC2.0 Charge                                             |