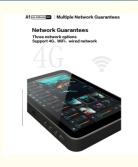

### A1 Live & Director BOX Interface Description

\*USB3.0 Support USB Camera and 4G internet card network aggregation