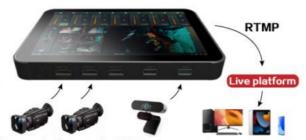

## Two

HDMI and **USB** Camera Input

Camera 1 Camera 2 USB Camera Multi-terminal Viewing