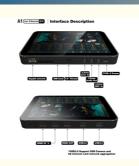

### A1 Live & Director BOX Interface Description

\*USB3.0 Support USB Camera and 4G internet card network aggregation