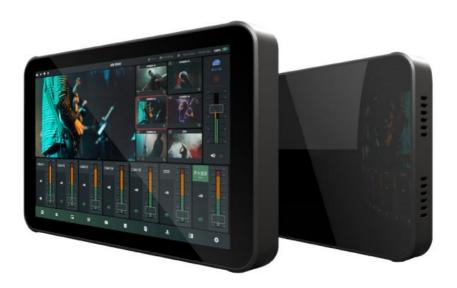

### **Product Specification**

• Screen: 8 Inch Touch Screen

System: Android 9.0Battery: 8000mAh

Size: 204\*130\*21.5mmTF Card: Support 128GB

Highlight: hdmi Pro broadcast video switcher,

Android CPU broadcast video switcher, Broadcast hdmi video switcher for live

### Three

**HDMI Camera** and USB Sound card

Camera 1 Camera 2 USB Sound Multi-terminal Viewing

| Video Input    | HDMI x2, USB x 2                                         |
|----------------|----------------------------------------------------------|
| Vudeo Output   | HDMI x 1(1080p60)                                        |
| Display        | 8 inch, 1920x 1200,touch screen                          |
| Video Standard | PAL/NTSC, 720P50/59.94/60, 1080P25/50/59.95/60, 4KP25/30 |
| Audio port     | 3.5mm Line in , Mic in, Monitor out                      |
| Sampling Rate  | 48KHZ,16BIT,Stereo                                       |
| Video decoding | H.264/H.265                                              |
| Audio decoding | AAC/MP3                                                  |
| TF Card        | Support 128GB                                            |
| Charge         | QC2.0 Charge                                             |