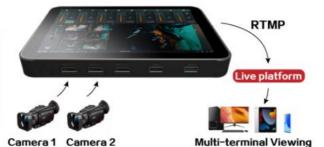

### One

**Dual HDMI** Camera Input

## Two

HDMI and **USB** Camera Input

Camera 1 Camera 2 USB Camera Multi-terminal Viewing