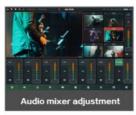

Auio Mix

Subtitle Watermark

RTMP Push stream

At the same time, it can also support extended functions such as USB camera video input, USB sound card mixing and so on.