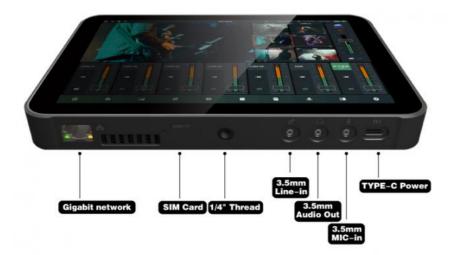

### A1 Live & Director BOX Interface Description

\*USB3.0 Support USB Camera and 4G internet card network aggregation