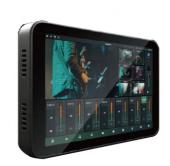

### **Product Specification**

• Screen: 8 Inch Touch Screen

System: Android 9.0Battery: 8000mAh

Size: 204\*130\*21.5mmTF Card: Support 128GB

Highlight: hdmi Pro broadcast video switcher,

Android CPU broadcast video switcher, Broadcast hdmi video switcher for live

#### **Product Description**

- ♦ Efficient multi-channel Live streaming machine
- ♦ Flexible input and output live streaming equipment