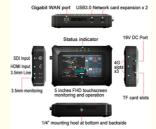

## **Product Specification**

- Screen:
- Battery:
- Video Input:
- Highlight:

| 5 Inch Touch Screen |  |
|---------------------|--|
| 6000mAh             |  |

- 3G-SDI 1080P60/HDMI 4KP30
- SDI hdmi streaming encoder, 1080p hdmi streaming encoder, 1080p live stream video encoder

### Advantage:

- ♦ Lauch live steaming to the world anytime, anywhere
- Connect or video back to the backpack

| Video Input     | 3G-SDI 1080P60/HDMI 4KP30                              |  |
|-----------------|--------------------------------------------------------|--|
| Audio Input     | SDI/HDMI embed audio, 3.5mm line input, Mix            |  |
| Audio Output    | 3.5mm Monitoring                                       |  |
| Sampling Rate   | 48KHZ,16BIT,Stereo                                     |  |
| Video decoding  | H.264/H.265/HEVC                                       |  |
| Interface       | RS232, 3.5mm headphone, Tally signal                   |  |
| Bonding network | 4G network*3, USB 3.0 *2, Ethernet+WiFi dual frequency |  |
| Display         | 5 inch, 1920x 1080,touch screen                        |  |
| Battery         | 6000mAh/7.4v                                           |  |
|                 |                                                        |  |