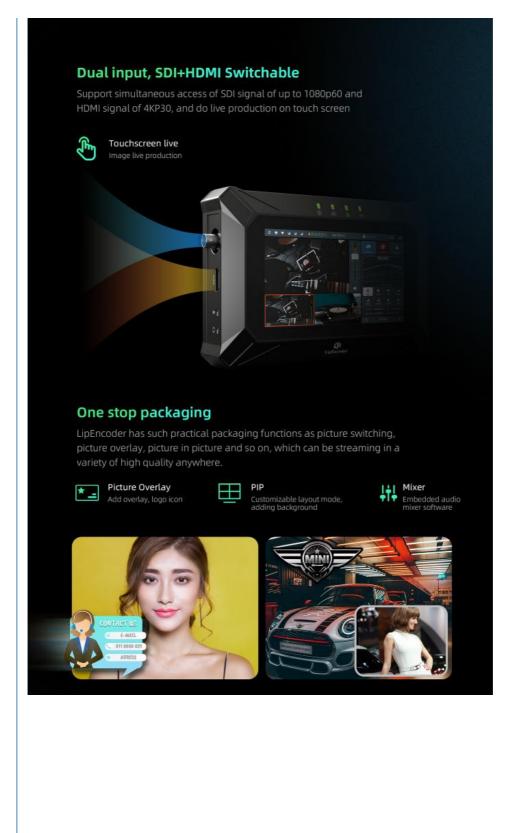

### **Product Description**

- SDI & HDMI dual input bonding encoder device
- ♦ 7 networking bonding streaming equipment

### Advantage:

- ♦ Lauch live steaming to the world anytime, anywhere
- Connect or video back to the backpack

| Video Input     | 3G-SDI 1080P60/HDMI 4KP30                              |  |
|-----------------|--------------------------------------------------------|--|
| Audio Input     | SDI/HDMI embed audio, 3.5mm line input, Mix            |  |
| Audio Output    | 3.5mm Monitoring                                       |  |
| Sampling Rate   | 48KHZ,16BIT,Stereo                                     |  |
| Video decoding  | H.264/H.265/HEVC                                       |  |
| Interface       | RS232, 3.5mm headphone, Tally signal                   |  |
| Bonding network | 4G network*3, USB 3.0 *2, Ethernet+WiFi dual frequency |  |
| Display         | 5 inch, 1920x 1080,touch screen                        |  |
| Battery         | 6000mAh/7.4v                                           |  |
|                 |                                                        |  |