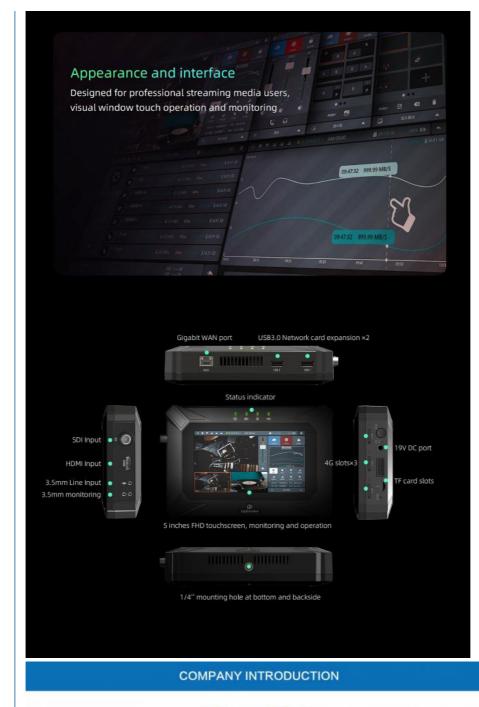

## **Product Specification**

- Screen:
- Battery:
- Video Input:
- Highlight:

| 5 Inch Touch Screen |  |
|---------------------|--|
| 6000mAh             |  |

- 3G-SDI 1080P60/HDMI 4KP30
- SDI hdmi streaming encoder, 1080p hdmi streaming encoder, 1080p live stream video encoder

### **Product Description**

- SDI & HDMI dual input bonding encoder device
- ♦ 7 networking bonding streaming equipment

### Advantage:

- ♦ Lauch live steaming to the world anytime, anywhere
- Connect or video back to the backpack

| Video Input     | 3G-SDI 1080P60/HDMI 4KP30                              |  |
|-----------------|--------------------------------------------------------|--|
| Audio Input     | SDI/HDMI embed audio, 3.5mm line input, Mix            |  |
| Audio Output    | 3.5mm Monitoring                                       |  |
| Sampling Rate   | 48KHZ,16BIT,Stereo                                     |  |
| Video decoding  | H.264/H.265/HEVC                                       |  |
| Interface       | RS232, 3.5mm headphone, Tally signal                   |  |
| Bonding network | 4G network*3, USB 3.0 *2, Ethernet+WiFi dual frequency |  |
| Display         | 5 inch, 1920x 1080,touch screen                        |  |
| Battery         | 6000mAh/7.4v                                           |  |
|                 |                                                        |  |