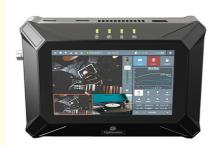

### Advantage:

- ♦ Lauch live steaming to the world anytime, anywhere
- Connect or video back to the backpack

| Video Input     | 3G-SDI 1080P60/HDMI 4KP30                              |  |
|-----------------|--------------------------------------------------------|--|
| Audio Input     | SDI/HDMI embed audio, 3.5mm line input, Mix            |  |
| Audio Output    | 3.5mm Monitoring                                       |  |
| Sampling Rate   | 48KHZ,16BIT,Stereo                                     |  |
| Video decoding  | H.264/H.265/HEVC                                       |  |
| Interface       | RS232, 3.5mm headphone, Tally signal                   |  |
| Bonding network | 4G network*3, USB 3.0 *2, Ethernet+WiFi dual frequency |  |
| Display         | 5 inch, 1920x 1080,touch screen                        |  |
| Battery         | 6000mAh/7.4v                                           |  |
|                 |                                                        |  |