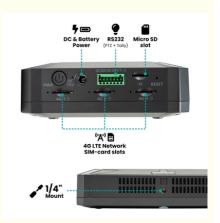

### **Product Description**

- SDI & HDMI dual input bonding encoder device
- ♦ 7 networking bonding streaming equipment

# LipEncoder bonding encoder

9 9)

SDI & HDMI dual input, 7 networking bonding streaming

Making customized products to meet customers demands