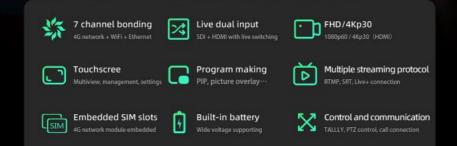

### **Product Description**

- SDI & HDMI dual input bonding encoder device
- ♦ 7 networking bonding streaming equipment

### Advantage:

- ♦ Lauch live steaming to the world anytime, anywhere
- Connect or video back to the backpack

| Video Input     | 3G-SDI 1080P60/HDMI 4KP30                              |  |
|-----------------|--------------------------------------------------------|--|
| Audio Input     | SDI/HDMI embed audio, 3.5mm line input, Mix            |  |
| Audio Output    | 3.5mm Monitoring                                       |  |
| Sampling Rate   | 48KHZ,16BIT,Stereo                                     |  |
| Video decoding  | H.264/H.265/HEVC                                       |  |
| Interface       | RS232, 3.5mm headphone, Tally signal                   |  |
| Bonding network | 4G network*3, USB 3.0 *2, Ethernet+WiFi dual frequency |  |
| Display         | 5 inch, 1920x 1080,touch screen                        |  |
| Battery         | 6000mAh/7.4v                                           |  |
|                 |                                                        |  |

# LipEncoder bonding encoder

9 9)

SDI & HDMI dual input, 7 networking bonding streaming

Making customized products to meet customers demands