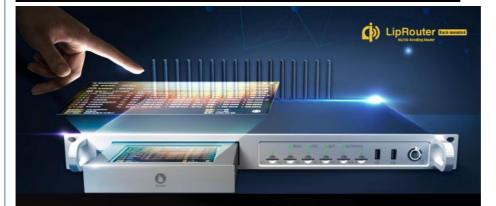

# **Product Specification**

- WiFi:
- Bonding Bandwidth:
- Bonding Function:
- Chassis:
- 5G Module:
- 4G Module:
- Highlight:

| 2.4G & 5G                 |
|---------------------------|
| Up To 500Mbps             |
| 8-channel Network Bonding |
| 1U Chassis                |
| 5G*2                      |
| 4G*4                      |

#### Features

- Standard 1U chassis, can be installed to 19 inch rack
- Built in 2 5G modules and 5G SIM card slot, supporting 5G NSA/SA
- ♦ Built in 4 4G modules and 4G SIM card slot, supporting most 4G mobile network
- ♦ Max 8-channel bonding, upload and download apeed superposition
- Built in 19V DC adapter, 220V power supply