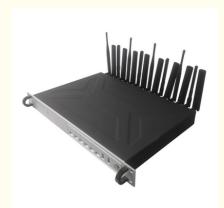

# **Product Specification**

- WiFi:
- Bonding Bandwidth:
- Bonding Function:
- Chassis:
- 5G Module:
- 4G Module:
- Highlight:

| 2.4G & 5G                 |
|---------------------------|
| Up To 500Mbps             |
| 8-channel Network Bonding |
| 1U Chassis                |
| 5G*2                      |
| 4G*4                      |

#### Features

- Standard 1U chassis, can be installed to 19 inch rack
- Built in 2 5G modules and 5G SIM card slot, supporting 5G NSA/SA
- ♦ Built in 4 4G modules and 4G SIM card slot, supporting most 4G mobile network
- ♦ Max 8-channel bonding, upload and download apeed superposition
- Built in 19V DC adapter, 220V power supply