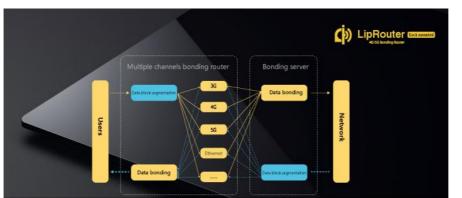

#### Full protocol, full link high level bandwidth superposition 8 channel bonding, not one in use and others all backup

It supports a bonding network of 2-channel 5G mobile network +4-channel 4G mobile network +1-channel WAN (Gigabit) and USB network card expansion It supports the simultaneous mixed insertion of SIM cards of different network providers, superimposes the bandwidth, and the bonding network speed can reach 300M, effectively ensuring the stability and reliability of high-speed transmission in the weak network environment, and can optimally reduce the delay and ensure the data security.