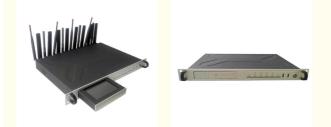

# **Product Specification**

- WiFi:
- Bonding Bandwidth:
- Bonding Function:
- Chassis:
- 5G Module:
- 4G Module:
- Highlight:

| 2.4G & 5G                 |
|---------------------------|
| Up To 500Mbps             |
| 8-channel Network Bonding |
| 1U Chassis                |
| 5G*2                      |
| 4G*4                      |

#### Features

- Standard 1U chassis, can be installed to 19 inch rack
- Built in 2 5G modules and 5G SIM card slot, supporting 5G NSA/SA
- ♦ Built in 4 4G modules and 4G SIM card slot, supporting most 4G mobile network
- ♦ Max 8-channel bonding, upload and download apeed superposition
- Built in 19V DC adapter, 220V power supply

#### What you see is what you get

No need for external computer, support real-time monitoring and setting

The 5-inch touchscreen can monitor all link transmission speeds, account data flow and other information in real time. In addition, the network and WiFi can be set on the device without a series of complex operations on the computer management page.