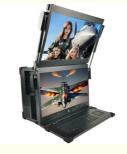

## **♦Product Description**

♦ High-Performance rugged Computer with 5 Pull-Out HDD Enclosure

| Standard Configuration              | Recommended Configuration             |
|-------------------------------------|---------------------------------------|
| ◆ Pure aluminum alloy case          | ♦ Motherboard: Z690                   |
| ♦ 23.8" dual 1080P LCD screen       | ♦ CPU: intel i7-12700kf               |
| ♦ Cooling fan                       | ♦ RAM: DDR4 16GB*2                    |
| ♦ LCD driver board                  | ♦ GPU: RTX3060                        |
| ♦ Built-in pc keyboard/ touch mouse | ♦ SSD: M.2 1TB                        |
| ♦ Disk 3.5" HDD pullout box 5pcs    | ♦ Power supply: 800W ATX power supply |
| ♦ Flight case                       |                                       |