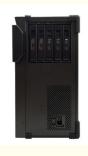

## **♦Product Description**

♦ High-Performance rugged Computer with 5 Pull-Out HDD Enclosure

| Standard Configuration              | Recommended Configuration             |
|-------------------------------------|---------------------------------------|
| ◆ Pure aluminum alloy case          | ♦ Motherboard: Z690                   |
| ♦ 23.8" dual 1080P LCD screen       | ♦ CPU: intel i7-12700kf               |
| ♦ Cooling fan                       | ♦ RAM: DDR4 16GB*2                    |
| ♦ LCD driver board                  | ♦ GPU: RTX3060                        |
| ♦ Built-in pc keyboard/ touch mouse | ♦ SSD: M.2 1TB                        |
| ♦ Disk 3.5" HDD pullout box 5pcs    | ♦ Power supply: 800W ATX power supply |
| ♦ Flight case                       |                                       |