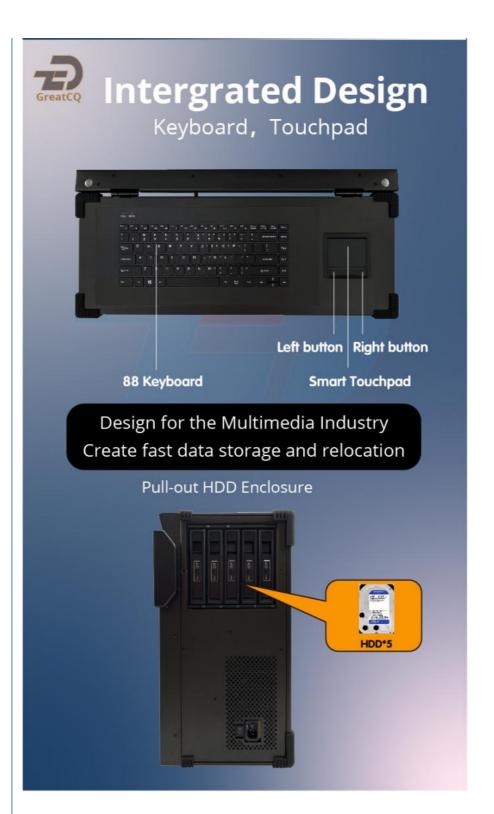

## **♦Product Description**

♦ High-Performance rugged Computer with 5 Pull-Out HDD Enclosure

| Standard Configuration              | Recommended Configuration             |
|-------------------------------------|---------------------------------------|
| ◆ Pure aluminum alloy case          | ♦ Motherboard: Z690                   |
| ♦ 23.8" dual 1080P LCD screen       | ♦ CPU: intel i7-12700kf               |
| ♦ Cooling fan                       | ♦ RAM: DDR4 16GB*2                    |
| ♦ LCD driver board                  | ♦ GPU: RTX3060                        |
| ♦ Built-in pc keyboard/ touch mouse | ♦ SSD: M.2 1TB                        |
| ♦ Disk 3.5" HDD pullout box 5pcs    | ♦ Power supply: 800W ATX power supply |
| ♦ Flight case                       |                                       |