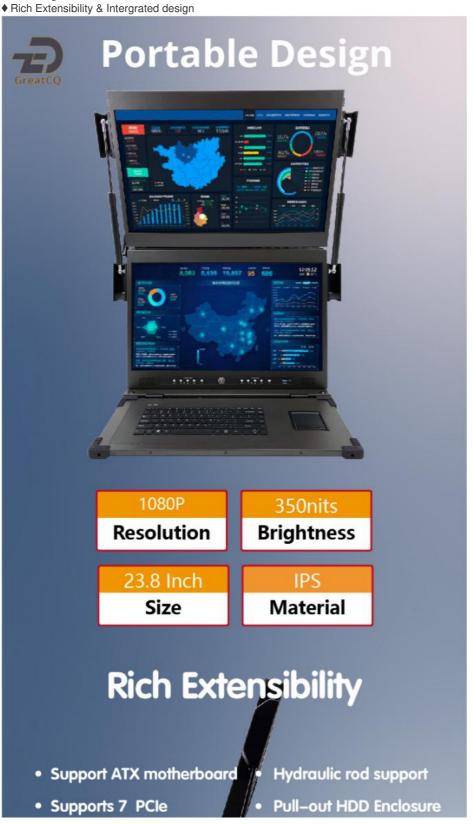

## **♦Product Description**

♦ High-Performance rugged Computer with 5 Pull-Out HDD Enclosure

| Standard Configuration              | Recommended Configuration             |
|-------------------------------------|---------------------------------------|
| ◆ Pure aluminum alloy case          | ♦ Motherboard: Z690                   |
| ♦ 23.8" dual 1080P LCD screen       | ♦ CPU: intel i7-12700kf               |
| ♦ Cooling fan                       | ♦ RAM: DDR4 16GB*2                    |
| ♦ LCD driver board                  | ♦ GPU: RTX3060                        |
| ♦ Built-in pc keyboard/ touch mouse | ♦ SSD: M.2 1TB                        |
| ♦ Disk 3.5" HDD pullout box 5pcs    | ♦ Power supply: 800W ATX power supply |
| ♦ Flight case                       |                                       |

# Shockproof Compressive High and low temperature resistance All-metal magnesium-aluminum alloy material Rubber corner protection Hydraulic rod support, stable opening and closing Double handle position, one person can easily move