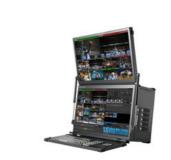

## **♦Product Description**

♦ High-Performance rugged Computer with 5 Pull-Out HDD Enclosure

| Standard Configuration              | Recommended Configuration             |
|-------------------------------------|---------------------------------------|
| ◆ Pure aluminum alloy case          | ♦ Motherboard: Z690                   |
| ♦ 23.8" dual 1080P LCD screen       | ♦ CPU: intel i7-12700kf               |
| ♦ Cooling fan                       | ♦ RAM: DDR4 16GB*2                    |
| ♦ LCD driver board                  | ♦ GPU: RTX3060                        |
| ♦ Built-in pc keyboard/ touch mouse | ♦ SSD: M.2 1TB                        |
| ♦ Disk 3.5" HDD pullout box 5pcs    | ♦ Power supply: 800W ATX power supply |
| ♦ Flight case                       |                                       |

# Shockproof Compressive High and low temperature resistance All-metal magnesium-aluminum alloy material Rubber corner protection Hydraulic rod support, stable opening and closing Double handle position, one person can easily move