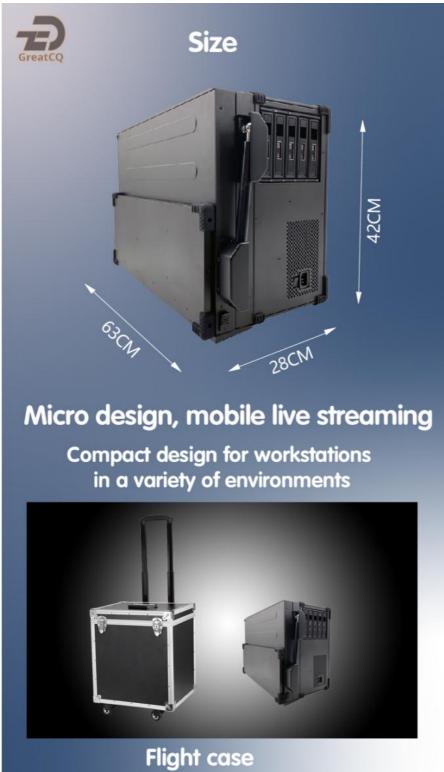

y case          | ♦ Motherboard: Z690                   |
| ♦ 23.8" dual 1080P LCD screen       | ♦ CPU: intel i7-12700kf               |
| ♦ Cooling fan                       | ♦ RAM: DDR4 16GB*2                    |
| ♦ LCD driver board                  | ♦ GPU: RTX3060                        |
| ♦ Built-in pc keyboard/ touch mouse | ♦ SSD: M.2 1TB                        |
| ♦ Disk 3.5" HDD pullout box 5pcs    | ♦ Power supply: 800W ATX power supply |
| ♦ Flight case                       |                                       |

### Advantage:







# Shockproof Compressive High and low temperature resistance All-metal magnesium-aluminum alloy material Rubber corner protection Hydraulic rod support, stable opening and closing Double handle position, one person can easily move

Size:



# ngm case

# **COMPANY INTRODUCTION**

# **About Us**

Making customized products to meet customers demands

# **Customized Manufacturing**

Shenzhen Zhijie Chuang Technology Co., Ltd was established in 2018. The company is headquartered in Shenzhen, integrating R&D, management, sales and maintenance. It is a new star in professional recording and live broadcasting equipment and industrial computer equipment industry in the domestic. The main business includes recording and live broadcast all-in-one series, director switcher series, industrial control portable machine series, industrial control tablet series, industrial control box series, etc,which can provide complete solutions for professional recording and live broadcasting equipment and industrial computer equipment for many indust