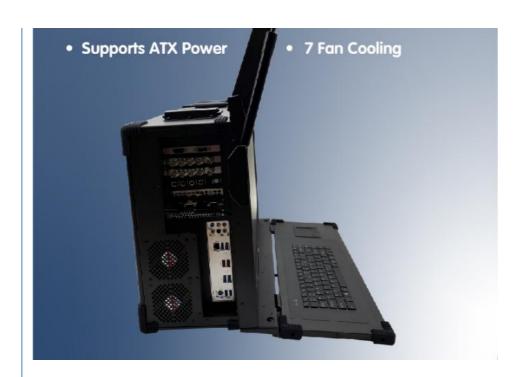

# **Product Specification**

PCIE: 7 PcsMotherboard: Z690

CPU: Intel I7-12700KF
 RAM: DDR4 16GB\*2
 GPU: RTX3060
 System Disk: M.2 1TB

Highlight: 23.8inch industrial pc computer,
 Semi Rugged industrial pc computer,

## **♦Product Description**

♦ High-Performance rugged Computer with 5 Pull-Out HDD Enclosure

| Standard Configuration              | Recommended Configuration             |
|-------------------------------------|---------------------------------------|
| ◆ Pure aluminum alloy case          | ♦ Motherboard: Z690                   |
| ♦ 23.8" dual 1080P LCD screen       | ♦ CPU: intel i7-12700kf               |
| ♦ Cooling fan                       | ♦ RAM: DDR4 16GB*2                    |
| ♦ LCD driver board                  | ♦ GPU: RTX3060                        |
| ♦ Built-in pc keyboard/ touch mouse | ♦ SSD: M.2 1TB                        |
| ♦ Disk 3.5" HDD pullout box 5pcs    | ♦ Power supply: 800W ATX power supply |
| ♦ Flight case                       |                                       |