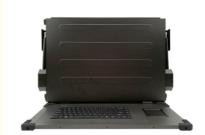

# Shockproof Compressive High and low temperature resistance All-metal magnesium-aluminum alloy material Rubber corner protection Hydraulic rod support, stable opening and closing Double handle position, one person can easily move