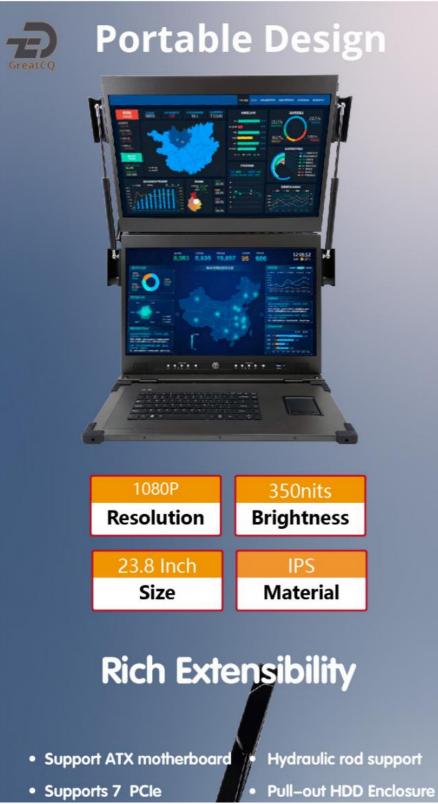

### **Product Specification**

- Screen: PCIE:
- Dual 23.8"1080P LCD Screen Up To 7 Pcs Z690 Intel I7-12700KF DDR4 16GB\*2 RTX3060 M.2 1TB

# • Motherboard:

- CPU:
- RAM: • GPU:
- System Disk: • Highlight:
- embedded ruggedized industrial pc, 800W ruggedized industrial pc, 800W industrial embedded pc

#### Product Description

- ♦ Pure Aluminum Alloy Case Industrial Computer with Customizable Configuration
- ♦ High-Performance Industrial Computer with 5Pull-Out HDD Enclosure & PCIe 7pcs

| Standard Configuration            | Recommended Configuration           |
|-----------------------------------|-------------------------------------|
| Pure aluminum alloy case          | Motherboard: Z690                   |
| 23.8" dual 1080P LCD screen       | ♦ CPU: intel i7-12700kf             |
| ♦ Cooling fan                     | ♦ RAM: DDR4 16GB*2                  |
| LCD driver board                  | ♦ GPU: RTX3060                      |
| Built-in pc keyboard/ touch mouse | ♦ SSD: M.2 1TB                      |
| Disk 3.5" HDD pullout box 5pcs    | Power supply: 800W ATX power supply |
| Flight case                       |                                     |