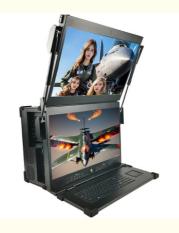

### **Product Specification**

- Screen: PCIE:
- Dual 23.8"1080P LCD Screen Up To 7 Pcs Z690 Intel I7-12700KF DDR4 16GB\*2 RTX3060 M.2 1TB

#### Product Description

- ♦ Pure Aluminum Alloy Case Industrial Computer with Customizable Configuration
- ♦ High-Performance Industrial Computer with 5Pull-Out HDD Enclosure & PCIe 7pcs

| Standard Configuration            | Recommended Configuration           |
|-----------------------------------|-------------------------------------|
| Pure aluminum alloy case          | Motherboard: Z690                   |
| 23.8" dual 1080P LCD screen       | ♦ CPU: intel i7-12700kf             |
| ♦ Cooling fan                     | ♦ RAM: DDR4 16GB*2                  |
| LCD driver board                  | ♦ GPU: RTX3060                      |
| Built-in pc keyboard/ touch mouse | ♦ SSD: M.2 1TB                      |
| Disk 3.5" HDD pullout box 5pcs    | Power supply: 800W ATX power supply |
| Flight case                       |                                     |