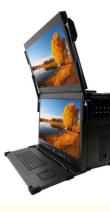

### **Product Specification**

- Screen: PCIE:
- Dual 23.8"1080P LCD Screen Up To 7 Pcs Z690 Intel I7-12700KF DDR4 16GB\*2 RTX3060 M.2 1TB

#### Product Description

- ♦ Pure Aluminum Alloy Case Industrial Computer with Customizable Configuration
- ♦ High-Performance Industrial Computer with 5Pull-Out HDD Enclosure & PCIe 7pcs

| Standard Configuration            | Recommended Configuration           |
|-----------------------------------|-------------------------------------|
| Pure aluminum alloy case          | Motherboard: Z690                   |
| 23.8" dual 1080P LCD screen       | ♦ CPU: intel i7-12700kf             |
| ♦ Cooling fan                     | ♦ RAM: DDR4 16GB*2                  |
| LCD driver board                  | ♦ GPU: RTX3060                      |
| Built-in pc keyboard/ touch mouse | ♦ SSD: M.2 1TB                      |
| Disk 3.5" HDD pullout box 5pcs    | Power supply: 800W ATX power supply |
| Flight case                       |                                     |