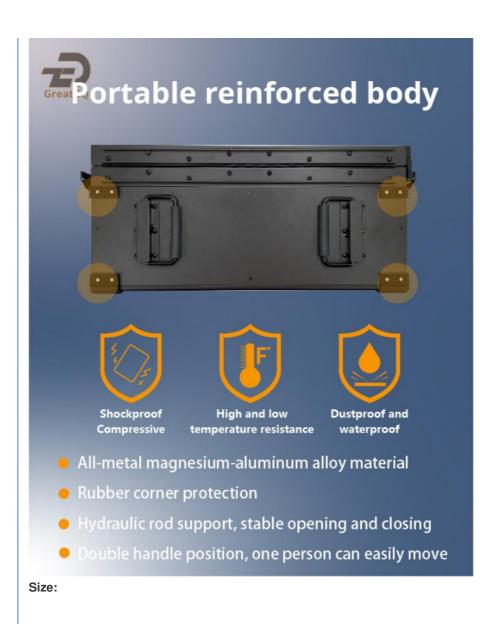

#### Product Description

- ♦ Pure Aluminum Alloy Case Industrial Computer with Customizable Configuration
- ♦ High-Performance Industrial Computer with 5Pull-Out HDD Enclosure & PCIe 7pcs

| Standard Configuration            | Recommended Configuration           |
|-----------------------------------|-------------------------------------|
| Pure aluminum alloy case          | Motherboard: Z690                   |
| 23.8" dual 1080P LCD screen       | ♦ CPU: intel i7-12700kf             |
| ♦ Cooling fan                     | ♦ RAM: DDR4 16GB*2                  |
| LCD driver board                  | ♦ GPU: RTX3060                      |
| Built-in pc keyboard/ touch mouse | ♦ SSD: M.2 1TB                      |
| Disk 3.5" HDD pullout box 5pcs    | Power supply: 800W ATX power supply |
| Flight case                       |                                     |