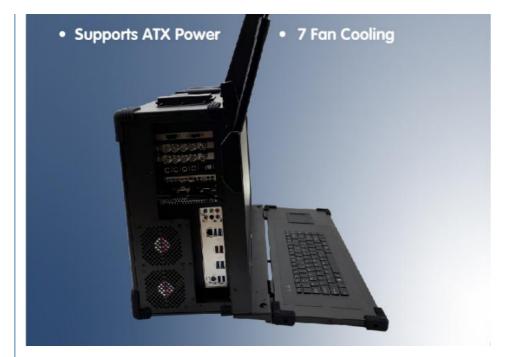

### **Product Specification**

- Screen: PCIE:
- Dual 23.8"1080P LCD Screen Up To 7 Pcs Z690 Intel I7-12700KF DDR4 16GB\*2 RTX3060 M.2 1TB

# • Motherboard:

- CPU:
- RAM: • GPU:
- System Disk: • Highlight:
- embedded ruggedized industrial pc, 800W ruggedized industrial pc, 800W industrial embedded pc

#### Product Description

- ♦ Pure Aluminum Alloy Case Industrial Computer with Customizable Configuration
- ♦ High-Performance Industrial Computer with 5Pull-Out HDD Enclosure & PCIe 7pcs

| Standard Configuration            | Recommended Configuration           |
|-----------------------------------|-------------------------------------|
| Pure aluminum alloy case          | Motherboard: Z690                   |
| 23.8" dual 1080P LCD screen       | ♦ CPU: intel i7-12700kf             |
| ♦ Cooling fan                     | ♦ RAM: DDR4 16GB*2                  |
| LCD driver board                  | ♦ GPU: RTX3060                      |
| Built-in pc keyboard/ touch mouse | ♦ SSD: M.2 1TB                      |
| Disk 3.5" HDD pullout box 5pcs    | Power supply: 800W ATX power supply |
| Flight case                       |                                     |