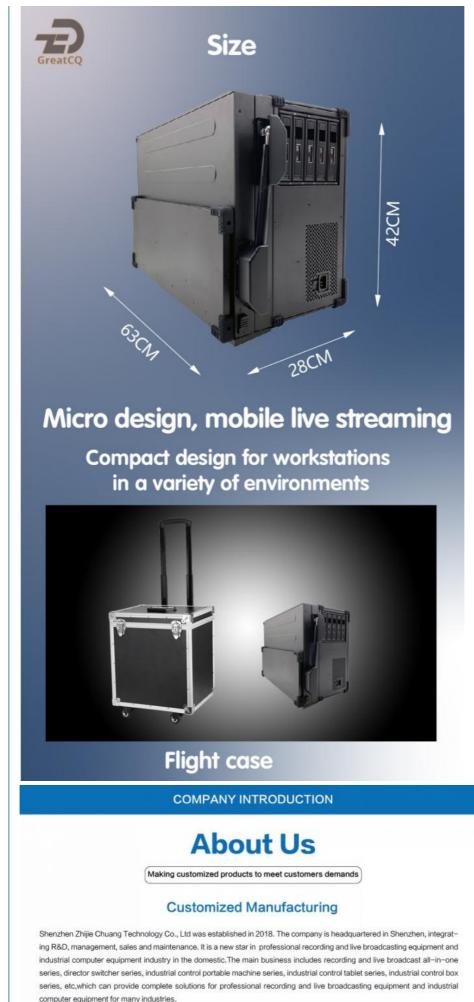

### **Basic Information**

- Place of Origin:
- Shenzhen, China
- Brand Name: GreatCQ ZK-2380-03 Full Version Model Number:
- Minimum Order Quantity:
- Price:
- Packaging Details:
- Delivery Time:
- Payment Terms:
- 1 PCS 3250\$-3550\$ Carton & Flight Case, L85 x W53 x H64CM
- 14-21 work days T/T, Western Union

#### Product Description

- ♦ Pure Aluminum Alloy Case Industrial Computer with Customizable Configuration
- ♦ High-Performance Industrial Computer with 5Pull-Out HDD Enclosure & PCIe 7pcs

| Standard Configuration            | Recommended Configuration           |
|-----------------------------------|-------------------------------------|
| Pure aluminum alloy case          | Motherboard: Z690                   |
| 23.8" dual 1080P LCD screen       | ♦ CPU: intel i7-12700kf             |
| ♦ Cooling fan                     | ♦ RAM: DDR4 16GB*2                  |
| LCD driver board                  | ♦ GPU: RTX3060                      |
| Built-in pc keyboard/ touch mouse | ♦ SSD: M.2 1TB                      |
| Disk 3.5" HDD pullout box 5pcs    | Power supply: 800W ATX power supply |
| Flight case                       |                                     |