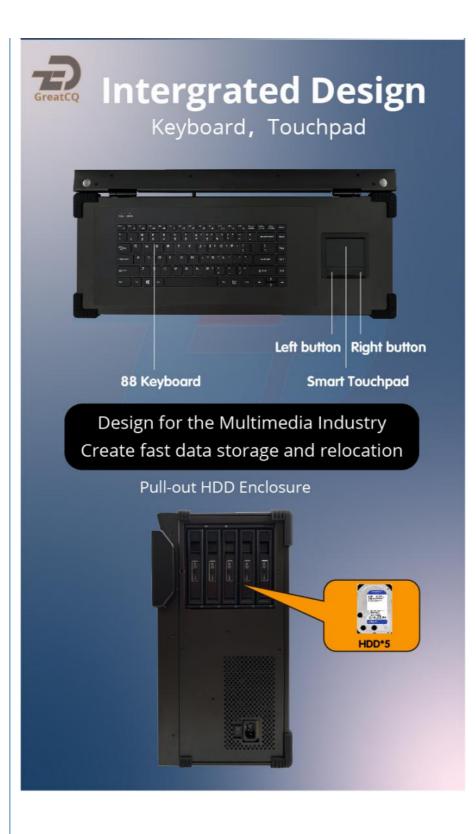

#### Product Description

- ♦ Pure Aluminum Alloy Case Industrial Computer with Customizable Configuration
- ♦ High-Performance Industrial Computer with 5Pull-Out HDD Enclosure & PCIe 7pcs

| Standard Configuration            | Recommended Configuration           |
|-----------------------------------|-------------------------------------|
| Pure aluminum alloy case          | Motherboard: Z690                   |
| 23.8" dual 1080P LCD screen       | ♦ CPU: intel i7-12700kf             |
| ♦ Cooling fan                     | ♦ RAM: DDR4 16GB*2                  |
| LCD driver board                  | ♦ GPU: RTX3060                      |
| Built-in pc keyboard/ touch mouse | ♦ SSD: M.2 1TB                      |
| Disk 3.5" HDD pullout box 5pcs    | Power supply: 800W ATX power supply |
| Flight case                       |                                     |