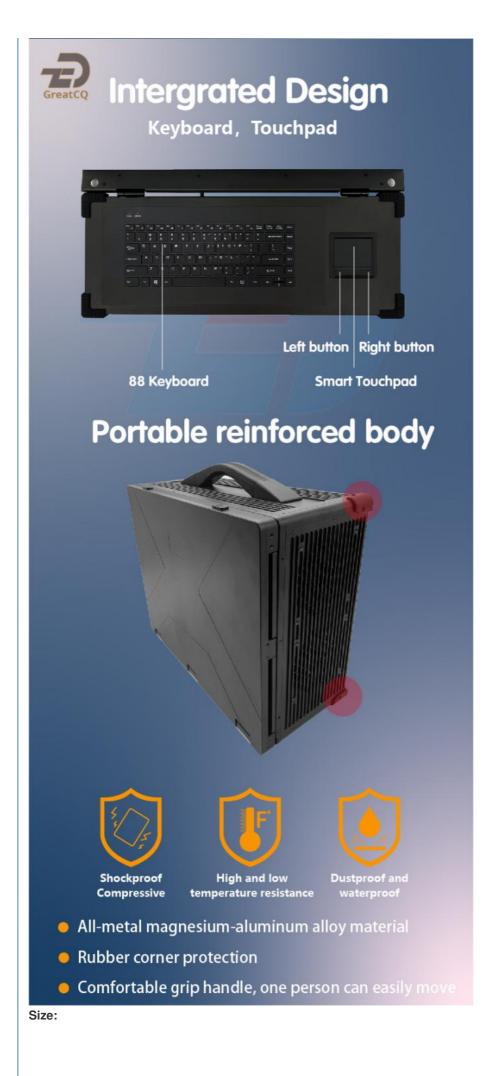

#### **Product Description**

- Product Description
  ♦ Durable Computer with Built-In PC Keyboard andPCIe 7pcs
  ♦ High-Performance Industrial Computer with triple 1080P LCD Screen

| Standard Configuration                   |  |
|------------------------------------------|--|
| ♦ Pure aluminum alloy case               |  |
| ♦ 17.3" triple 1080P LCD screen          |  |
| ♦ Cooling fan                            |  |
| ♦ LCD driver board                       |  |
| Built-in pc keyboard/ touch mouse        |  |
| ♦ Flight case                            |  |
| Advantage:                               |  |
| A Owner and ATV Mathematics and O Devery |  |