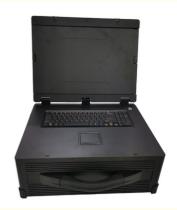

#### **Product Description**

- Product Description
  ♦ Durable Computer with Built-In PC Keyboard andPCIe 7pcs
  ♦ High-Performance Industrial Computer with triple 1080P LCD Screen

| Standard Configuration                   |  |
|------------------------------------------|--|
| ♦ Pure aluminum alloy case               |  |
| ♦ 17.3" triple 1080P LCD screen          |  |
| ♦ Cooling fan                            |  |
| ♦ LCD driver board                       |  |
| Built-in pc keyboard/ touch mouse        |  |
| ♦ Flight case                            |  |
| Advantage:                               |  |
| A Owner and ATV Mathematics and O Devery |  |

- Support ATX Motherboard & Power
- Rich application scenarios