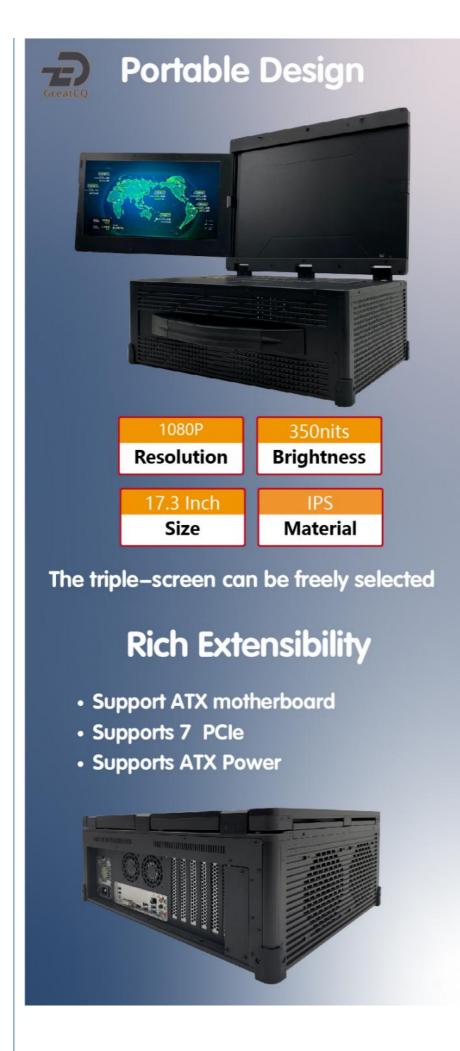

# Portable IPC Industrial PC Rugged Desktop Computer Reinforced 17.3 Inch Triple Screen

#### **Product Description**

- Product Description
  ♦ Durable Computer with Built-In PC Keyboard andPCIe 7pcs
  ♦ High-Performance Industrial Computer with triple 1080P LCD Screen

| Standard Configuration                   |  |
|------------------------------------------|--|
| ♦ Pure aluminum alloy case               |  |
| ♦ 17.3" triple 1080P LCD screen          |  |
| ♦ Cooling fan                            |  |
| ♦ LCD driver board                       |  |
| Built-in pc keyboard/ touch mouse        |  |
| ♦ Flight case                            |  |
| Advantage:                               |  |
| A Owner and ATV Mathematics and O Devery |  |

- Support ATX Motherboard & Power
- Rich application scenarios