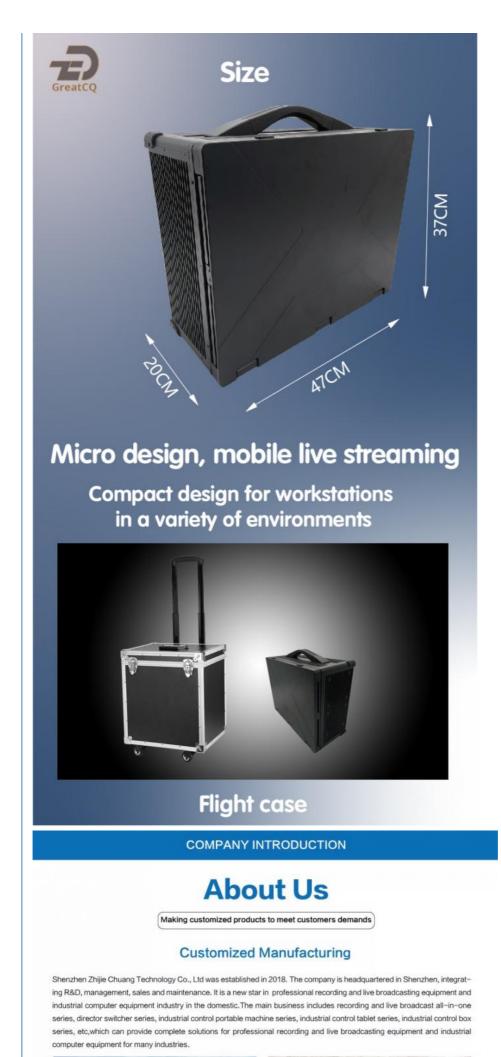

### **Product Specification**

- Material:
- Size:Highlight:
- Aluminium Alloy L47 X W37 X H20CM
- 17.3 Inch ipc industrial pc, rugged ipc industrial pc, rugged desktop computer iPC