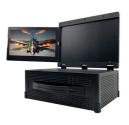

#### **Product Description**

- Product Description
  ♦ Durable Computer with Built-In PC Keyboard andPCIe 7pcs
  ♦ High-Performance Industrial Computer with triple 1080P LCD Screen

| Standard Configuration                   |  |
|------------------------------------------|--|
| ♦ Pure aluminum alloy case               |  |
| ♦ 17.3" triple 1080P LCD screen          |  |
| ♦ Cooling fan                            |  |
| ♦ LCD driver board                       |  |
| Built-in pc keyboard/ touch mouse        |  |
| ♦ Flight case                            |  |
| Advantage:                               |  |
| A Owner and ATV Mathematics and O Devery |  |

- Support ATX Motherboard & Power
- Rich application scenarios