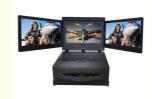

# Portable IPC Industrial PC Rugged Desktop Computer Reinforced 17.3 Inch Triple Screen

#### **Product Description**

- Product Description
  ♦ Durable Computer with Built-In PC Keyboard andPCIe 7pcs
  ♦ High-Performance Industrial Computer with triple 1080P LCD Screen

| Standard Configuration                   |  |
|------------------------------------------|--|
| ♦ Pure aluminum alloy case               |  |
| ♦ 17.3" triple 1080P LCD screen          |  |
| ♦ Cooling fan                            |  |
| ♦ LCD driver board                       |  |
| Built-in pc keyboard/ touch mouse        |  |
| ♦ Flight case                            |  |
| Advantage:                               |  |
| A Owner and ATV Mathematics and O Devery |  |

- Support ATX Motherboard & Power
- Rich application scenarios