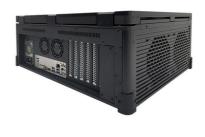

### **Product Specification**

- Material:
- Size:Highlight:
- Aluminium Alloy L47 X W37 X H20CM
- 17.3 Inch ipc industrial pc, rugged ipc industrial pc, rugged desktop computer iPC

#### **Product Description**

- Product Description
  ♦ Durable Computer with Built-In PC Keyboard andPCIe 7pcs
  ♦ High-Performance Industrial Computer with triple 1080P LCD Screen

| Standard Configuration                   |  |
|------------------------------------------|--|
| ♦ Pure aluminum alloy case               |  |
| ♦ 17.3" triple 1080P LCD screen          |  |
| ♦ Cooling fan                            |  |
| ♦ LCD driver board                       |  |
| Built-in pc keyboard/ touch mouse        |  |
| ♦ Flight case                            |  |
| Advantage:                               |  |
| A Owner and ATV Mathematics and O Devery |  |

- Support ATX Motherboard & Power
- Rich application scenarios