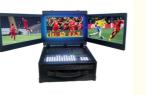

## **Product Specification**

- Screen:
- PCIE:
- Motherboard:
- CPU:
- RAM:
- GPU:
- Highlight:
- Triple 17.3"1080P LCD Screen Up To 7 PCS Z690 (Intel i7-12700 DDR4 16GB\*2 NV RTX3060
- TV Broadcasting live stream device, live stream device Video Switcher, 17.3 Inch church livestream equipment

#### **Product Description**

- Pro Live Streaming machine
- All-in-one live broadcast equipment: Encoder, Switcher, Monitor, Record.

| Standard Configuration                       | Recommended Configuration     |
|----------------------------------------------|-------------------------------|
| <ul> <li>Pure aluminum alloy case</li> </ul> | Motherboard: ASUS B760M       |
| ♦ 17.3" triple 1080P LCD screen              | ♦ CPU: intel i7-12700         |
| ♦ Cooling fan                                | ♦ RAM: DDR4 16GB*2            |
| ♦ LCD driver board                           | ♦ GPU: NV RTX3060             |
| Built-in pc keyboard/ touch mouse            | ♦ SSD: M.2 1TB +HDD 4TB       |
| Built-in switcher keyboard                   | Audio card: PCIE audio card   |
| ♦ Flight case                                | Capture card:4-channel SDI *2 |
|                                              | 4-channel HDMI *1             |