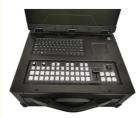

#### **Product Description**

- Pro Live Streaming machine
- All-in-one live broadcast equipment: Encoder, Switcher, Monitor, Record.

| Standard Configuration                       | Recommended Configuration     |
|----------------------------------------------|-------------------------------|
| <ul> <li>Pure aluminum alloy case</li> </ul> | Motherboard: ASUS B760M       |
| ♦ 17.3" triple 1080P LCD screen              | ♦ CPU: intel i7-12700         |
| ♦ Cooling fan                                | ♦ RAM: DDR4 16GB*2            |
| ♦ LCD driver board                           | ♦ GPU: NV RTX3060             |
| Built-in pc keyboard/ touch mouse            | ♦ SSD: M.2 1TB +HDD 4TB       |
| Built-in switcher keyboard                   | Audio card: PCIE audio card   |
| ♦ Flight case                                | Capture card:4-channel SDI *2 |
|                                              | 4-channel HDMI *1             |

#### Advantage:

- Support ATX Motherboard & Power
- Multiple camera inputs

- 2 Motherboard interface: Based on different motherboard specifications
- 3 PCIE Audio card
- 4 Capture card: (Up to 3 groups, free to match) 4 channel HDMI or 4 channel SDI