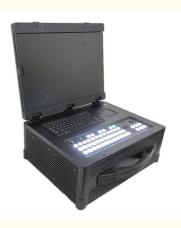

#### **Product Description**

- Pro Live Streaming machine
- All-in-one live broadcast equipment: Encoder, Switcher, Monitor, Record.

| Standard Configuration                       | Recommended Configuration     |
|----------------------------------------------|-------------------------------|
| <ul> <li>Pure aluminum alloy case</li> </ul> | Motherboard: ASUS B760M       |
| ♦ 17.3" triple 1080P LCD screen              | ♦ CPU: intel i7-12700         |
| ♦ Cooling fan                                | ♦ RAM: DDR4 16GB*2            |
| ♦ LCD driver board                           | ♦ GPU: NV RTX3060             |
| Built-in pc keyboard/ touch mouse            | ♦ SSD: M.2 1TB +HDD 4TB       |
| Built-in switcher keyboard                   | Audio card: PCIE audio card   |
| ♦ Flight case                                | Capture card:4-channel SDI *2 |
|                                              | 4-channel HDMI *1             |

#### Advantage:

- Support ATX Motherboard & Power
- Multiple camera inputs

- 2 Motherboard interface: Based on different motherboard specifications
- 3 PCIE Audio card
- 4 Capture card: (Up to 3 groups, free to match) 4 channel HDMI or 4 channel SDI