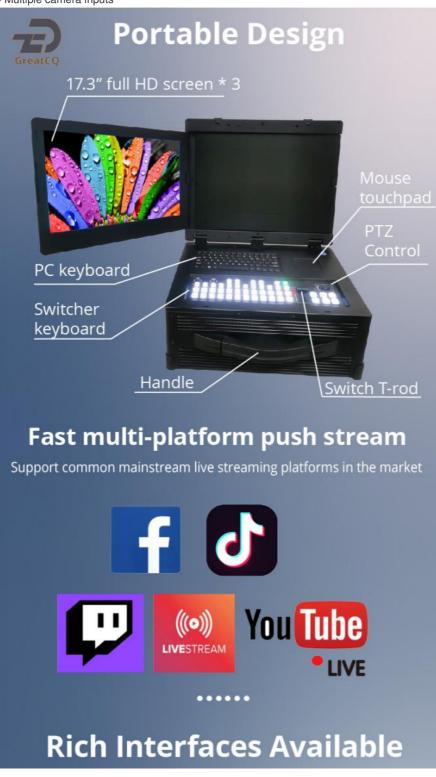

## 17.3 Inch Church Live Stream Device Equipment Video Switcher

## **Product Specification**

- Screen:
- PCIE:
- Motherboard:
- CPU:
- RAM:
- GPU:
- Highlight:
- Triple 17.3"1080P LCD Screen Up To 7 PCS Z690 (Intel i7-12700 DDR4 16GB\*2 NV RTX3060
- TV Broadcasting live stream device, live stream device Video Switcher, 17.3 Inch church livestream equipment

#### **Product Description**

- Pro Live Streaming machine
- All-in-one live broadcast equipment: Encoder, Switcher, Monitor, Record.

| Standard Configuration                       | Recommended Configuration     |
|----------------------------------------------|-------------------------------|
| <ul> <li>Pure aluminum alloy case</li> </ul> | Motherboard: ASUS B760M       |
| ♦ 17.3" triple 1080P LCD screen              | ♦ CPU: intel i7-12700         |
| ♦ Cooling fan                                | ♦ RAM: DDR4 16GB*2            |
| ♦ LCD driver board                           | ♦ GPU: NV RTX3060             |
| Built-in pc keyboard/ touch mouse            | ♦ SSD: M.2 1TB +HDD 4TB       |
| Built-in switcher keyboard                   | Audio card: PCIE audio card   |
| ♦ Flight case                                | Capture card:4-channel SDI *2 |
|                                              | 4-channel HDMI *1             |

#### Advantage:

- Support ATX Motherboard & Power
- Multiple camera inputs

- 2 Motherboard interface: Based on different motherboard specifications
- 3 PCIE Audio card
- 4 Capture card: (Up to 3 groups, free to match) 4 channel HDMI or 4 channel SDI