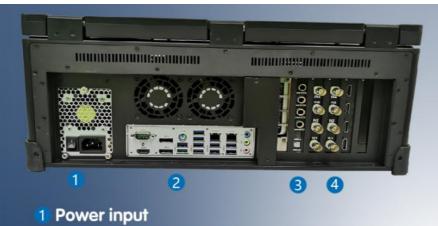

#### Advantage:

- Support ATX Motherboard & Power
- Multiple camera inputs

- 2 Motherboard interface: Based on different motherboard specifications
- 3 PCIE Audio card
- 4 Capture card: (Up to 3 groups, free to match) 4 channel HDMI or 4 channel SDI