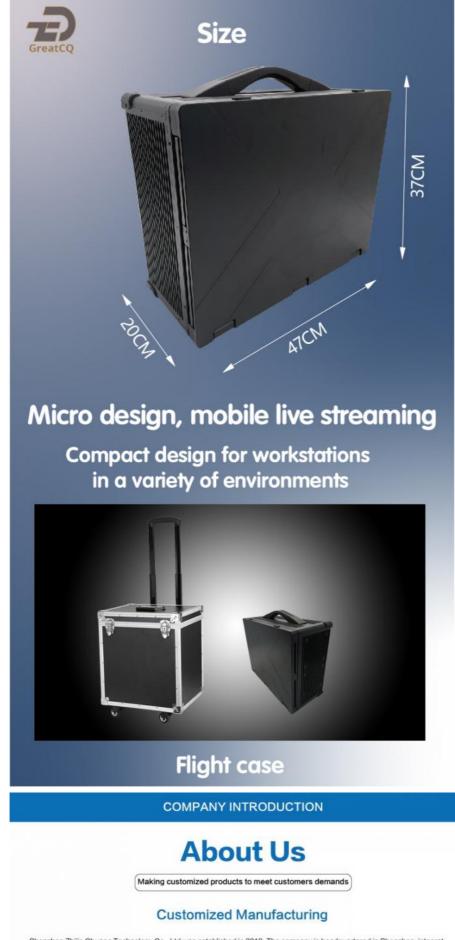

## **Basic Information**

- Place of Origin:
- Brand Name:
- Shenzhen, China GreatCQ
- Model Number: ZB-1731-02 Full Version
- Minimum Order Quantity: 1 PCS
- Price: 3498\$-3
- Packaging Details:
- Delivery Time:
- Payment Terms:
- 3498\$-3598\$ Carton, L69 x W62 x H44CM 14-21 work days
- T/T, Western Union

#### **Product Description**

- Pro Live Streaming machine
- All-in-one live broadcast equipment: Encoder, Switcher, Monitor, Record.

| Standard Configuration                       | Recommended Configuration     |
|----------------------------------------------|-------------------------------|
| <ul> <li>Pure aluminum alloy case</li> </ul> | Motherboard: ASUS B760M       |
| ♦ 17.3" triple 1080P LCD screen              | ♦ CPU: intel i7-12700         |
| ♦ Cooling fan                                | ♦ RAM: DDR4 16GB*2            |
| ♦ LCD driver board                           | ♦ GPU: NV RTX3060             |
| Built-in pc keyboard/ touch mouse            | ♦ SSD: M.2 1TB +HDD 4TB       |
| Built-in switcher keyboard                   | Audio card: PCIE audio card   |
| ♦ Flight case                                | Capture card:4-channel SDI *2 |
|                                              | 4-channel HDMI *1             |