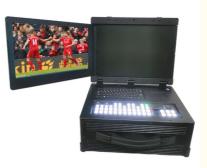

#### **Product Description**

- Pro Live Streaming machine
- All-in-one live broadcast equipment: Encoder, Switcher, Monitor, Record.

| Standard Configuration                       | Recommended Configuration     |
|----------------------------------------------|-------------------------------|
| <ul> <li>Pure aluminum alloy case</li> </ul> | Motherboard: ASUS B760M       |
| ♦ 17.3" triple 1080P LCD screen              | ♦ CPU: intel i7-12700         |
| ♦ Cooling fan                                | ♦ RAM: DDR4 16GB*2            |
| ♦ LCD driver board                           | ♦ GPU: NV RTX3060             |
| Built-in pc keyboard/ touch mouse            | ♦ SSD: M.2 1TB +HDD 4TB       |
| Built-in switcher keyboard                   | Audio card: PCIE audio card   |
| ♦ Flight case                                | Capture card:4-channel SDI *2 |
|                                              | 4-channel HDMI *1             |

#### Advantage:

- Support ATX Motherboard & Power
- Multiple camera inputs

- 2 Motherboard interface: Based on different motherboard specifications
- 3 PCIE Audio card
- 4 Capture card: (Up to 3 groups, free to match) 4 channel HDMI or 4 channel SDI