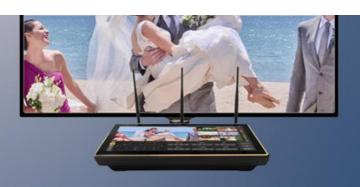

switchers mixer,

6CH live broadcast equipment



### More Images





### **Product Description**

#### **Product Description**

- ♦ Efficient multi-channel broadcasting equipment
- ♦ Flexible input and output live streaming device

### Advantage:

- ♦ Professional live broadcast system
- ♦ Creative broadcasting features
- ♦ Multiple camera switching



# **Rich Interfaces Available**



### **Standard Version**



Wireless image transfer version





Wireless image transfer version



## **Touch Switcher without Delay**

11.6-inch high resolution touch screen for instant screen switching



### The Combination of PIP Presented

A variety of screen segmentation layout, speed to switch the main and sub-screen



### **Built in Multiview**

Extended screen display, large screen on site





# Deliver your show to the world



# Micro design, mobile live streaming

Compact design for workstations in a variety of environments



# Standard preparation: Aluminum alloy carrying case

| Video Input   | HDMI x2, SDI x 2                 |
|---------------|----------------------------------|
| Vudeo Output  | HDMI x 1, SDI x 1                |
| Display       | 11.6 inch, touch screen          |
| RAM           | 3GB+256GB SSD                    |
| Audio Input   | 2-Cannon/three core audio input  |
| Sampling Rate | 2-Cannon/three core audio output |
| Processor     | A9                               |

### **About Us**

Making customized products to meet customers demands

### **Customized Manufacturing**

Shenzhen Zhijie Chuang Technology Co., Ltd was established in 2018. The co