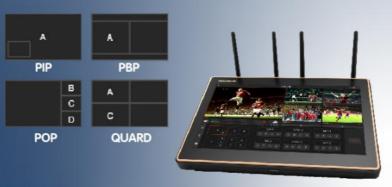

### The Combination of PIP Presented

A variety of screen segmentation layout, speed to switch the main and sub-screen