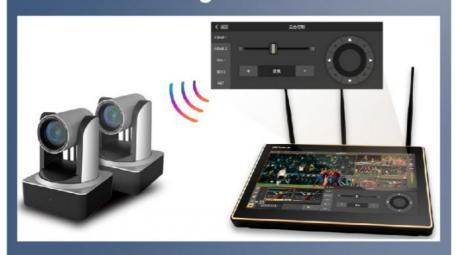

# **Rich Interfaces Available**

### **Standard Version**

Wireless image transfer version

Wireless image transfer version