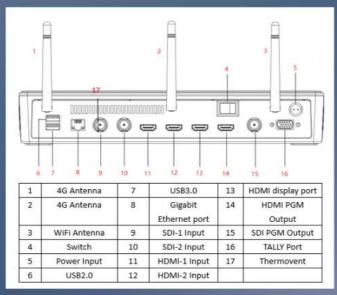

# **Rich Interfaces Available**

# Standard preparation: Aluminum alloy carrying case

| Video Input   | HDMI x2, SDI x 2                 |
|---------------|----------------------------------|
| Vudeo Output  | HDMI x 1, SDI x 1                |
| Display       | 11.6 inch, touch screen          |
| RAM           | 3GB+256GB SSD                    |
| Audio Input   | 2-Cannon/three core audio input  |
| Sampling Rate | 2-Cannon/three core audio output |
| Processor     | A9                               |