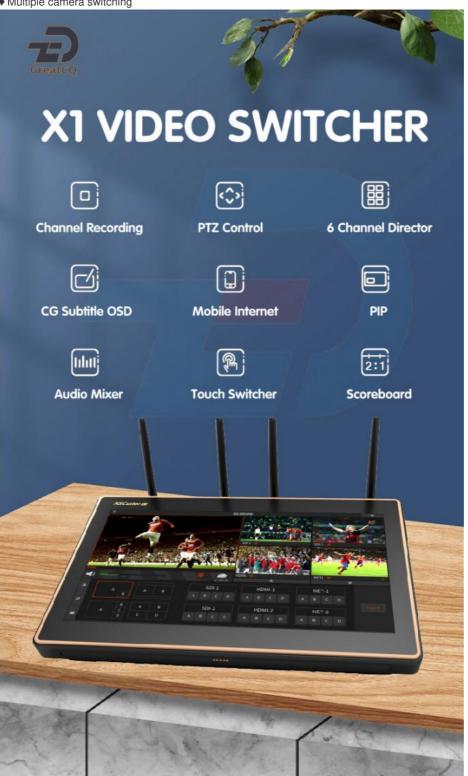

### 6CH Portable Video Production Switchers Mixer Live Broadcast Equipment

### Advantage:

- ♦ Professional live broadcast system
- ♦ Creative broadcasting features
- ♦ Multiple camera switching

# **Rich Interfaces Available**