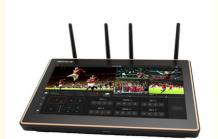

### **Product Specification**

Screen: 11.6 Inch Touch Screen
Input: 2-CH HDMI & 2-CH SDI
Output: 1-CH HDMI & 1-CH SDI

Size: 50\*18\*40cmWeight: 5.5kgProcessor: A9

• RAM: 3GB+256 GB SSD

 Highlight: 6CH video production switchers, video production switchers mixer,

## **Touch Switcher without Delay**

11.6-inch high resolution touch screen for instant screen switching

### The Combination of PIP Presented

A variety of screen segmentation layout, speed to switch the main and sub-screen

### **Built in Multiview**

Extended screen display, large screen on site