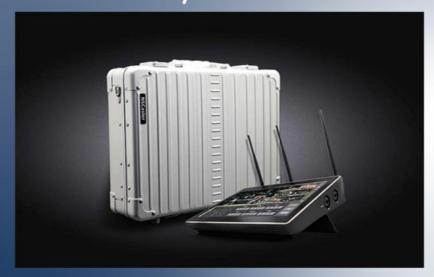

### **Product Specification**

Screen: 11.6 Inch Touch Screen
Input: 2-CH HDMI & 2-CH SDI
Output: 1-CH HDMI & 1-CH SDI

Size: 50\*18\*40cmWeight: 5.5kgProcessor: A9

• RAM: 3GB+256 GB SSD

 Highlight: 6CH video production switchers, video production switchers mixer,

# Standard preparation: Aluminum alloy carrying case

| Video Input   | HDMI x2, SDI x 2                 |
|---------------|----------------------------------|
| Vudeo Output  | HDMI x 1, SDI x 1                |
| Display       | 11.6 inch, touch screen          |
| RAM           | 3GB+256GB SSD                    |
| Audio Input   | 2-Cannon/three core audio input  |
| Sampling Rate | 2-Cannon/three core audio output |
| Processor     | A9                               |