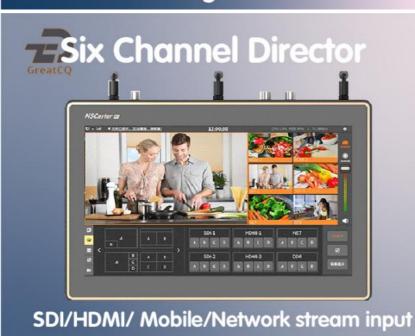

### Advantage:

- ♦ Professional live broadcast system
- ♦ Creative broadcasting features
- ♦ Multiple camera switching