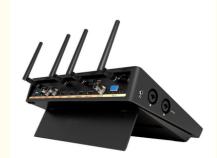

# **Rich Interfaces Available**

# Standard preparation: Aluminum alloy carrying case

| Video Input   | HDMI x2, SDI x 2                 |
|---------------|----------------------------------|
| Vudeo Output  | HDMI x 1, SDI x 1                |
| Display       | 11.6 inch, touch screen          |
| RAM           | 3GB+256GB SSD                    |
| Audio Input   | 2-Cannon/three core audio input  |
| Sampling Rate | 2-Cannon/three core audio output |
| Processor     | A9                               |