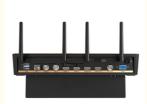

# **Rich Interfaces Available**

# Standard preparation: Aluminum alloy carrying case

| Video Input   | HDMI x2, SDI x 2                 |
|---------------|----------------------------------|
| Vudeo Output  | HDMI x 1, SDI x 1                |
| Display       | 11.6 inch, touch screen          |
| RAM           | 3GB+256GB SSD                    |
| Audio Input   | 2-Cannon/three core audio input  |
| Sampling Rate | 2-Cannon/three core audio output |
| Processor     | A9                               |