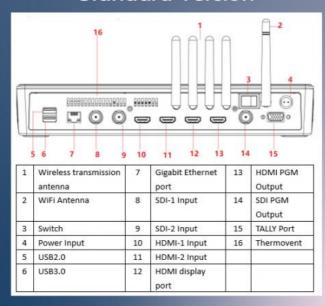

### **Standard Version**

Wireless image transfer version

Wireless image transfer version

# Standard preparation: Aluminum alloy carrying case

| Video Input   | HDMI x2, SDI x 2                 |
|---------------|----------------------------------|
| Vudeo Output  | HDMI x 1, SDI x 1                |
| Display       | 11.6 inch, touch screen          |
| RAM           | 3GB+256GB SSD                    |
| Audio Input   | 2-Cannon/three core audio input  |
| Sampling Rate | 2-Cannon/three core audio output |
| Processor     | A9                               |