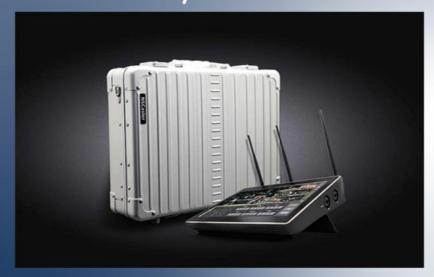

# 11.6 Inch Touchscreen Switching Multi Camera Live Streaming Equipment For Church

## **Product Specification**

Screen: 11.6 Inch Touch Screen
Input: 2-CH HDMI & 2-CH SDI
Output: 1-CH HDMI & 1-CH SDI

• Processor: A9

• RAM: 3GB+256 GB SSD

• Highlight: church multi camera live streaming equipment,

# Standard preparation: Aluminum alloy carrying case

| Video Input   | HDMI x2, SDI x 2                 |
|---------------|----------------------------------|
| Vudeo Output  | HDMI x 1, SDI x 1                |
| Display       | 11.6 inch, touch screen          |
| RAM           | 3GB+256GB SSD                    |
| Audio Input   | 2-Cannon/three core audio input  |
| Sampling Rate | 2-Cannon/three core audio output |
| Processor     | A9                               |