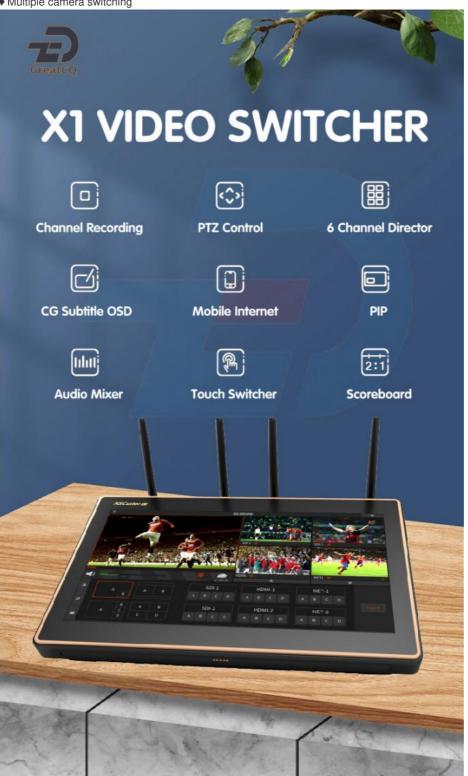

#### Advantage:

- ♦ Professional live broadcast system
- ♦ Creative broadcasting features
- ♦ Multiple camera switching

## **Product Specification**

Screen: 11.6 Inch Touch Screen
Input: 2-CH HDMI & 2-CH SDI
Output: 1-CH HDMI & 1-CH SDI

• Processor: A9

• RAM: 3GB+256 GB SSD

• Highlight: church multi camera live streaming equipment,