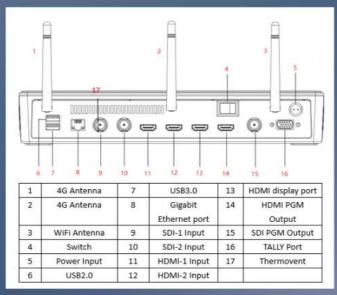

>=10pcs:1725\$
 Packaging Details: Carton, 50\*18\*40CM, 5.5KG

Delivery Time: 7-10 work days
 Payment Terms: T/T, Western Union



## **Product Specification**

Screen: 11.6 Inch Touch Screen
Input: 2-CH HDMI & 2-CH SDI
Output: 1-CH HDMI & 1-CH SDI

• Processor: A9

• RAM: 3GB+256 GB SSD

• Highlight: church multi camera live streaming equipment,

touchscreen multi camera live streaming

equipment

11.6 inch touchscreen church livestream

equipment



## More Images





#### **Product Description**

#### **Product Description**

- ♦ Efficient multi-channel broadcasting equipment
- ♦ Flexible input and output live streaming device

#### Advantage:

- ♦ Professional live broadcast system
- ♦ Creative broadcasting features
- ♦ Multiple camera switching



## **Rich Interfaces Available**



## **Standard Version**



Wireless image transfer version





Wireless image transfer version



## **Touch Switcher without Delay**

11.6-inch high resolution touch screen for instant screen switching



## The Combination of PIP Presented

A variety of screen segmentation layout, speed to switch the main and sub-screen



## **Built in Multiview**

Extended screen display, large screen on site





## Deliver your show to the world



## Micro design, mobile live streaming

Compact design for workstations in a variety of environments



# Standard preparation: Aluminum alloy carrying case

| Video Input   | HDMI x2, SDI x 2                 |
|---------------|----------------------------------|
| Vudeo Output  | HDMI x 1, SDI x 1                |
| Display       | 11.6 inch, touch scr