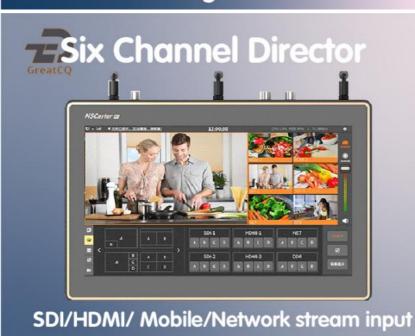

#### Advantage:

- ♦ Professional live broadcast system
- ♦ Creative broadcasting features
- ♦ Multiple camera switching