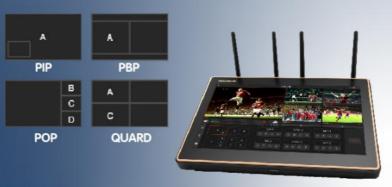

## The Combination of PIP Presented

A variety of screen segmentation layout, speed to switch the main and sub-screen

## **Built in Multiview**

Extended screen display, large screen on site