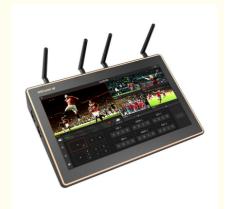

# 11.6 Inch Touchscreen Switching Multi Camera Live Streaming Equipment For Church

## **Product Specification**

Screen: 11.6 Inch Touch Screen
Input: 2-CH HDMI & 2-CH SDI
Output: 1-CH HDMI & 1-CH SDI

• Processor: A9

• RAM: 3GB+256 GB SSD

• Highlight: church multi camera live streaming equipment,

## **Touch Switcher without Delay**

11.6-inch high resolution touch screen for instant screen switching