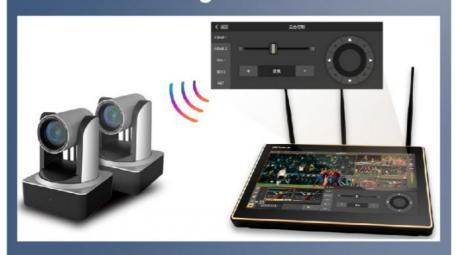

## **Rich Interfaces Available**

## **Standard Version**

Wireless image transfer version

Wireless image transfer version

## **Touch Switcher without Delay**

11.6-inch high resolution touch screen for instant screen switching