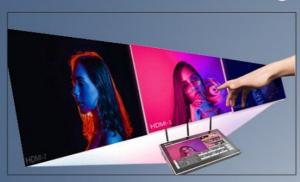

DMI & 2-CH SDI
Output: 1-CH HDMI & 1-CH SDI

• Processor: A9

• RAM: 3GB+256 GB SSD

• Highlight: church multi camera live streaming equipment,

touchscreen multi camera live streaming

equipment

11.6 inch touchscreen church livestream

equipment



## More Images





#### **Product Description**

#### **Product Description**

- ♦ Efficient multi-channel broadcasting equipment
- ♦ Flexible input and output live streaming device

#### Advantage:

- ♦ Professional live broadcast system
- ♦ Creative broadcasting features
- ♦ Multiple camera switching



## **Rich Interfaces Available**



## **Standard Version**



Wireless image transfer version





Wireless image transfer version



## **Touch Switcher without Delay**

11.6-inch high resolution touch screen for instant screen switching



## The Combination of PIP Presented

A variety of screen segmentation layout, speed to switch the main and sub-screen



## **Built in Multiview**

Extended screen display, large screen on site





## Deliver your show to the world



## Micro design, mobile live streaming

Compact design for workstations in a variety of environments



# Standard preparation: Aluminum alloy carrying case

| Video Input   | HDMI x2, SDI x 2                 |
|---------------|----------------------------------|
| Vudeo Output  | HDMI x 1, SDI x 1                |
| Display       | 11.6 inch, touch screen          |
| RAM           | 3GB+256GB SSD                    |
| Audio Input   | 2-Cannon/three core audio input  |
| Sampling Rate | 2-Cannon/three core audio output |
| Processor     | A9