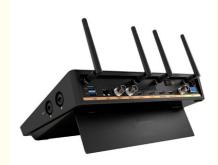

## **Rich Interfaces Available**

# Standard preparation: Aluminum alloy carrying case

| Video Input   | HDMI x2, SDI x 2                 |
|---------------|----------------------------------|
| Vudeo Output  | HDMI x 1, SDI x 1                |
| Display       | 11.6 inch, touch screen          |
| RAM           | 3GB+256GB SSD                    |
| Audio Input   | 2-Cannon/three core audio input  |
| Sampling Rate | 2-Cannon/three core audio output |
| Processor     | A9                               |