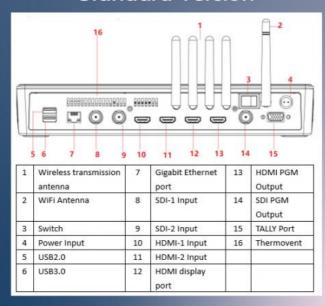

## **Standard Version**

Wireless image transfer version

Wireless image transfer version