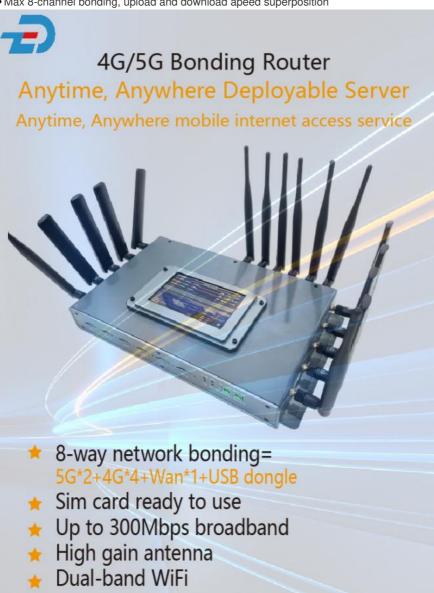

## **Product Specification**

• WiFi: 2.4G & 5G

• Bonding Bandwidth: Up To 500Mbps

Bonding Function:
8-channel Network Bonding

5G Module: 5G\*2 4G Module: 4G\*4

• Screen: 5-inch Touch Screen

• Highlight: LTE Wireless 5g bonding router,

#### **Advantage**

- ♦ External antenna or extension antenna support
- ♦ Built in 2 5G modules and 5G SIM card slot, supporting 5G NSA/SA
- ♦ Built in 4 4G modules and 4G SIM card slot, supporting most 4G mobile network
- ♦ 1 expandable USB interfaces, and wupports additional external network card
- ♦ Max 8-channel bonding, upload and download apeed superposition