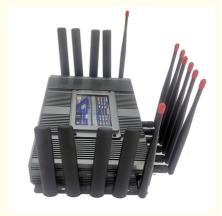

## **Product Specification**

• WiFi: 2.4G & 5G

• Bonding Bandwidth: Up To 500Mbps

Bonding Function:
8-channel Network Bonding

5G Module: 5G\*2 4G Module: 4G\*4

• Screen: 5-inch Touch Screen

• Highlight: LTE Wireless 5g bonding router,

#### **Advantage**

- ♦ External antenna or extension antenna support
- ♦ Built in 2 5G modules and 5G SIM card slot, supporting 5G NSA/SA
- ♦ Built in 4 4G modules and 4G SIM card slot, supporting most 4G mobile network
- ♦ 1 expandable USB interfaces, and wupports additional external network card
- ♦ Max 8-channel bonding, upload and download apeed superposition