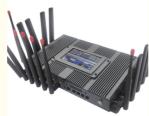

## **Product Specification**

• WiFi: 2.4G & 5G

• Bonding Bandwidth: Up To 500Mbps

Bonding Function:
8-channel Network Bonding

5G Module: 5G\*2 4G Module: 4G\*4

• Screen: 5-inch Touch Screen

• Highlight: LTE Wireless 5g bonding router,

#### **Advantage**

- ♦ External antenna or extension antenna support
- ♦ Built in 2 5G modules and 5G SIM card slot, supporting 5G NSA/SA
- ♦ Built in 4 4G modules and 4G SIM card slot, supporting most 4G mobile network
- ♦ 1 expandable USB interfaces, and wupports additional external network card
- ♦ Max 8-channel bonding, upload and download apeed superposition