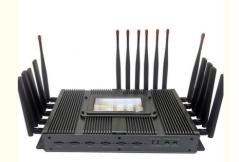

## **Product Specification**

• WiFi: 2.4G & 5G

• Bonding Bandwidth: Up To 500Mbps

Bonding Function:
8-channel Network Bonding

5G Module: 5G\*2 4G Module: 4G\*4

• Screen: 5-inch Touch Screen

• Highlight: LTE Wireless 5g bonding router,

#### **Advantage**

- ♦ External antenna or extension antenna support
- ♦ Built in 2 5G modules and 5G SIM card slot, supporting 5G NSA/SA
- ♦ Built in 4 4G modules and 4G SIM card slot, supporting most 4G mobile network
- ♦ 1 expandable USB interfaces, and wupports additional external network card
- ♦ Max 8-channel bonding, upload and download apeed superposition