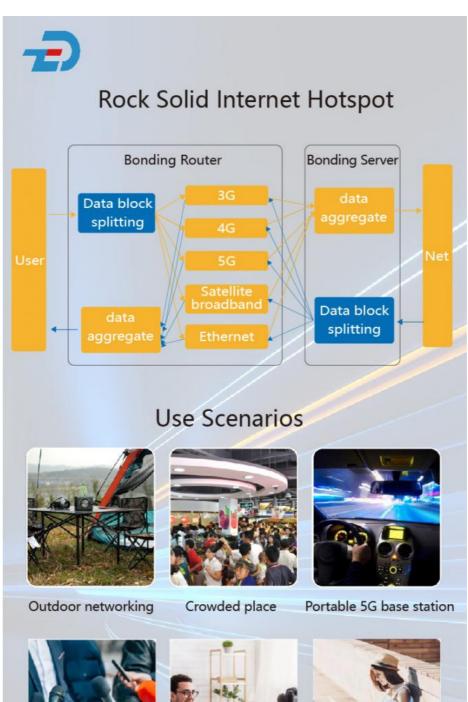

#### **Product Description**

- ♦ Aggregation Router with 4G/5G Sim card
- ♦ Take Your Live Streaming to the Next Level with Bonding Router

Radio & Television Transmission

Live Streaming

**Temporary Office** 