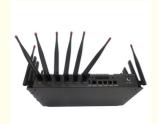

## **Product Specification**

• WiFi: 2.4G & 5G

• Bonding Bandwidth: Up To 500Mbps

Bonding Function:
8-channel Network Bonding

5G Module: 5G\*2 4G Module: 4G\*4

• Screen: 5-inch Touch Screen

• Highlight: LTE Wireless 5g bonding router,

#### **Advantage**

- ♦ External antenna or extension antenna support
- ♦ Built in 2 5G modules and 5G SIM card slot, supporting 5G NSA/SA
- ♦ Built in 4 4G modules and 4G SIM card slot, supporting most 4G mobile network
- ♦ 1 expandable USB interfaces, and wupports additional external network card
- ♦ Max 8-channel bonding, upload and download apeed superposition