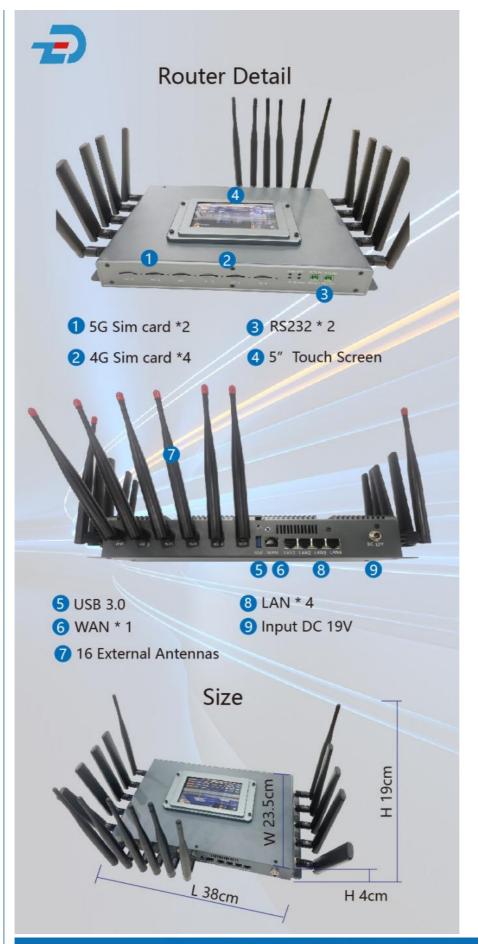

## **Product Specification**

• WiFi: 2.4G & 5G

• Bonding Bandwidth: Up To 500Mbps

Bonding Function:
8-channel Network Bonding

5G Module: 5G\*2 4G Module: 4G\*4

• Screen: 5-inch Touch Screen

• Highlight: LTE Wireless 5g bonding router,

#### **Advantage**

- ♦ External antenna or extension antenna support
- ♦ Built in 2 5G modules and 5G SIM card slot, supporting 5G NSA/SA
- ♦ Built in 4 4G modules and 4G SIM card slot, supporting most 4G mobile network
- ♦ 1 expandable USB interfaces, and wupports additional external network card
- ♦ Max 8-channel bonding, upload and download apeed superposition