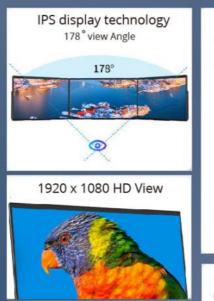

#### **Product Specification**

- Size:
- Resolution Ratio:
- 60H
- Refresh Rate: Brightness:
- Highlight:

| 15.6 Inch Laptop Triple Screen<br>IPS Laptop Triple Screen, |
|-------------------------------------------------------------|
| 250 Nit                                                     |
| 60Hz                                                        |