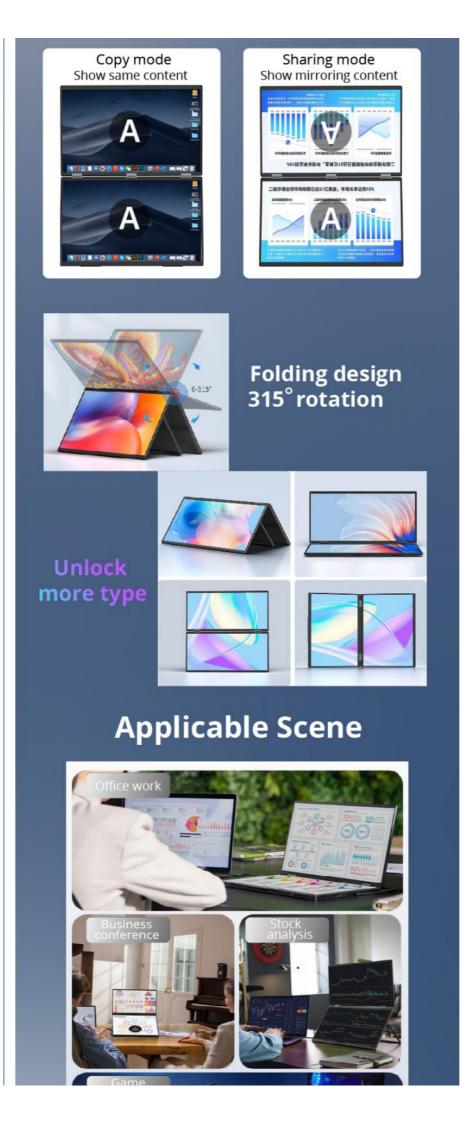

#### **Product Description**

- ♦ Portable Monitor Dual Screen for Triple Display and 100w Reverse Charge
- $\blacklozenge$  Supports the same display or different display of triple screens
- ♦ Horizontal or vertical suitable for any scene

### Super sensitive dual screen A new experience

Compatible Dual system

Broad Vision

Folding design

#### Advantage:

- Broad vision: dual 15.6 inch
- ♦ Ultra portable: about 1500g
- ♦ Compatible dual system: Windows & Mac

### Just dual screens Multiple modes

Expand mode Show different content

Extend mode Show as a whole

MAC does not support Extend

michelle@szzjctech.com @ portablepcmonitor.com

Building 18, Zhonghaixin Innovation Industry City, Gankeng Community, Jihua Street, Shenzhen China