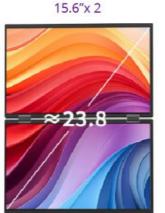

Shenzhen, China

14-21 work days

15.6 Inch X 2

1920\*1080

T/T, Western Union

Carton, L40 x W30 x H10CM

GreatCQ

228\$

#### **Product Specification**

- Size:
- Resolution Ratio:
- 60H
- Refresh Rate: Brightness:
- Highlight:

| 15.6 Inch Laptop Triple Screen<br>IPS Laptop Triple Screen, |
|-------------------------------------------------------------|
| 250 Nit                                                     |
| 60Hz                                                        |