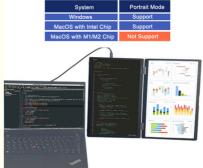

## One line lights up the dual monitors

Compatible win、mac system

### Super sensitive dual screen A new experience

Compatible Dual system

Broad Vision

Folding design

#### Advantage:

- Broad vision: dual 15.6 inch
- ♦ Ultra portable: about 1500g
- ♦ Compatible dual system: Windows & Mac