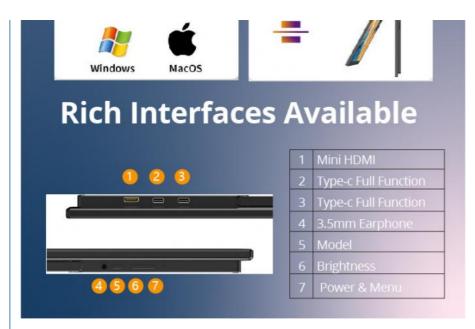

#### Note:

Type-C: Some devices need external power supply, because the power supply output power is different; HDMI: Requires external power supply.