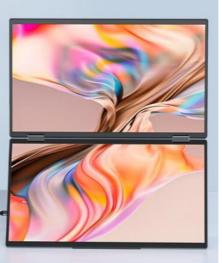

#### 15.6 Inch Full HD 1920\*1080 IPS Display Extender Type C Interface Laptop Triple Screen

1920\*1080 Laptop Triple Screen

Stacked Screen Extender for Laptop