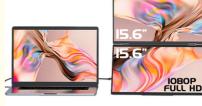

#### 15.6 Inch Full HD 1920\*1080 IPS Display Extender Type C Interface Laptop Triple Screen

1920\*1080 Laptop Triple Screen

Stacked Screen Extender for Laptop