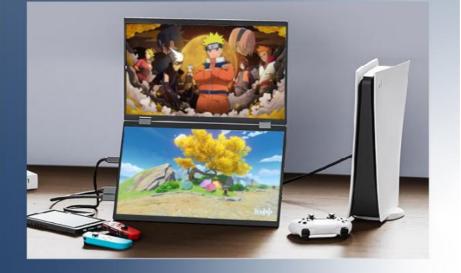

*

- ♦ Portable Monitor Dual Screen for Triple Display and 100w Reverse Charge
- $\blacklozenge$  Supports the same display or different display of triple screens
- ♦ Horizontal or vertical suitable for any scene

## One line lights up the dual monitors

Compatible win、mac system











#### Note:

Type-C: Some devices need external power supply, because the power supply output power is different; HDMI: Requires external power supply.

### Super sensitive dual screen A new experience



Compatible Dual system

Broad Vision



Folding design





#### Advantage:

- Broad vision: dual 15.6 inch
- ♦ Ultra portable: about 1500g
- ♦ Compatible dual system: Windows & Mac





### **Information sharing Smooth communication**



## Landscape or portrait whatever you want



### Phone into PC





### Just dual screens Multiple modes

Expand mode Show different content



Extend mode Show as a whole



MAC does not support Extend





michelle@szzjctech.com @ portablepcmonitor.com

Building 18, Zhonghaixin Innovation Industry City, Gankeng Community, Jihua Street, Shenzhen China