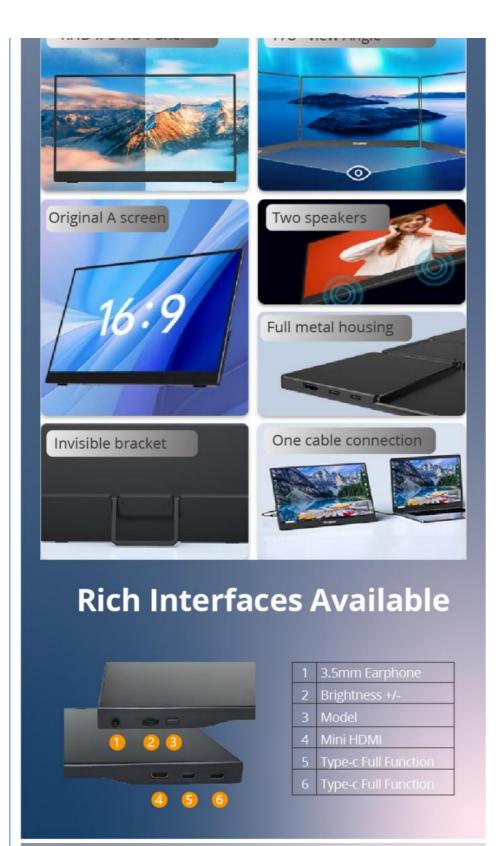

#### **Product Description**

- ♦ Original A screen touchscreen Portable Monitor
- ♦ Built in dual speakers
- ♦ One cable light up the monitor

## Advantage:

- ♦ Ultra portable: about 1100g
- ♦ Rich interface availiable
- ♦ Supports multiple device connection
- ♦ Fully fitted glass touch