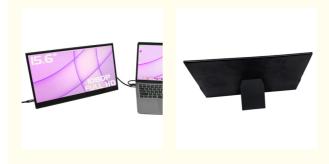

## Advantage:

- ♦ Ultra portable: about 1100g
- ♦ Rich interface availiable
- ♦ Supports multiple device connection
- ♦ Fully fitted glass touch

# Supports multiple **Device connections**

● Double the efficiency of dual-screen collaboration

- Laptop

   Daily business office
   Endless portability
- Dual screens more efficient