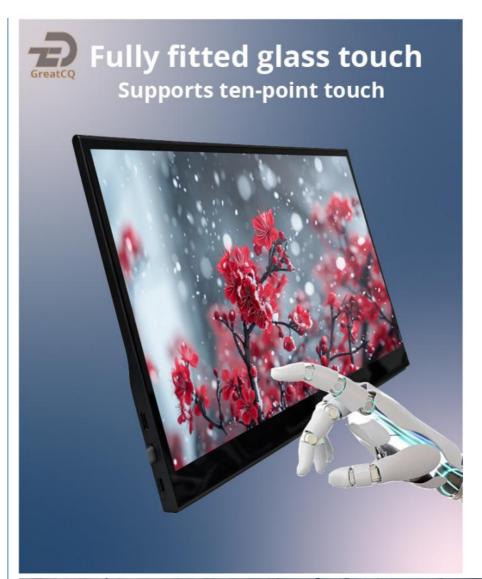

## **Product Specification**

Size: 15.6 Inch
Resolution Ratio: 1920\*1080
Refresh Rate: 60Hz
Brightness: 250 Nit

Touchscreen: 10 Point Capacitive Touch
 Highlight: 60Hz Portable Monitor,
 IPS Panel Portable Monitor.

## Advantage:

- ♦ Ultra portable: about 1100g
- ♦ Rich interface availiable
- ♦ Supports multiple device connection
- ♦ Fully fitted glass touch