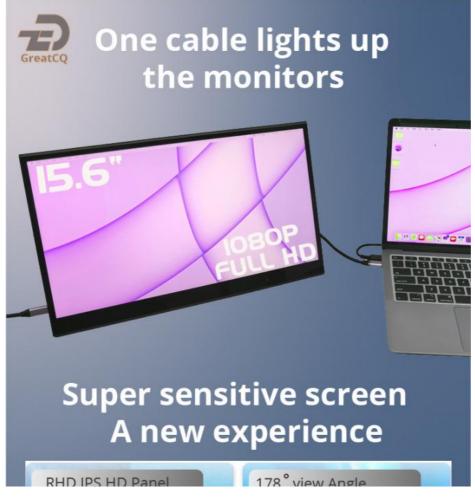

#### **Product Description**

- ♦ Original A screen touchscreen Portable Monitor
- ♦ Built in dual speakers
- ♦ One cable light up the monitor

## **Product Specification**

Size: 15.6 Inch
Resolution Ratio: 1920\*1080
Refresh Rate: 60Hz
Brightness: 250 Nit

Touchscreen: 10 Point Capacitive Touch
 Highlight: 60Hz Portable Monitor,
 IPS Panel Portable Monitor.