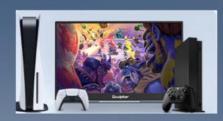

Capacitive Touch
 Highlight: 60Hz Portable Monitor,
 IPS Panel Portable Monitor.

IPS Panel Portable Monitor, 15.6 Inch Portable Monitor



## More Images



## **Product Description**

#### **Product Description**

- ♦ Original A screen touchscreen Portable Monitor
- ♦ Built in dual speakers
- ♦ One cable light up the monitor



## Advantage:

- ♦ Ultra portable: about 1100g
- ♦ Rich interface availiable
- ♦ Supports multiple device connection
- ♦ Fully fitted glass touch









# Supports multiple **Device connections**



● Double the efficiency of dual-screen collaboration

- Laptop

   Daily business office
   Endless portability
- Dual screens more efficient





## **Cell phones**

Supports a variety of mainstream mobile phones

## **Switch**

●Big HD screen, Fun to play games





## PS5/4/Xbox

Compatible with multiple game consoles

# Size







13510906231

michelle@szzjctech.com portablepcmonitor.com

Building 18, Zhonghaixin Innovation Industry City, Gankeng Community, Jihua Street, Shenzhen China