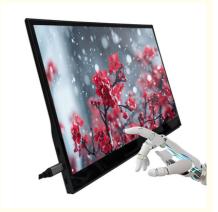

#### **Product Description**

- ♦ Original A screen touchscreen Portable Monitor
- ♦ Built in dual speakers
- ♦ One cable light up the monitor

## Advantage:

- ♦ Ultra portable: about 1100g
- ♦ Rich interface availiable
- ♦ Supports multiple device connection
- ♦ Fully fitted glass touch