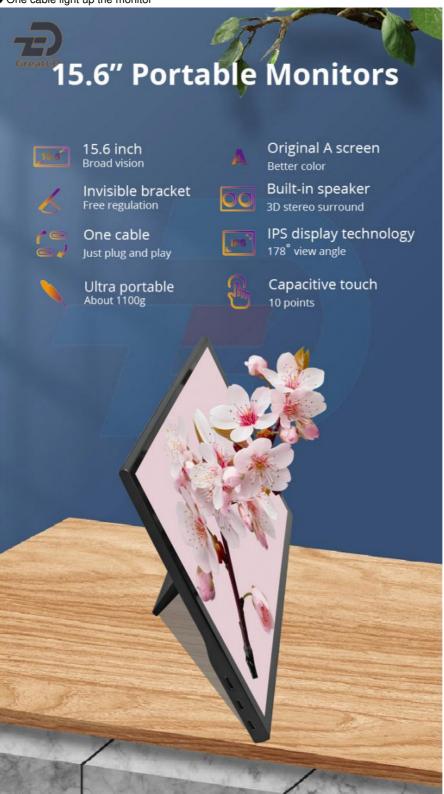

## **Product Specification**

Size: 15.6 Inch
Resolution Ratio: 1920\*1080
Refresh Rate: 60Hz
Brightness: 250 Nit

Touchscreen: 10 Point Capacitive Touch
 Highlight: 60Hz Portable Monitor,
 IPS Panel Portable Monitor.

#### **Product Description**

- ♦ Original A screen touchscreen Portable Monitor
- ♦ Built in dual speakers
- ♦ One cable light up the monitor

## Advantage:

- ♦ Ultra portable: about 1100g
- ♦ Rich interface availiable
- ♦ Supports multiple device connection
- ♦ Fully fitted glass touch