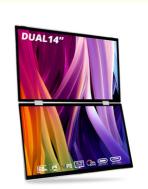

## 14 Inch Portable LCD Screen Monitor Resolution 1920x1200 For Versatility

> 1920x1200 Portable LCD Screen Monitor, Versatility Portable LCD Screen Monitor

14inch FHD Dual Foldable Portable Monitor