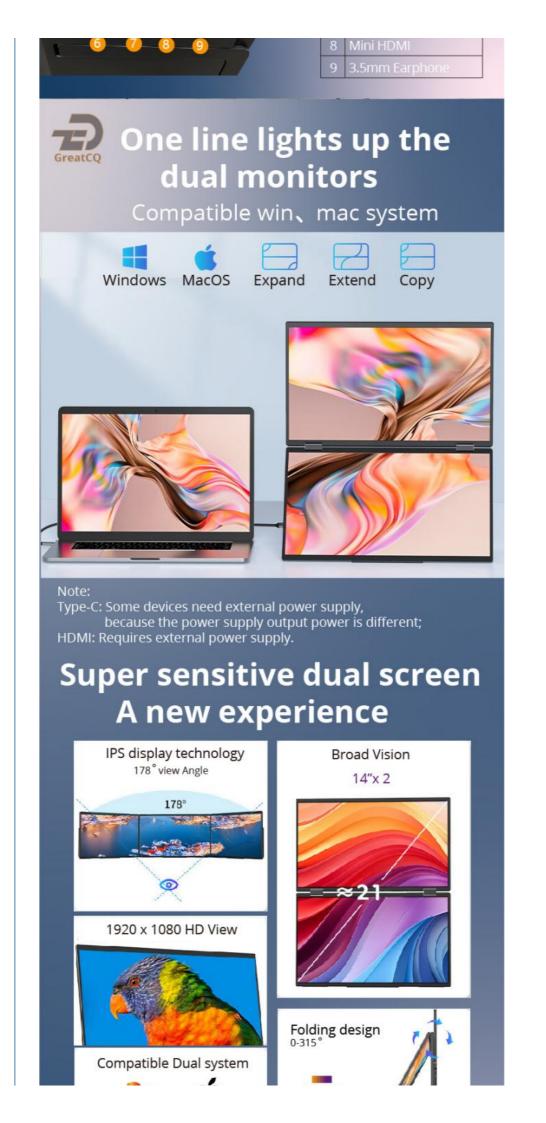

The Portable LCD Screen Monitor is compatible with a wide range of devices, including Windows, Mac, and Android. This makes it a versatile choice for anyone who needs a second screen for their laptop, desktop, or mobile device.

Note:

Type-C: Some devices need external power supply, because the power supply output power is different; HDMI: Requires external power supply.

# Super sensitive dual screen A new experience

1920 x 1080 HD View

Compatible Dual system

Windows