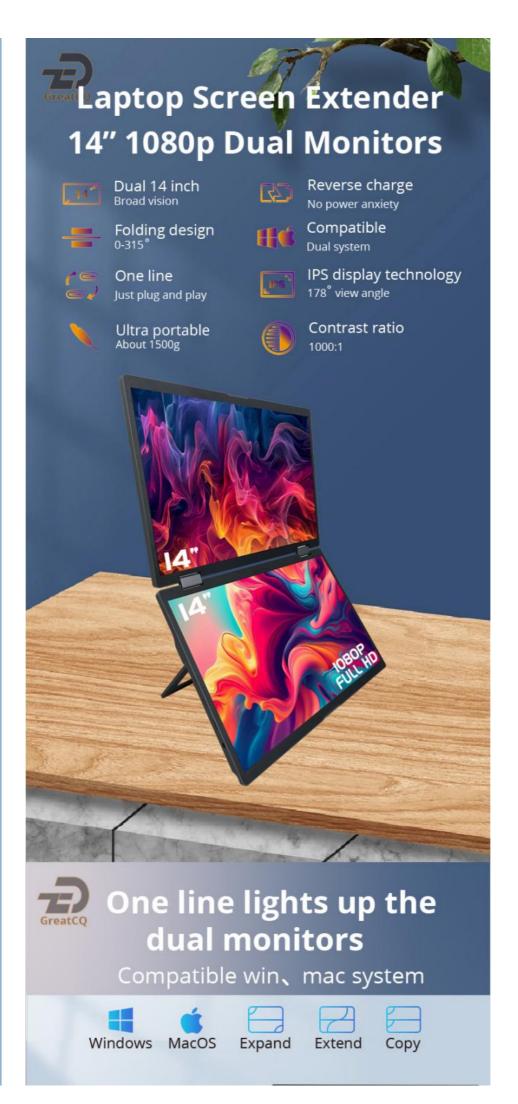

### **Product Specification**

• Aspect Ratio: 16:10 • Size: 14 Inch • Panel Type: **IPS** 

• Visual Angle: 178 Degree Model: **Dual Screen** · Weight: 1500g

• Connectivity: USB-C, Mini HDMI

• Highlight: 14 Inch Portable LCD Screen Monitor,

#### Features:

Product Name: Portable Monitor Dual Screen

Refresh Rate: 60Hz Model: Dual Screen

Connectivity: USB-C, Mini HDMI

Size: 14 Inch

Allows for an External Portable Screen Display Enables an External Dual Monitor Screen Can be used as a Dual Screen Laptop Monitor

#### **Technical Parameters:**

| T                 |                             |
|-------------------|-----------------------------|
| Product Attribute | Specification               |
| Product Name      | Portable LCD Screen Monitor |
| Model             | Dual Screen                 |
| Connectivity      | USB-C, Mini HDMI            |
| Size              | 14 Inch                     |
| Aspect Ratio      | 16:9                        |
| Response Time     | 5ms                         |
| Resolution        | 1920x1200                   |
| Panel Type        | IPS                         |
| Visual Angle      | 178 Degree                  |
| Compatibility     | Windows, Mac, Android       |
| Weight            | 1500g                       |

## Folding design 315° rotation