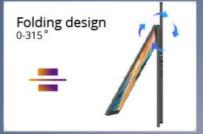

ing experience by having the game on one screen and the chat or streaming platform on the other screen. The 60Hz refresh rate ensures smooth and clear visuals, allowing for an immersive gaming experience.

Students can use this External Portable Screen Display for research, studying, and multitasking. They can have their notes on one screen and their research on the other. This Portable Monitor Dual Screen is also perfect for online classes, allowing students to have their class content on one screen and their notes on the other.





Note:

Type-C: Some devices need external power supply, because the power supply output power is different; HDMI: Requires external power supply.

# Super sensitive dual screen A new experience



1920 x 1080 HD View



Compatible Dual system



Windows







## **Rich Interfaces Available**



- 1 USB(extend kb or mouse)
- 2 USB(extend kb or mouse)
- 3 Brightness + / -
- 4 Menu
- 5 Return
- 6 Power Input 5-20v
- 7 Type-c Full Function







## Just dual screens Multiple modes





Copy mode Show same content



MAC does not support Extend





## Folding design 315° rotation





# **Applicable Scene**





13510906231

michelle@szzjctech.com

portablepcmonitor.com

Building 18, Zhonghaixin Innovation Industry City, Gankeng Community, Jihua Street, Shenzhen China