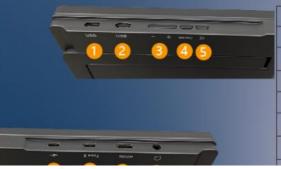

## **Rich Interfaces Available**

- 1 USB(extend kb or mouse)
- 2 USB(extend kb or mouse)
- 3 Brightness + / -
- 4 Menu
- 5 Return
- 6 Power Input 5-20v
- 7 Type-c Full Function