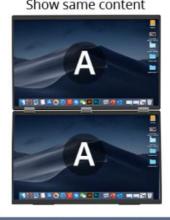

## Just dual screens Multiple modes

Copy mode Show same content

MAC does not support Extend