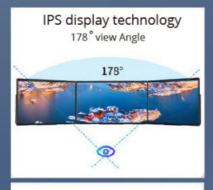

### **Product Specification**

• Aspect Ratio: 16:10 • Size: 14 Inch • Panel Type: **IPS** 

• Visual Angle: 178 Degree Model: **Dual Screen** · Weight: 1500g

• Connectivity: USB-C, Mini HDMI

• Highlight: 14 Inch Portable LCD Screen Monitor,

#### **Technical Parameters:**

| T                 |                             |
|-------------------|-----------------------------|
| Product Attribute | Specification               |
| Product Name      | Portable LCD Screen Monitor |
| Model             | Dual Screen                 |
| Connectivity      | USB-C, Mini HDMI            |
| Size              | 14 Inch                     |
| Aspect Ratio      | 16:9                        |
| Response Time     | 5ms                         |
| Resolution        | 1920x1200                   |
| Panel Type        | IPS                         |
| Visual Angle      | 178 Degree                  |
| Compatibility     | Windows, Mac, Android       |
| Weight            | 1500g                       |