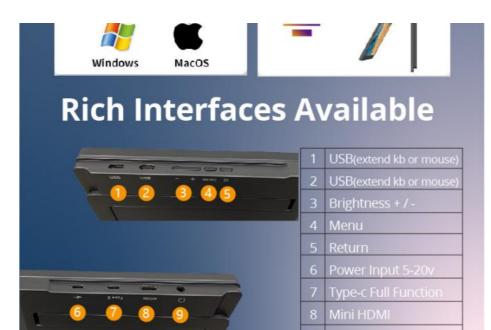

## **Rich Interfaces Available**

- 1 USB(extend kb or mouse)
- 2 USB(extend kb or mouse)
- 3 Brightness + / -
- 4 Menu
- 5 Return
- 6 Power Input 5-20v
- 7 Type-c Full Function