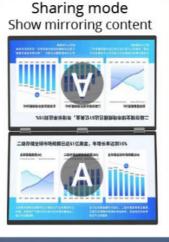

## Just dual screens Multiple modes

Copy mode Show same content

MAC does not support Extend