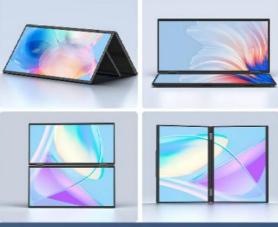

> 1920x1200 Portable LCD Screen Monitor, Versatility Portable LCD Screen Monitor

14inch FHD Dual Foldable Portable Monitor

## Folding design 315° rotation