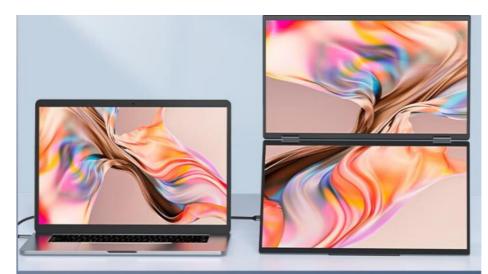

## 14 Inch Portable LCD Screen Monitor Resolution 1920x1200 For Versatility

> 1920x1200 Portable LCD Screen Monitor, Versatility Portable LCD Screen Monitor

14inch FHD Dual Foldable Portable Monitor

#### **Product Description:**

With a sleek and compact design, this Portable LCD Screen Monitor is perfect for those who need to work on-the-go. It is lightweight and easy to transport, making it an ideal choice for business professionals, students, and anyone who requires a second screen while traveling.

#### Features:

Product Name: Portable Monitor Dual Screen

Refresh Rate: 60Hz Model: Dual Screen

Connectivity: USB-C, Mini HDMI

Size: 14 Inch

Allows for an External Portable Screen Display Enables an External Dual Monitor Screen Can be used as a Dual Screen Laptop Monitor