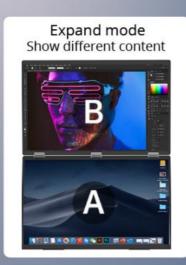

## Just dual screens Multiple modes

Copy mode Show same content

MAC does not support Extend