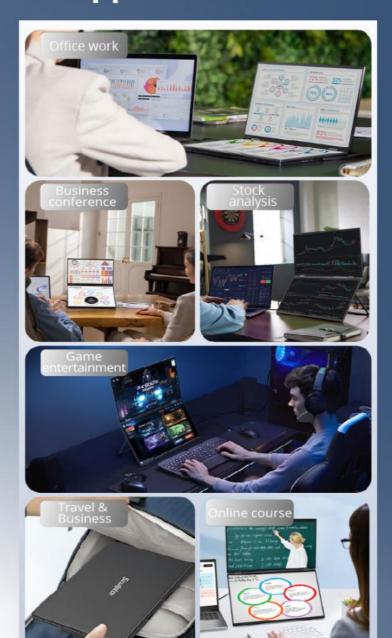

#### **Applications:**

Business professionals can use this Portable Monitor Dual Screen for presentations, video conferences, and multitasking. It is lightweight and easy to carry, making it ideal for traveling. The USB-C power supply ensures that it can easily be connected to a laptop or other compatible devices, without the need for an additional power source.

Gamers can use this Dual Screen Laptop Monitor to increase their gaming experience by having the game on one screen and the chat or streaming platform on the other screen. The 60Hz refresh rate ensures smooth and clear visuals, allowing for an immersive gaming experience.

Students can use this External Portable Screen Display for research, studying, and multitasking. They can have their notes on one screen and their research on the other. This Portable Monitor Dual Screen is also perfect for online classes, allowing students to have their class content on one screen and their notes on the other.

# **Applicable Scene**

13510906231

michelle@szzjctech.com

portablepcmonitor.com

Building 18, Zhonghaixin Innovation Industry City, Gankeng Community, Jihua Street, Shenzhen China