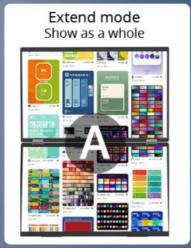

## Just dual screens Multiple modes

Copy mode Show same content

MAC does not support Extend