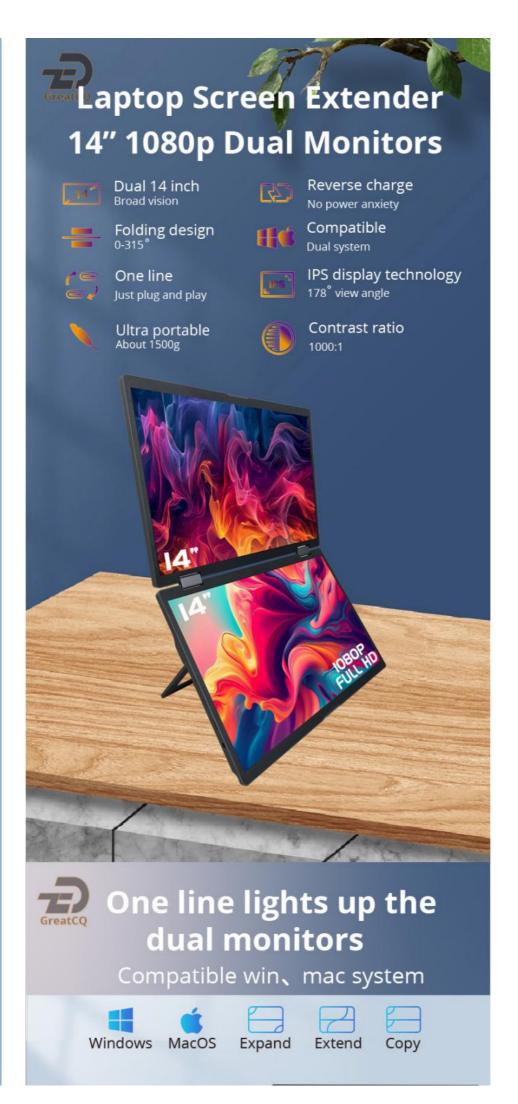

#### **Product Specification**

Model: Dual Screen

• Weight: 1500g

• Connectivity: USB-C, Mini HDMI

Contrast Ratio: 1000:1Panel Type: IPS

• Resolution: 1920x1200

• Refresh Rate: 60Hz

• Highlight: Lightweight Portable Dual Screen,

#### Features:

Product Name: Portable Monitor Dual Screen

Resolution: 1920x1200 Refresh Rate: 60Hz

Compatibility: Windows, Mac, Android

Model: Dual Screen Size: 14 Inch

This Portable Monitor Dual Screen is a versatile and portable computer display that can be used as a Portable LDC Screen Monitor or as a Dual Screen Laptop Monitor. With a resolution of 1920x1200 and a refresh rate of 60Hz, it provides clear and smooth visuals. It is compatible with Windows, Mac, and Android devices, making it a great option for users who need a portable and flexible monitor for their work or entertainment needs.

#### **Technical Parameters:**

| Model:          | Dual Screen |
|-----------------|-------------|
| Contrast Ratio: | 1000:1      |
| Resolution:     | 1920x1200   |
| Weight:         | 1500g       |
| Response Time:  | 5ms         |
| Viewing Angle:  | 178°        |
| Visual Angle:   | 178 Degree  |
| Refresh Rate:   | 60Hz        |
| Power Supply:   | USB-C       |