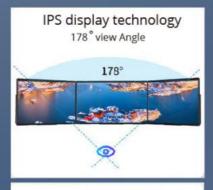

#### **Product Description:**

The Dual Screen feature allows you to multitask efficiently, making it perfect for professionals who need to work on multiple applications at the same time.

The IPS Panel Type provides excellent color accuracy, making it perfect for graphic designers and photographers. Its Visual Angle of 178 Degrees ensures that you can view your screen from any angle without any color distortion. This Portable Computer Display is also perfect for movie or TV show marathons, with its crisp and clear display that provides an immersive viewing experience. The Portable Computer Display can be easily connected through USB-C or Mini HDMI, ensuring that you can connect it to almost any device. This feature makes it perfect for those who work with laptops, desktop computers, smartphones, or gaming consoles. The Power Supply is also through USB-C, making it easy to charge and set up.

#### **Technical Parameters:**

| Model:          | Dual Screen |
|-----------------|-------------|
| Contrast Ratio: | 1000:1      |
| Resolution:     | 1920x1200   |
| Weight:         | 1500g       |
| Response Time:  | 5ms         |
| Viewing Angle:  | 178°        |
| Visual Angle:   | 178 Degree  |
| Refresh Rate:   | 60Hz        |
| Power Supply:   | USB-C       |

This External Dual Monitor Screen is perfect for anyone in need of an External Portable Screen Display. It weighs only 1.7 Lbs, making it extremely portable. It has a high resolution of 1920x1200, a contrast ratio of 1000:1, and a refresh rate of 60Hz. The viewing and visual angles of 178° make it easy to view from any angle. It operates on USB-C power supply, making it easy to use on-the-go.

#### **Applications:**

The External Portable Screen Display is ideal for business presentations, gaming, and video editing. It can connect to laptops, smartphones, tablets, and other devices through its USB-C power supply. The monitor has a Visual Angle of 178 Degree, which ensures that users can view the screen from different angles without any distortion in the image.