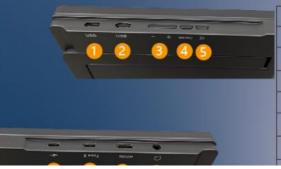

### **Rich Interfaces Available**

- 1 USB(extend kb or mouse)
- 2 USB(extend kb or mouse)
- 3 Brightness + / -
- 4 Menu
- 5 Return
- 6 Power Input 5-20v
- 7 Type-c Full Function