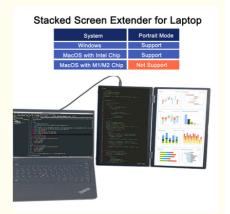

#### Features:

Product Name: Portable Monitor Dual Screen

Resolution: 1920x1200 Refresh Rate: 60Hz

Compatibility: Windows, Mac, Android

Model: Dual Screen Size: 14 Inch

This Portable Monitor Dual Screen is a versatile and portable computer display that can be used as a Portable LDC Screen Monitor or as a Dual Screen Laptop Monitor. With a resolution of 1920x1200 and a refresh rate of 60Hz, it provides clear and smooth visuals. It is compatible with Windows, Mac, and Android devices, making it a great option for users who need a portable and flexible monitor for their work or entertainment needs.