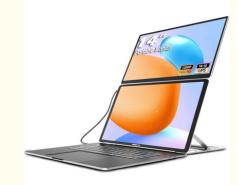

### Features:

Product Name: Portable Monitor Dual Screen

Panel Type: IPS
Power Supply: USB-C
Refresh Rate: 60Hz
Size: 14 Inch

Compatibility: Windows, Mac, Android

Introducing the Portable LDC Screen Monitor - the perfect solution for those who need a Dual Screen Laptop Monitor or External Portable Screen Display. With its IPS panel type, you can enjoy crystal clear visuals with accurate color reproduction. The USB-C power supply ensures that you can use it with ease, without having to worry about extra power cords. With a refresh rate of 60Hz, you can enjoy smooth and lag-free visuals. Its 14 inch size makes it a perfect choice for those who need a portable screen that's easy to carry. Its compatibility with Windows, Mac, and Android makes it a versatile choice for all your needs.

### **Technical Parameters:**

| Size           | 14 Inch    |
|----------------|------------|
| Aspect Ratio   | 16:9       |
| Resolution     | 1920x1200  |
| Refresh Rate   | 60Hz       |
| Contrast Ratio | 1000:1     |
| Weight         | 1.7 Lbs    |
| Power Supply   | USB-C      |
| Panel Type     | IPS        |
| Response Time  | 5ms        |
| Visual Angle   | 178 Degree |

### **Applications:**

The GreatCQ Z1401-06 Portable LCD Screen Monitor is a perfect fit for multiple occasions and scenarios. The product can be used as a dual-screen laptop monitor, which is ideal for multitasking and increasing productivity. The product is compatible with Windows, Mac, and Android and can be connected to any device using a USB-C or HDMI cable. The product's weight is only 1.7 Lbs, making it highly portable and easy to carry around. The product's aspect ratio is 16:9, and the resolution is 1920x1200, which provides an excellent viewing experience.