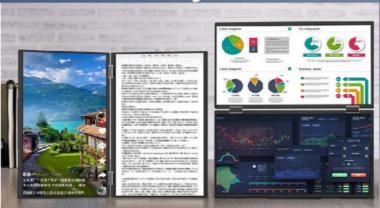

### **Product Description:**

Experience a wider field of view with this portable monitor's 178-degree visual angle. You can enjoy vivid and stunning images from almost any angle without any color shift. The incredible viewing angle of this external portable screen display makes it an excellent choice for presentations, meetings, and gaming.

The contrast ratio of this portable monitor dual screen is 1000:1, providing you with crisp and clear images. You can enjoy a more immersive experience when playing games or watching movies. With a refresh rate of 60Hz, this external portable screen display is perfect for gamers who need a more responsive display.

This portable computer display is lightweight and easy to carry, making it perfect for those who need to work outside of the office or who travel frequently. You can easily connect it to your laptop or desktop computer through its USB-C or HDMI ports.

This external portable screen display is perfect for those who need an extra display at home or in the office. You can enjoy a more productive work environment by having two screens, allowing you to multitask efficiently. It is also perfect for those who work in the creative industry, such as photographers and graphic designers, who need a portable display to showcase their work. With our Portable Monitor Dual Screen, you can enjoy a high-quality display with excellent color reproduction, contrast, and viewing angles. It is perfect for those who need a portable computer display that can be easily connected to their laptop or desktop computer.