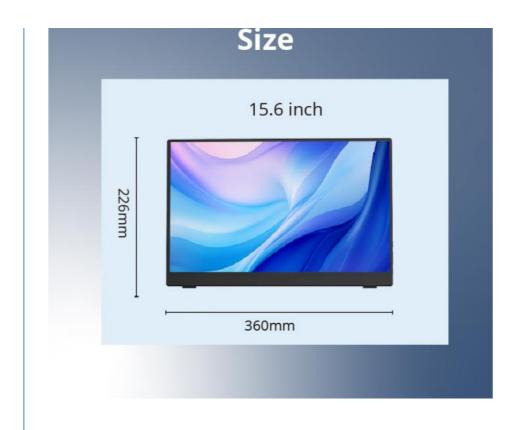

### **Product Specification**

Refresh Rate: 60Hz

Compatibility: Windows, Mac, Android

Viewing Angle: 178°
Aspect Ratio: 16:9
Size: 14 Inch
Contrast Ratio: 1000:1
Panel Type: IPS

• Highlight: Lightweight Portable Dual Monitor,

### **Technical Parameters:**

| Size           | 14 Inch    |
|----------------|------------|
| Aspect Ratio   | 16:9       |
| Resolution     | 1920x1200  |
| Refresh Rate   | 60Hz       |
| Contrast Ratio | 1000:1     |
| Weight         | 1.7 Lbs    |
| Power Supply   | USB-C      |
| Panel Type     | IPS        |
| Response Time  | 5ms        |
| Visual Angle   | 178 Degree |