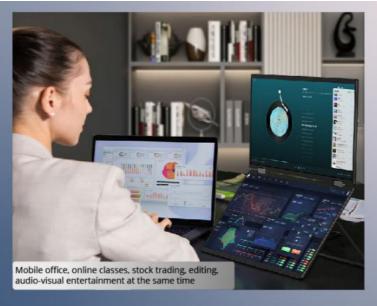

### **Applications:**

The GreatCQ Z1401-06 Portable LCD Screen Monitor is a perfect fit for multiple occasions and scenarios. The product can be used as a dual-screen laptop monitor, which is ideal for multitasking and increasing productivity. The product is compatible with Windows, Mac, and Android and can be connected to any device using a USB-C or HDMI cable. The product's weight is only 1.7 Lbs, making it highly portable and easy to carry around. The product's aspect ratio is 16:9, and the resolution is 1920x1200, which provides an excellent viewing experience.

The GreatCQ Z1401-06 Portable LCD Screen Monitor is perfect for professionals who are always on the go. The product can be used for presentations, video conferencing, and other business-related activities. The product's dual-screen feature allows professionals to work on multiple tasks at the same time, increasing their productivity. The product is also perfect for gamers who require an additional screen for their gaming

setup. The product's compatibility with multiple devices makes it highly versatile and a must-have for all gamers. The GreatCQ Z1401-06 Portable LCD Screen Monitor is also perfect for students who require an additional screen for their studies. The product's portability makes it easy to carry around, and the dual-screen feature allows students to work on multiple tasks at the same time. The product is also perfect for travelers who require an additional screen for their entertainment needs. The product's lightweight design makes it highly portable, and the product can be easily connected to any device using a USB-C or HDMI cable.