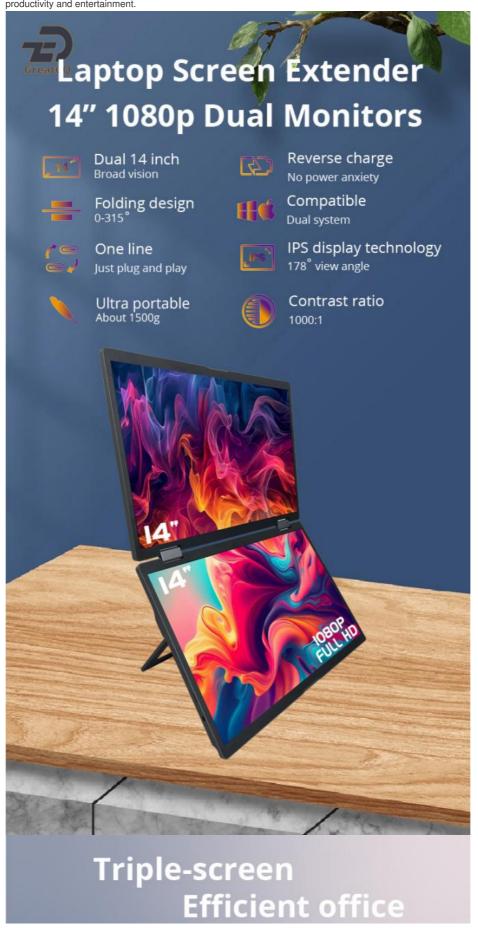

### **Product Specification**

Refresh Rate: 60Hz

Compatibility: Windows, Mac, Android

Viewing Angle: 178°
Aspect Ratio: 16:9
Size: 14 Inch
Contrast Ratio: 1000:1
Panel Type: IPS

• Highlight: Lightweight Portable Dual Monitor,

### Features:

Product Name: Portable Monitor Dual Screen

Panel Type: IPS
Power Supply: USB-C
Refresh Rate: 60Hz
Size: 14 Inch

Compatibility: Windows, Mac, Android

Introducing the Portable LDC Screen Monitor - the perfect solution for those who need a Dual Screen Laptop Monitor or External Portable Screen Display. With its IPS panel type, you can enjoy crystal clear visuals with accurate color reproduction. The USB-C power supply ensures that you can use it with ease, without having to worry about extra power cords. With a refresh rate of 60Hz, you can enjoy smooth and lag-free visuals. Its 14 inch size makes it a perfect choice for those who need a portable screen that's easy to carry. Its compatibility with Windows, Mac, and Android makes it a versatile choice for all your needs.

### **Technical Parameters:**

| Size           | 14 Inch    |
|----------------|------------|
| Aspect Ratio   | 16:9       |
| Resolution     | 1920x1200  |
| Refresh Rate   | 60Hz       |
| Contrast Ratio | 1000:1     |
| Weight         | 1.7 Lbs    |
| Power Supply   | USB-C      |
| Panel Type     | IPS        |
| Response Time  | 5ms        |
| Visual Angle   | 178 Degree |