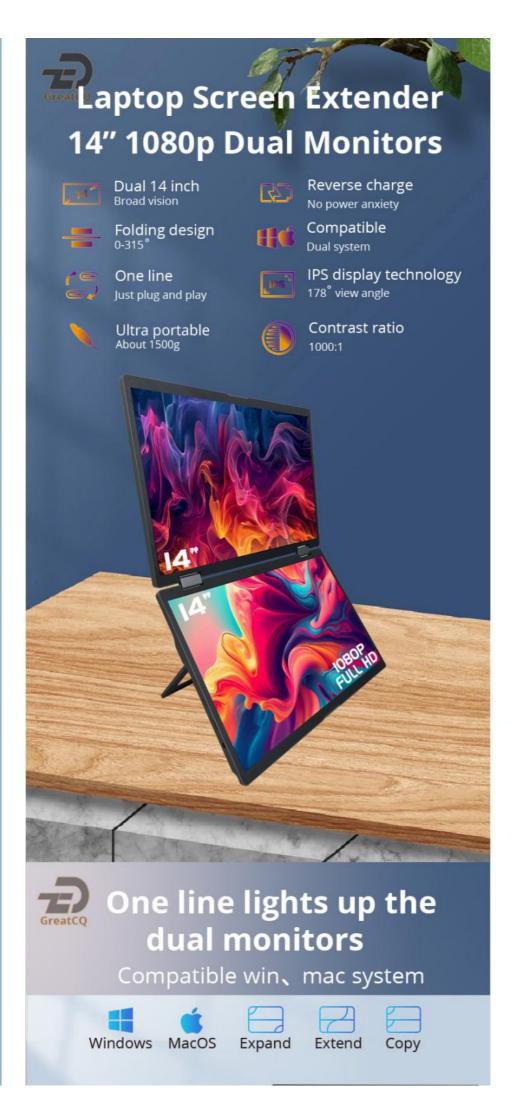

## **Product Specification**

• Contrast Ratio: 1000:1 • Weight: 1.7 Lbs

**Dual Screen** Model:

• Compatibility: Windows, Mac, Android

· Connectivity: USB-C, Mini HDMI 178°

• Viewing Angle: • Refresh Rate: 60Hz Visual Angle: 178 Degree

#### Features:

Product Name: Portable Monitor Dual Screen

Contrast Ratio: 1000:1

Connectivity: USB-C, Mini HDMI

Size: 14 Inch Panel Type: IPS Aspect Ratio: 16:9

Can be used as a Dual Screen Laptop Monitor

Portable Computer Display

#### **Technical Parameters:**

| Power Supply:   | USB-C            |
|-----------------|------------------|
| Size:           | 14 Inch          |
| Response Time:  | 5ms              |
| Connectivity:   | USB-C, Mini HDMI |
| Weight:         | 1.7 Lbs          |
| Panel Type:     | IPS              |
| Aspect Ratio:   | 16:9             |
| Contrast Ratio: | 1000:1           |
| Model:          | Dual Screen      |