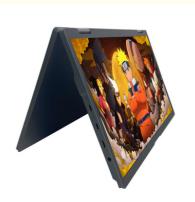

## **Product Description:**

The Portable Computer Display is designed to be compact and lightweight, making it easy to carry around wherever you go. With its USB-C power supply, it can be easily connected to your laptop or desktop computer, eliminating the need for an additional power source. This makes it perfect for those who work on-the-go and need an extra screen to stay productive. One of the best features of this Portable LCD Screen Monitor is its wide visual angle of 178 degrees. This means that you can view the screen comfortably from any angle without any distortion. This is especially useful for those who need to present their work to a group of people or play games with friends.

This Portable Monitor Dual Screen is ideal for a variety of Product Application Occasions and Scenarios. It is perfect for professionals who need to work from a remote location, as it allows them to work with multiple applications while on-the-go. It is also ideal for gamers who need a second screen for their gaming set-up. Additionally, it can be used in educational settings, as it allows teachers to display presentations and other educational content to their students.