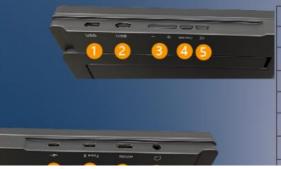

# **Rich Interfaces Available**

- 1 USB(extend kb or mouse)
- 2 USB(extend kb or mouse)
- 3 Brightness + / -
- 4 Menu
- 5 Return
- 6 Power Input 5-20v
- 7 Type-c Full Function