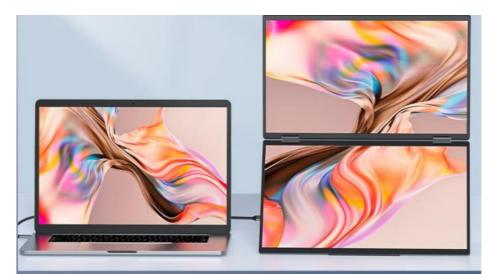

### **Applications:**

GreatCQ Z1401-06 Portable Monitor Dual Screen is compatible with Windows, Mac, and Android devices, which makes it a versatile option for anyone who needs an External Dual Monitor Screen. The monitor has a resolution of 1920x1200 and an aspect ratio of 16:9, which means that it displays high-quality images with crisp details.

This Portable Monitor Dual Screen is ideal for a variety of Product Application Occasions and Scenarios. It is perfect for professionals who need to work from a remote location, as it allows them to work with multiple applications while on-the-go. It is also ideal for gamers who need a second screen for their gaming set-up. Additionally, it can be used in educational settings, as it allows teachers to display presentations and other educational content to their students.