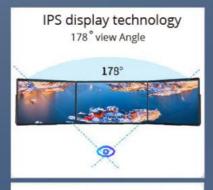

## **Product Specification**

• Contrast Ratio: 1000:1 • Weight: 1.7 Lbs

**Dual Screen** Model:

• Compatibility: Windows, Mac, Android

· Connectivity: USB-C, Mini HDMI 178°

• Viewing Angle: • Refresh Rate: 60Hz Visual Angle: 178 Degree

## **Product Description:**

The Portable Computer Display is designed to be compact and lightweight, making it easy to carry around wherever you go. With its USB-C power supply, it can be easily connected to your laptop or desktop computer, eliminating the need for an additional power source. This makes it perfect for those who work on-the-go and need an extra screen to stay productive. One of the best features of this Portable LCD Screen Monitor is its wide visual angle of 178 degrees. This means that you can view the screen comfortably from any angle without any distortion. This is especially useful for those who need to present their work to a group of people or play games with friends.