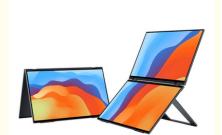

## **Product Description:**

The Portable Computer Display is designed to be compact and lightweight, making it easy to carry around wherever you go. With its USB-C power supply, it can be easily connected to your laptop or desktop computer, eliminating the need for an additional power source. This makes it perfect for those who work on-the-go and need an extra screen to stay productive. One of the best features of this Portable LCD Screen Monitor is its wide visual angle of 178 degrees. This means that you can view the screen comfortably from any angle without any distortion. This is especially useful for those who need to present their work to a group of people or play games with friends.

The Portable Computer Display is also very easy to set up. Simply connect it to your laptop or desktop computer using the USB-C cable provided, and you're ready to go. The monitor also comes with a protective case, which keeps it safe during transportation.

In conclusion, the Portable LCD Screen Monitor is a great investment for those who need an extra screen to work, study or entertain themselves. With its compact size, USB-C power supply, and wide visual angle, it is the perfect solution for anyone who needs an External Portable Screen Display. Get yours today and start enjoying a more productive and entertaining experience!