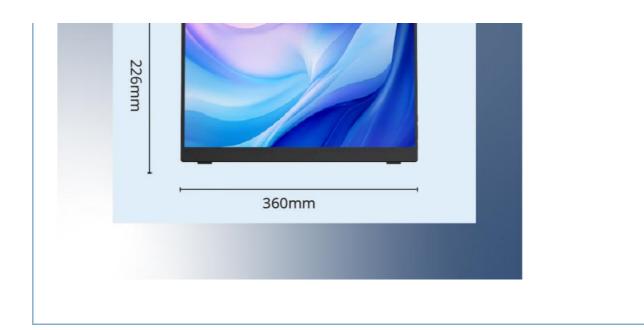

## **Product Specification**

• Contrast Ratio: 1000:1 • Weight: 1.7 Lbs

**Dual Screen** Model:

• Compatibility: Windows, Mac, Android

· Connectivity: USB-C, Mini HDMI 178°

• Viewing Angle: • Refresh Rate: 60Hz Visual Angle: 178 Degree

#### **Technical Parameters:**

| Power Supply:   | USB-C            |
|-----------------|------------------|
| Size:           | 14 Inch          |
| Response Time:  | 5ms              |
| Connectivity:   | USB-C, Mini HDMI |
| Weight:         | 1.7 Lbs          |
| Panel Type:     | IPS              |
| Aspect Ratio:   | 16:9             |
| Contrast Ratio: | 1000:1           |
| Model:          | Dual Screen      |