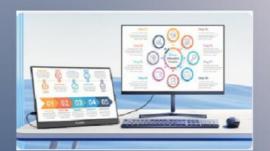

# Super sensitive dual screen A new experience

1920 x 1080 HD View

Compatible Dual system

Windows

# **Rich Interfaces Available**

- 1 USB(extend kb or mouse)
- 2 USB(extend kb or mouse)
- 3 Brightness + / -
- 4 Menu
- 5 Return
- 6 Power Input 5-20v
- 7 Type-c Full Function