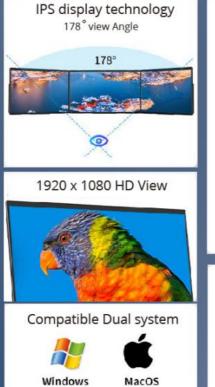

#### **Product Description:**

The Portable Monitor Dual Screen has a refresh rate of 60Hz, which means that you can enjoy smooth and seamless transitions between frames. Whether you're gaming, working, or streaming v ideos, this monitor will provide you with an immersive experience that's sure to impress. With a contrast ratio of 1000:1, you can expect deep blacks and bright whites, allowing you to see your content in vivid detail. The visual angle of 178 degrees ensures that you can see the monitor clearly from any angle, making it perfect for presentations, team collaborations, and more. The Portable Monitor Dual Screen is designed to be portable, lightweight, and easy to use. It can be easily connected to your laptop or desktop computer via USB or HDMI, and it doen't require any additional drivers or software to set up. Simply plug it in and you're ready to go. Whether you're a gamer, a designer, a student, or a business professional, the Portable Monitor Dual Screen is the perfect tool for improving your productivity and enhancing your experience. So why wait? Get yours today and take your work and play to the next level!

#### Features:

Product Name: Portable Monitor Dual Screen Contrast Ratio: 1000:1 Visual Angle: 178 Degree Size: 14 Inch Weight: 1.7 Lbs Use: External Portable Screen Display, Portable Computer Display, Portable Computer Display

#### **Technical Parameters:**

| Product Attribute | Value                       |  |
|-------------------|-----------------------------|--|
| Product Name      | Portable LDC Screen Monitor |  |
| Connectivity      | USB-C, Mini HDMI            |  |
| Panel Type        | IPS                         |  |
| Response Time     | 5ms                         |  |
| Size              | 14 Inch                     |  |
| Refresh Rate      | 60Hz                        |  |
| Model             | Dual Screen                 |  |
| Aspect Ratio      | 16:9                        |  |
| Visual Angle      | 178 Degree                  |  |