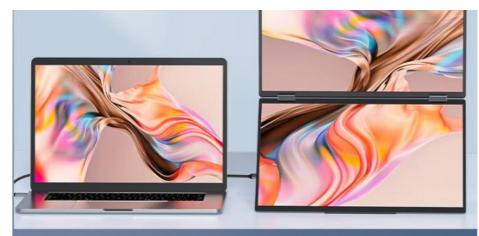

#### Note:

Type-C: Some devices need external power supply, because the power supply output power is different; HDMI: Requires external power supply.