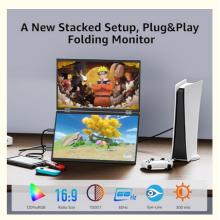

# Laptop Screen Extender 14" 1080p Dual Monitors

#### **Technical Parameters:**

| Product Attribute | Value                       |  |
|-------------------|-----------------------------|--|
| Product Name      | Portable LDC Screen Monitor |  |
| Connectivity      | USB-C, Mini HDMI            |  |
| Panel Type        | IPS                         |  |
| Response Time     | 5ms                         |  |
| Size              | 14 Inch                     |  |
| Refresh Rate      | 60Hz                        |  |
| Model             | Dual Screen                 |  |
| Aspect Ratio      | 16:9                        |  |
| Visual Angle      | 178 Degree                  |  |