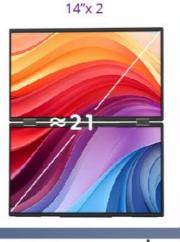

# Laptop Screen Extender 14" 1080p Dual Monitors

## Super sensitive dual screen A new experience

**Broad Vision** 