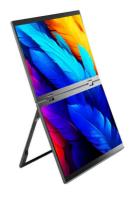

14 Inch Portable Computer Display

**Our Product Introduction** 

#### **Product Description:**

The Portable Monitor Dual Screen has a refresh rate of 60Hz, which means that you can enjoy smooth and seamless transitions between frames. Whether you're gaming, working, or streaming v ideos, this monitor will provide you with an immersive experience that's sure to impress. With a contrast ratio of 1000:1, you can expect deep blacks and bright whites, allowing you to see your content in vivid detail. The visual angle of 178 degrees ensures that you can see the monitor clearly from any angle, making it perfect for presentations, team collaborations, and more. The Portable Monitor Dual Screen is designed to be portable, lightweight, and easy to use. It can be easily connected to your laptop or desktop computer via USB or HDMI, and it doen't require any additional drivers or software to set up. Simply plug it in and you're ready to go. Whether you're a gamer, a designer, a student, or a business professional, the Portable Monitor Dual Screen is the perfect tool for improving your productivity and enhancing your experience. So why wait? Get yours today and take your work and play to the next level!