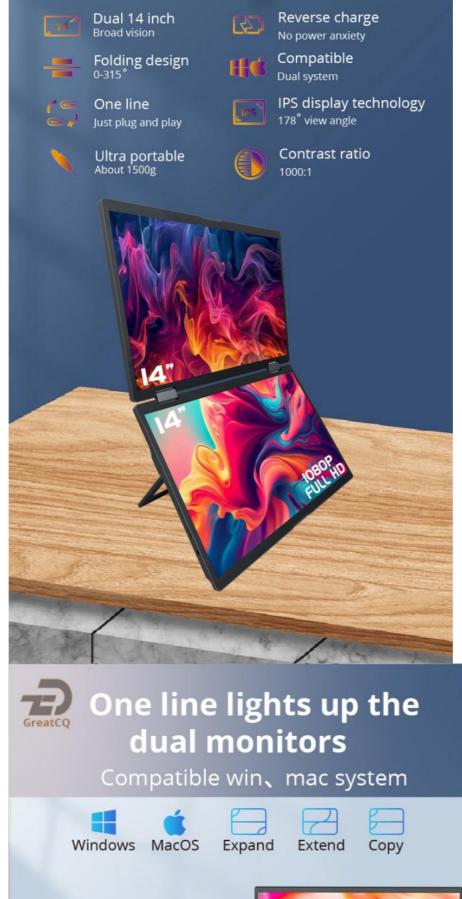

#### Features:

Product Name: Portable Monitor Dual Screen Contrast Ratio: 1000:1 Visual Angle: 178 Degree Size: 14 Inch Weight: 1.7 Lbs Use: External Portable Screen Display, Portable Computer Display, Portable Computer Display

#### **Technical Parameters:**

| Product Attribute | Value                       |  |
|-------------------|-----------------------------|--|
| Product Name      | Portable LDC Screen Monitor |  |
| Connectivity      | USB-C, Mini HDMI            |  |
| Panel Type        | IPS                         |  |
| Response Time     | 5ms                         |  |
| Size              | 14 Inch                     |  |
| Refresh Rate      | 60Hz                        |  |
| Model             | Dual Screen                 |  |
| Aspect Ratio      | 16:9                        |  |
| Visual Angle      | 178 Degree                  |  |

#### **Product Description:**

The Portable Monitor Dual Screen has a refresh rate of 60Hz, which means that you can enjoy smooth and seamless transitions between frames. Whether you're gaming, working, or streaming v ideos, this monitor will provide you with an immersive experience that's sure to impress. With a contrast ratio of 1000:1, you can expect deep blacks and bright whites, allowing you to see your content in vivid detail. The visual angle of 178 degrees ensures that you can see the monitor clearly from any angle, making it perfect for presentations, team collaborations, and more. The Portable Monitor Dual Screen is designed to be portable, lightweight, and easy to use. It can be easily connected to your laptop or desktop computer via USB or HDMI, and it doen't require any additional drivers or software to set up. Simply plug it in and you're ready to go. Whether you're a gamer, a designer, a student, or a business professional, the Portable Monitor Dual Screen is the perfect tool for improving your productivity and enhancing your experience. So why wait? Get yours today and take your work and play to the next level!