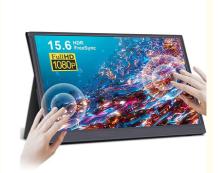

### **Product Description:**

With a response time of 20ms, this Touch Screen model provides a smooth and responsive touch experience that is perfect for designers, artists, and other creatives who need accurate and precise control over their work. Additionally, the 178-degree visual angle ensures that you can view the monitor from almost any angle without any loss of image quality.

#### Features:

Product Name: Portable Monitor Dual Screen

Model: Touch Screen Power Supply: USB-C Visual Angle: 178 Degree Brightness: 280-300cd/m2

Touchscreen: 10 Point Capacitive Touch

External Dual Monitor Screen
Portable Computer Display
External Portable Screen Display