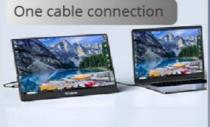

The Portable Monitor Dual Screen is powered by USB-C, making it easy to connect to your laptop or other devices. This feature also makes it a great option for those who are always on the go and need a portable monitor that they can easily connect to their laptop or tablet while they travel. Another great feature of this Portable LDC Screen Monitor is its compatibility with both Windows and Mac operating systems. This means that no matter what kind of computer you have, you can easily connect this monitor and start using it right away.

# Supports multiple Device connections