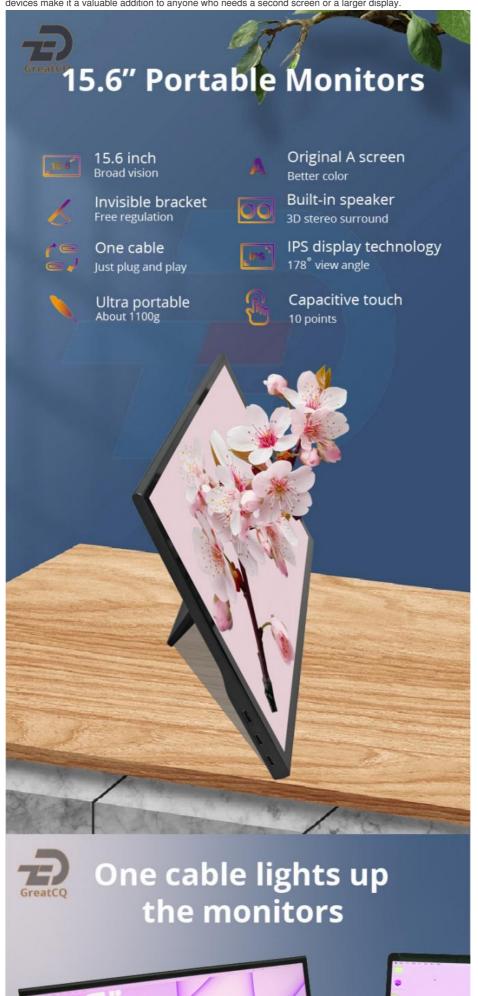

## **Product Specification**

Connectivity: USB-C, Mini HDMI

Refresh Rate: 60HzAspect Ratio: 16:9Weight: 1250g

Brightness: 280-300cd/m2
 Visual Angle: 178 Degree
 Resolution: 1920x1080
 Model: Touch Screen

#### Features:

Product Name: Portable Monitor Dual Screen

Model: Touch Screen Power Supply: USB-C Visual Angle: 178 Degree Brightness: 280-300cd/m2

Touchscreen: 10 Point Capacitive Touch

External Dual Monitor Screen
Portable Computer Display
External Portable Screen Display

### **Technical Parameters:**

| Product Attribute | Value                            |
|-------------------|----------------------------------|
| Product Name      | Portable Computer Display        |
| Туре              | External Dual Monitor Screen     |
| Size              | 15.6 Inch                        |
| Refresh Rate      | 60Hz                             |
| Panel Type        | IPS                              |
| Contrast Ratio    | 1200:1                           |
| Model             | Touch Screen                     |
| Compatibility     | Windows, Mac                     |
| Brightness        | 280-300cd/m2                     |
| Aspect Ratio      | 16:9                             |
| Touchscreen       | 10 Point Capacitive Touch        |
| Power Supply      | USB-C                            |
| Usage             | External Portable Screen Display |
|                   | 1 ,                              |