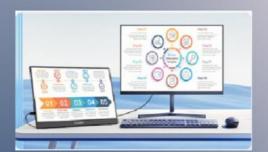

rtainment systems, providing a more immersive movie-watching experience. The GreatCQ Z1506-T01 Portable LCD Screen Monitor can also be used in educational settings, allowing teachers to share their screen

with their students.

Overall, the GreatCQ Z1506-T01 Portable LCD Screen Monitor is a versatile and convenient product that meets the needs of various audiences. Its portability, high-quality display, and compatibility with different devices make it a valuable addition to anyone who needs a second screen or a larger display.

















# Rich Interfaces Available



| 1 | 3.5mm Earphone       |
|---|----------------------|
| 2 | Brightness +/-       |
| 3 | Model                |
| 4 | Mini HDMI            |
| 5 | Type-c Full Function |





# Supports multiple Device connections



# Computer

 Double the efficiency of dual-screen collaboration

# Laptop

- Daily business office
- Endless portability
- Dual screens more efficient





# **Cell phones**

 Supports a variety of mainstream mobile phones

## **Switch**

Big HD screen,
 Fun to play games





## PS5/4/Xbox

Compatible with multiple game consoles

# Size

15.6 inch





13510906231 michelle@szzjctech.com portablepcmonitor.com

Building 18, Zhonghaixin Innovation Industry City, Gankeng Community, Jihua Street, Shenzhen China