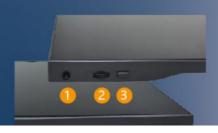

# Rich Interfaces Available

| 1 | 3.5mm Earphone       |
|---|----------------------|
| 2 | Brightness +/-       |
| 3 | Model                |
| 4 | Mini HDMI            |
| 5 | Type-c Full Function |