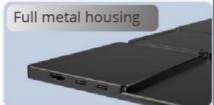

# Rich Interfaces Available

| 1 | 3.5mm Earphone       |
|---|----------------------|
| 2 | Brightness +/-       |
| 3 | Model                |
| 4 | Mini HDMI            |
| 5 | Type-c Full Function |