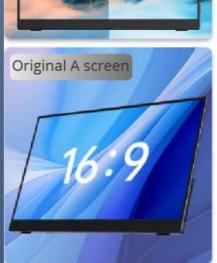

## **Product Specification**

Connectivity: USB-C, Mini HDMI

Refresh Rate: 60HzAspect Ratio: 16:9Weight: 1250g

Brightness: 280-300cd/m2
 Visual Angle: 178 Degree
 Resolution: 1920x1080
 Model: Touch Screen

### **Product Description:**

With a response time of 20ms, this Touch Screen model provides a smooth and responsive touch experience that is perfect for designers, artists, and other creatives who need accurate and precise control over their work. Additionally, the 178-degree visual angle ensures that you can view the monitor from almost any angle without any loss of image quality.