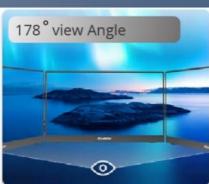

## **Product Specification**

Connectivity: USB-C, Mini HDMI

Refresh Rate: 60HzAspect Ratio: 16:9Weight: 1250g

Brightness: 280-300cd/m2
 Visual Angle: 178 Degree
 Resolution: 1920x1080
 Model: Touch Screen

### **Product Description:**

With a response time of 20ms, this Touch Screen model provides a smooth and responsive touch experience that is perfect for designers, artists, and other creatives who need accurate and precise control over their work. Additionally, the 178-degree visual angle ensures that you can view the monitor from almost any angle without any loss of image quality.