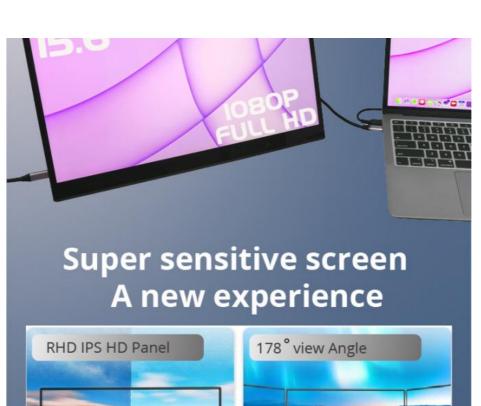

### **Product Description:**

With a response time of 20ms, this Touch Screen model provides a smooth and responsive touch experience that is perfect for designers, artists, and other creatives who need accurate and precise control over their work. Additionally, the 178-degree visual angle ensures that you can view the monitor from almost any angle without any loss of image quality.

The Portable Monitor Dual Screen is powered by USB-C, making it easy to connect to your laptop or other devices. This feature also makes it a great option for those who are always on the go and need a portable monitor that they can easily connect to their laptop or tablet while they travel. Another great feature of this Portable LDC Screen Monitor is its compatibility with both Windows and Mac operating systems. This means that no matter what kind of computer you have, you can easily connect this monitor and start using it right away.