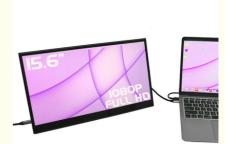

The Portable Monitor Dual Screen is powered by USB-C, making it easy to connect to your laptop or other devices. This feature also makes it a great option for those who are always on the go and need a portable monitor that they can easily connect to their laptop or tablet while they travel. Another great feature of this Portable LDC Screen Monitor is its compatibility with both Windows and Mac operating systems. This means that no matter what kind of computer you have, you can easily connect this monitor and start using it right away.

### **Technical Parameters:**

| Product Attribute | Value                            |
|-------------------|----------------------------------|
| Product Name      | Portable Computer Display        |
| Туре              | External Dual Monitor Screen     |
| Size              | 15.6 Inch                        |
| Refresh Rate      | 60Hz                             |
| Panel Type        | IPS                              |
| Contrast Ratio    | 1200:1                           |
| Model             | Touch Screen                     |
| Compatibility     | Windows, Mac                     |
| Brightness        | 280-300cd/m2                     |
| Aspect Ratio      | 16:9                             |
| Touchscreen       | 10 Point Capacitive Touch        |
| Power Supply      | USB-C                            |
| Usage             | External Portable Screen Display |
|                   | 1 ,                              |