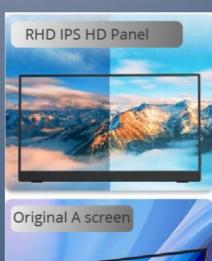

Measuring 15.6 inches, this Portable Computer Display is the perfect size for those who need a larger screen without sacrificing portability. The 1920x1080 resolution ensures that your images are sharp and clear, making it ideal for video editing, graphic design, and gaming.

#### **Technical Parameters:**

| Brightness     | 280-300cd/m2     |
|----------------|------------------|
| Compatibility  | Windows, Mac     |
| Aspect Ratio   | 16:9             |
| Contrast Ratio | 1200:1           |
| Resolution     | 1920x1080        |
| Connectivity   | USB-C, Mini HDMI |
| Refresh Rate   | 60Hz             |
| Visual Angle   | 178 Degree       |
| Panel Type     | IPS              |
| Size           | 15.6 Inch        |