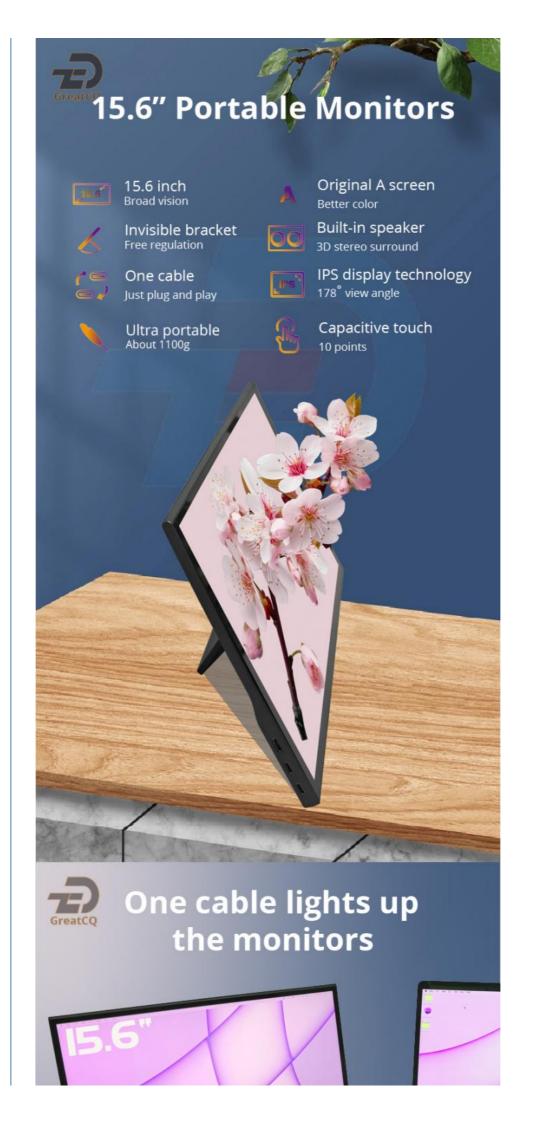

Measuring 15.6 inches, this Portable Computer Display is the perfect size for those who need a larger screen without sacrificing portability. The 1920x1080 resolution ensures that your images are sharp and clear, making it ideal for video editing, graphic design, and gaming.

The Portable Monitor Dual Screen is a great addition to any workspace, whether you work from home or on the go. The lightweight and compact design make it easy to carry around, and the plug-and-play feature means you can easily connect it to any computer or laptop without the need for any additional software.

#### Features:

Product Name: Portable Monitor Dual Screen

Refresh Rate: 60Hz Aspect Ratio: 16:9 Resolution: 1920x1080 Connectivity: USB-C, Mini HDMI

Model: Touch Screen

Product Type: External Portable Screen Display Product Category: Portable LDC Screen Monitor