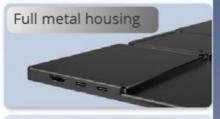

# **Rich Interfaces Available**

| 1 | 3.5mm Earphone       |
|---|----------------------|
| 2 | Brightness +/-       |
| 3 | Model                |
| 4 | Mini HDMI            |
| 5 | Type-c Full Function |
| 6 | Type-c Full Function |