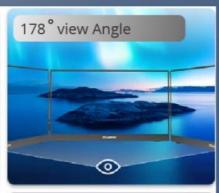

## **Product Specification**

• Aspect Ratio: 16:9

Visual Angle: 178 DegreeContrast Ratio: 1200:1Resolution: 1920x1080

Connectivity: USB-C, Mini HDMI

• Response Time: 20ms

• Compatibility: Windows, Mac

• Power Supply: USB-C

This dual screen laptop monitor is perfect for those who work from home or on the go. The visual angle of 178 degrees ensures that the view is clear from different angles, making it ideal for presentations, gaming, and streaming.