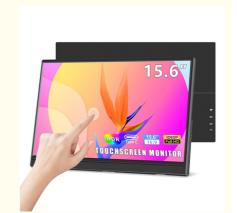

# Touch Screen Mini HDMI Connectivity External Monitor Screen

Measuring 15.6 inches, this Portable Computer Display is the perfect size for those who need a larger screen without sacrificing portability. The 1920x1080 resolution ensures that your images are sharp and clear, making it ideal for video editing, graphic design, and gaming.

The aspect ratio of 16:9 is perfect for those who need to work on multiple windows at once. You can easily split your screen into two or more windows, allowing you to work on different tasks simultaneously.

Overall, if you're looking for a high-quality Portable Computer Display that can help improve your productivity, then the Portable Monitor Dual Screen is the perfect choice. With its exceptional visual angle, fast refresh rate, and stunning resolution, it's the perfect tool for anyone who needs a larger screen on the go.