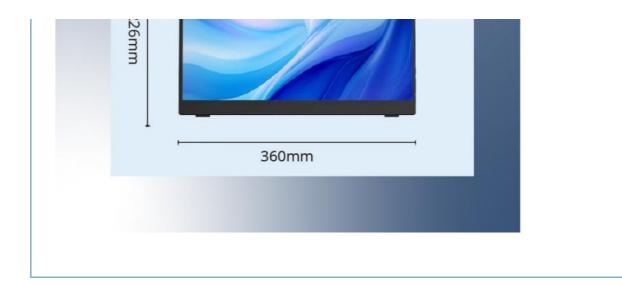

Measuring 15.6 inches, this Portable Computer Display is the perfect size for those who need a larger screen without sacrificing portability. The 1920x1080 resolution ensures that your images are sharp and clear, making it ideal for video editing, graphic design, and gaming.

#### **Technical Parameters:**

| Brightness     | 280-300cd/m2     |
|----------------|------------------|
| Compatibility  | Windows, Mac     |
| Aspect Ratio   | 16:9             |
| Contrast Ratio | 1200:1           |
| Resolution     | 1920x1080        |
| Connectivity   | USB-C, Mini HDMI |
| Refresh Rate   | 60Hz             |
| Visual Angle   | 178 Degree       |
| Panel Type     | IPS              |
| Size           | 15.6 Inch        |