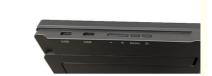

# **Rich Interfaces Available**

| 1 | 3.5mm Earphone       |
|---|----------------------|
| 2 | Brightness +/-       |
| 3 | Model                |
| 4 | Mini HDMI            |
| 5 | Type-c Full Function |
| 6 | Type-c Full Function |