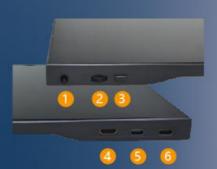

# **Rich Interfaces Available**

| 1 | 3.5mm Earphone       |
|---|----------------------|
| 2 | Brightness +/-       |
| 3 | Model                |
| 4 | Mini HDMI            |
| 5 | Type-c Full Function |
| 6 | Type-c Full Function |