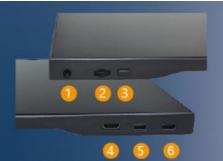

|   | 3.5mm Earphone       |
|---|----------------------|
| 2 | Brightness +/-       |
| 3 | Model                |
| 4 | Mini HDMI            |
| 5 | Type-c Full Function |
| 6 | Type-c Full Function |