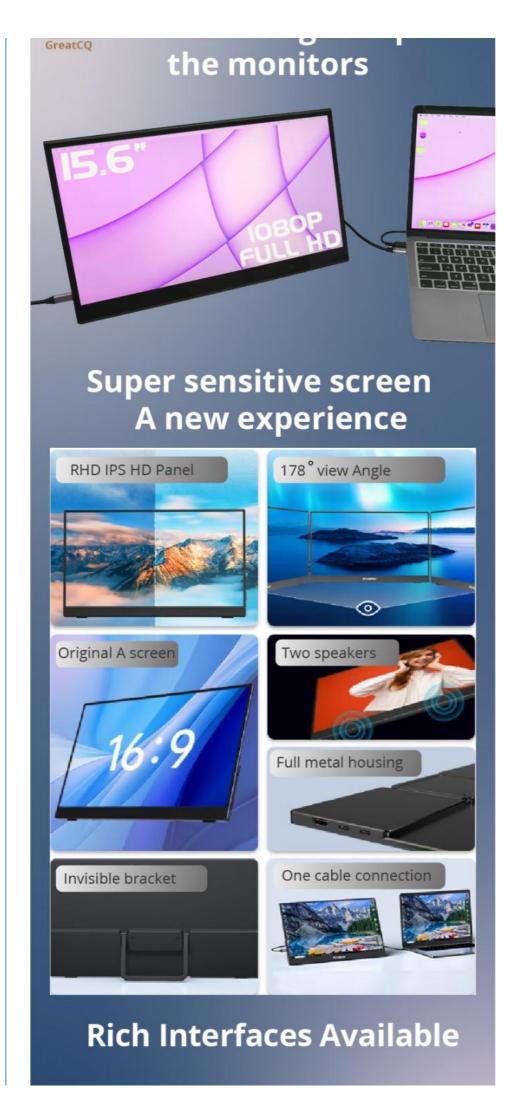

### **Features:**

Product Name: Portable Monitor Dual Screen

Compatibility: Windows, Mac Model: Portable Monitor Aspect Ratio: 16:9 Power Supply: USB-C Response Time: 20ms

Features:

External Dual Monitor Screen
Portable and easy to carry
Plug and play setup

Compatible with both Windows and Mac 16:9 aspect ratio for widescreen viewing USB-C power supply for convenience

Fast 20ms response time for smooth video playback

This product has a resolution of 1920x1080, which provides a clear and sharp display. Its aspect ratio of 16:9 is perfect for watching movies, playing games, or browsing the web. The response time of 20ms ensures that there is no lag when you use it for gaming or watching videos.