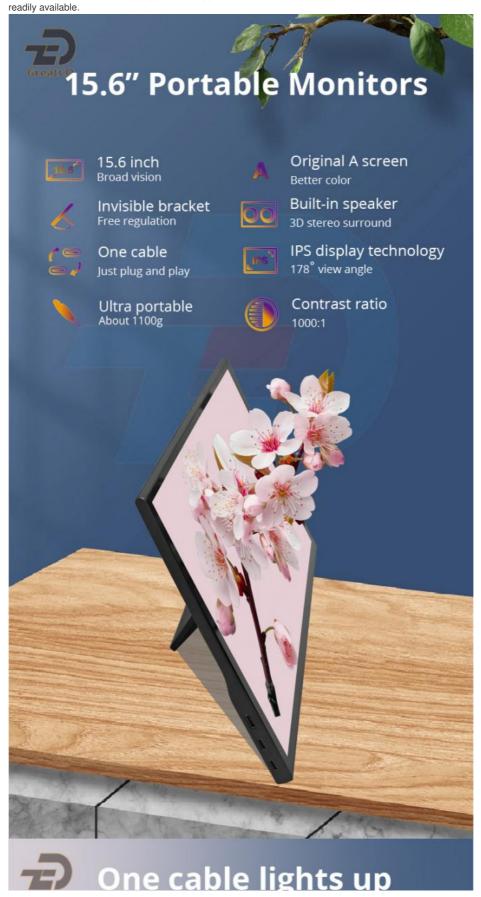

### **Product Description:**

This Dual Screen Laptop Monitor is designed to enhance your productivity and improve your multitasking capabilities. With a screen size of 15.6 inches and an aspect ratio of 16:9, it provides a clear and detailed view of your work. The brightness of the monitor ranges from 280-300cd/m2, ensuring that you can use it comfortably in different lighting conditions.

### **Technical Parameters:**

| Model          | Portable Monitor |
|----------------|------------------|
| Size           | 15.6 Inch        |
| Resolution     | 1920x1080        |
| Aspect Ratio   | 16:9             |
| Contrast Ratio | 1200:1           |
| Refresh Rate   | 60Hz             |
| Response Time  | 20ms             |
| Weight         | 1250g            |
| Connectivity   | USB-C, Mini HDMI |
| Power Supply   | USB-C            |