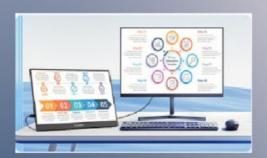

### **Product Description:**

This Dual Screen Laptop Monitor is designed to enhance your productivity and improve your multitasking capabilities. With a screen size of 15.6 inches and an aspect ratio of 16:9, it provides a clear and detailed view of your work. The brightness of the monitor ranges from 280-300cd/m2, ensuring that you can use it comfortably in different lighting conditions.

The Portable Monitor Dual Screen is powered by USB-C, which means that you can connect it to your laptop or computer easily without the need for an external power supply. The USB-C port also enables you to transfer data and charge your device at the same time, making it a convenient feature for those who are always on the go. This Portable Computer Display is compatible with both Windows and Mac, making it a versatile accessory for professionals and students alike. You can use it to extend your desktop display, mirror your screen, or even as a standalone monitor for your gaming console or streaming device.

## Computer