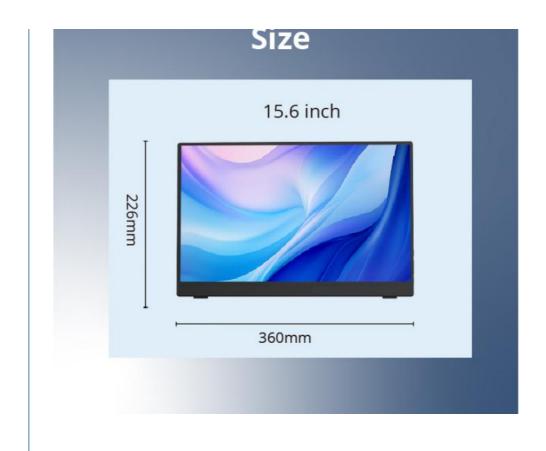

### **Product Description:**

This Dual Screen Laptop Monitor is designed to enhance your productivity and improve your multitasking capabilities. With a screen size of 15.6 inches and an aspect ratio of 16:9, it provides a clear and detailed view of your work. The brightness of the monitor ranges from 280-300cd/m2, ensuring that you can use it comfortably in different lighting conditions.

### **Technical Parameters:**

| Model          | Portable Monitor |
|----------------|------------------|
| Size           | 15.6 Inch        |
| Resolution     | 1920x1080        |
| Aspect Ratio   | 16:9             |
| Contrast Ratio | 1200:1           |
| Refresh Rate   | 60Hz             |
| Response Time  | 20ms             |
| Weight         | 1250g            |
| Connectivity   | USB-C, Mini HDMI |
| Power Supply   | USB-C            |