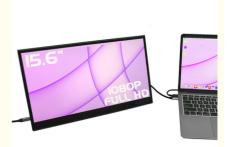

The Portable Monitor Dual Screen is powered by USB-C, which means that you can connect it to your laptop or computer easily without the need for an external power supply. The USB-C port also enables you to transfer data and charge your device at the same time, making it a convenient feature for those who are always on the go. This Portable Computer Display is compatible with both Windows and Mac, making it a versatile accessory for professionals and students alike. You can use it to extend your desktop display, mirror your screen, or even as a standalone monitor for your gaming console or streaming device.

### **Features:**

Product Name: Portable Monitor Dual Screen

Compatibility: Windows, Mac Model: Portable Monitor Aspect Ratio: 16:9 Power Supply: USB-C Response Time: 20ms

Features:

External Dual Monitor Screen
Portable and easy to carry
Plug and play setup

Compatible with both Windows and Mac 16:9 aspect ratio for widescreen viewing USB-C power supply for convenience

Fast 20ms response time for smooth video playback