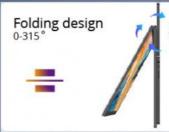

able Computer Display Dual Screen is a must-have for anyone who needs an External Dual Monitor Screen that is both portable and versatile. With its bright and clear display, deep contrast ratio, and lightweight design, this External Portable Screen Display is perfect for anyone who needs to work on the go.



#### Features:

Product Name: Portable Monitor Dual Screen Model: Portable Monitor Size: 15.6 Inch Aspect Ratio: 16:9 Refresh Rate: 60Hz Power Supply: USB-C External Portable Screen Display Dual Screen Laptop Monitor



### Compatible win、mac system











#### Note:

Type-C: Some devices need external power supply, because the power supply output power is different; HDMI: Requires external power supply.

## Super sensitive dual screen A new experience



Broad Vision 15.6"x 2





## **Rich Interfaces Available**

1 Mini HDML



#### **Technical Parameters:**

| Model:          | Portable Monitor |
|-----------------|------------------|
| Size:           | 15.6 Inch        |
| Contrast Ratio: | 1200:1           |
| Aspect Ratio:   | 16:9             |
| Refresh Rate:   | 60Hz             |
| Brightness:     | 280-300cd/m2     |
| Compatibility:  | Windows, Mac     |
| Connectivity:   | USB-C, Mini HDMI |
| Resolution:     | 1920x1080        |
| Response Time:  | 20ms             |



## Just dual screens Multiple modes





Extend mode Show as a whole



MAC does not support Extend

Sharing mode Show mirroring content





## Folding design 315° rotation

# Unlock more type

## **Applicable Scene**





#### **Applications:**

This Portable Computer Display is an