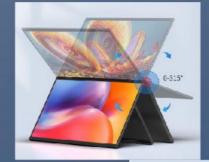

ly output power is different; HDMI: Requires external power supply.

## Super sensitive dual screen A new experience



Broad Vision 15.6"x 2





## **Rich Interfaces Available**

1 Mini HDML



#### **Technical Parameters:**

| Model:          | Portable Monitor |
|-----------------|------------------|
| Size:           | 15.6 Inch        |
| Contrast Ratio: | 1200:1           |
| Aspect Ratio:   | 16:9             |
| Refresh Rate:   | 60Hz             |
| Brightness:     | 280-300cd/m2     |
| Compatibility:  | Windows, Mac     |
| Connectivity:   | USB-C, Mini HDMI |
| Resolution:     | 1920x1080        |
| Response Time:  | 20ms             |



## Just dual screens Multiple modes





Extend mode Show as a whole



MAC does not support Extend

Sharing mode Show mirroring content





## Folding design 315° rotation

# Unlock more type

## **Applicable Scene**





#### **Applications:**

This Portable Computer Display is an ideal choice for business travelers, freelancers, and students who need to work remotely. It can be easily connected to laptops, tablets, and smartphones, providing an External Dual Monitor Screen that boosts productivity and efficiency. With its USB-C Power Supply, it can be powered by the device it is connected to, eliminating the need for an additional power source. For gamers, the GreatCQ Z1506-D03 Portable Monitor Dual Screen is a game-changer. The External Dual Monitor Screen provides an immersive gaming experience with its 16:9 Aspect Ratio, 20ms Response Time, 1200:1 Contrast Ratio, and 60Hz Refresh Rate. It can be connected to gaming lapt