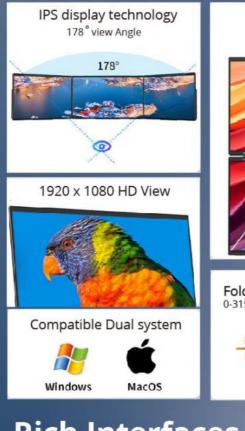

### Compatible win、mac system

#### **Technical Parameters:**

| Model:          | Portable Monitor |
|-----------------|------------------|
| Size:           | 15.6 Inch        |
| Contrast Ratio: | 1200:1           |
| Aspect Ratio:   | 16:9             |
| Refresh Rate:   | 60Hz             |
| Brightness:     | 280-300cd/m2     |
| Compatibility:  | Windows, Mac     |
| Connectivity:   | USB-C, Mini HDMI |
| Resolution:     | 1920x1080        |
| Response Time:  | 20ms             |