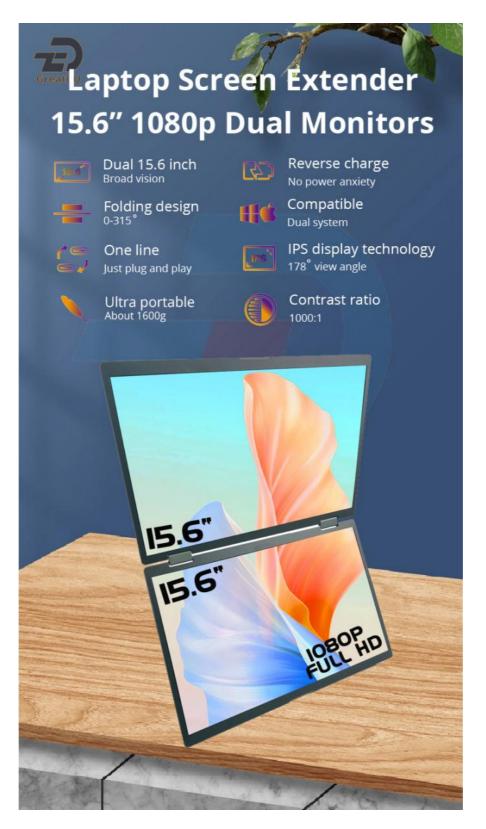

The contrast ratio of this monitor is 1200:1, which means that it can display deep blacks and bright whites with ease. This makes it perfect for editing photos or videos, as well as for gaming or watching movies on the go. The Portable Monitor Dual Screen is designed to be lightweight and portable, weighing only 16000g. This makes it easy to carry with you wherever you go, whether you're traveling for work or simply need an extra monitor for your home office setup.

#### **Technical Parameters:**

| Model:          | Portable Monitor |
|-----------------|------------------|
| Size:           | 15.6 Inch        |
| Contrast Ratio: | 1200:1           |
| Aspect Ratio:   | 16:9             |
| Refresh Rate:   | 60Hz             |
| Brightness:     | 280-300cd/m2     |
| Compatibility:  | Windows, Mac     |
| Connectivity:   | USB-C, Mini HDMI |
| Resolution:     | 1920x1080        |
| Response Time:  | 20ms             |