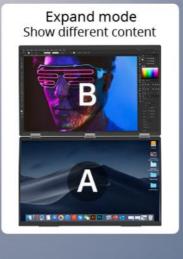

## Just dual screens Multiple modes

Extend mode Show as a whole

MAC does not support Extend

Sharing mode Show mirroring content