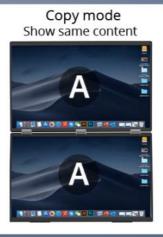

## Just dual screens Multiple modes

Extend mode Show as a whole

MAC does not support Extend

Sharing mode Show mirroring content