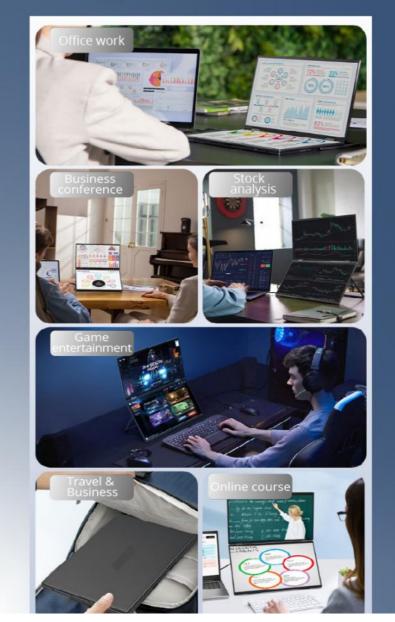

## **Applicable Scene**

#### **Applications:**

This Portable Computer Display is an ideal choice for business travelers, freelancers, and students who need to work remotely. It can be easily connected to laptops, tablets, and smartphones, providing an External Dual Monitor Screen that boosts productivity and efficiency. With its USB-C Power Supply, it can be powered by the device it is connected to, eliminating the need for an additional power source. For gamers, the GreatCQ Z1506-D03 Portable Monitor Dual Screen is a game-changer. The External Dual Monitor Screen provides an immersive gaming experience with its 16:9 Aspect Ratio, 20ms Response Time, 1200:1 Contrast Ratio, and 60Hz Refresh Rate. It can be connected to gaming laptops or consoles, allowing gamers to enjoy their favorite games on a larger screen. Professionals who need to work with multiple applications simultaneously will find the GreatCQ Z1506-D03 Portable Monitor Dual Screen extremely useful. Its External Dual Monitor Screen feature allows users to have two screens, increasing their productivity and efficiency. This product is perfect for graphic designers, coders, and video editors who need a second screen to work with.

The GreatCQ Z1506-D03 Portable Monitor Dual Screen can also be used for entertainment purposes. It can be connected to tablets or smartphones, providing a larger screen for watching movies or videos. Its 16:9 Aspect Ratio and 60Hz Refresh Rate ensure a high-quality viewing experience. Overall, the GreatCQ Z1506-D03 Portable Monitor Dual Screen is a versatile product that can be used in various occasions and scenarios. Its lightweight and compact design, External Dual Monitor Screen feature, and USB-C Power Supply make it a reliable and convenient product for anyone who needs an extra display on the go. With its CE, FCC, and RoHS certification, it ensures safety and quality. The Minimum Order Quantity is 1, and it comes in a Carton box packaging. The Delivery Time is 5-8 working days, and the Payment Terms are T/T, AliPay, and PayPal. The Supply Ability is 1000 pcs/day.