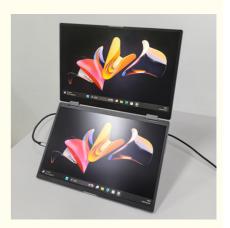

|
|-------------------------------------------------|-------------------------------------------------------|
| Brand Name:                                     | GreatCQ                                               |
| Certification:                                  | CE, FCC, RoHS                                         |
| Model Number:                                   | Z1506-D03                                             |
| <ul> <li>Minimum Order<br/>Quantity:</li> </ul> | 1                                                     |
| Price:                                          | 1-99pcs: 248\$; 100-499pcs: 238\$; >=500pcs:<br>228\$ |

Carton box

5-8 working days

1000 pcs/day

T/T, AliPay, PayPal

**IPS Panel Dual Screen Monitor** 



#### **Product Specification**

• Packaging Details:

• Delivery Time:

• Supply Ability:

• Payment Terms:

**Basic Information** 

| Response Time: | 20ms                                                        |
|----------------|-------------------------------------------------------------|
| Weight:        | 16000g                                                      |
| • Size:        | 15.6 Inch                                                   |
| Power Supply:  | USB-C                                                       |
| Brightness:    | 280-300cd/m2                                                |
| Aspect Ratio:  | 16:9                                                        |
| Panel Type:    | IPS                                                         |
| Refresh Rate: