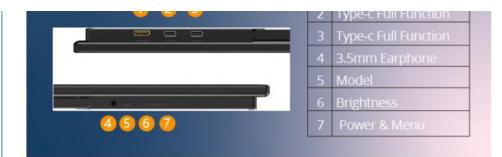

## **Rich Interfaces Available**

1 Mini HDML

#### **Technical Parameters:**

| Model:          | Portable Monitor |
|-----------------|------------------|
| Size:           | 15.6 Inch        |
| Contrast Ratio: | 1200:1           |
| Aspect Ratio:   | 16:9             |
| Refresh Rate:   | 60Hz             |
| Brightness:     | 280-300cd/m2     |
| Compatibility:  | Windows, Mac     |
| Connectivity:   | USB-C, Mini HDMI |
| Resolution:     | 1920x1080        |
| Response Time:  | 20ms             |