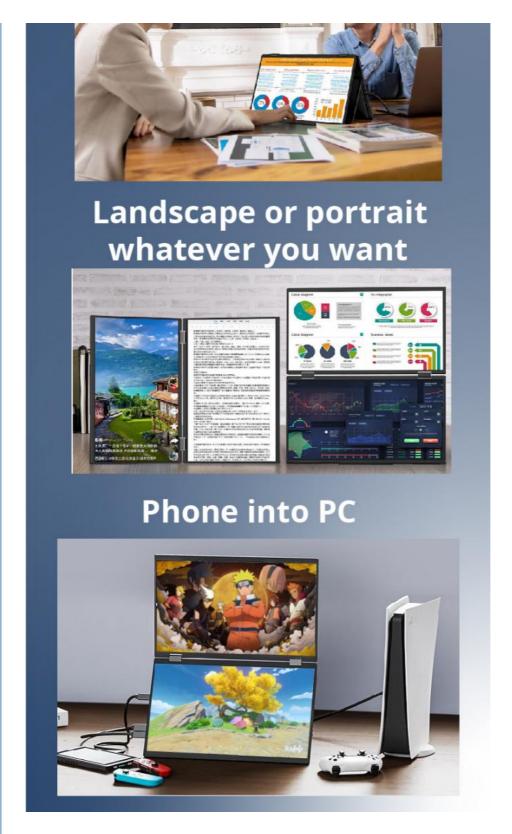

# Triple-screen Efficient office

# Information sharing Smooth communication

### **Applications:**

Whether you need a second screen to increase your productivity while working from home or on the go, or you want to enjoy your favorite movies and TV shows in high definition, this Portable LCD Screen Monitor is the perfect solution. With its USB-C power supply, it can easily connect to your laptop or desktop computer, making it a great addition to any workspace.