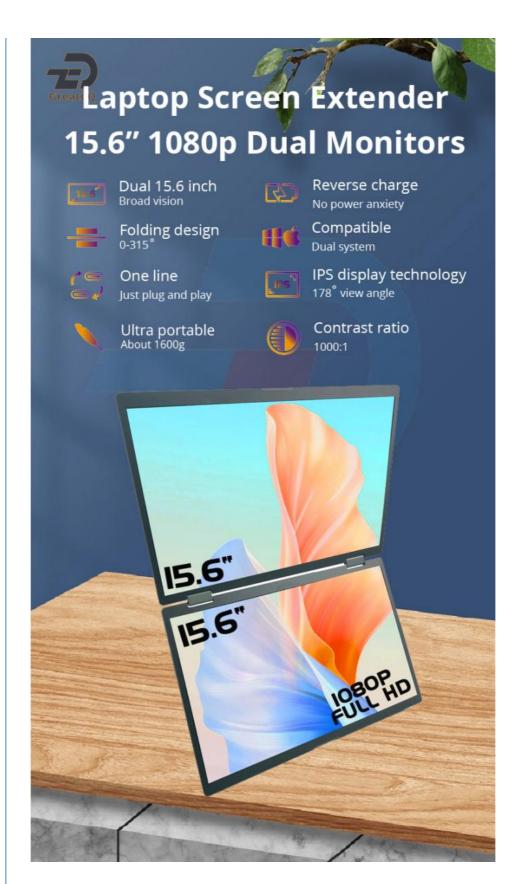

## **Product Specification**

· Connectivity: USB-C, Mini HDMI

• Response Time: 20ms

• Resolution: 1920x1080 280-300cd/m2 • Brightness:

• Contrast Ratio: 1200:1 **IPS** · Panel Type:

· Compatibility: Windows, Mac

• Refresh Rate: 60Hz

• Highlight: Mini HDMI Portable Monitor Dual Screen,

60Hz Portable Monitor Dual Screen

#### **Features:**

Product Name: Portable Monitor Dual Screen

Aspect Ratio: 16:9

Connectivity: USB-C, Mini HDMI
Power Supply: USB-C
Brightness: 280-300cd/m2
Compatibility: Windows, Mac
Use as Portable Computer Display
External Dual Monitor Screen
External Portable Screen Display

### **Technical Parameters:**

| Model:          | Portable Monitor |
|-----------------|------------------|
| Brightness:     | 280-300cd/m2     |
| Size:           | 15.6 Inch        |
| Contrast Ratio: | 1200:1           |
| Response Time:  | 20ms             |
| Aspect Ratio:   | 16:9             |
| Panel Type:     | IPS              |
| Weight:         | 16000g           |
| Power Supply:   | USB-C            |
| Connectivity:   | USB-C, Mini HDMI |