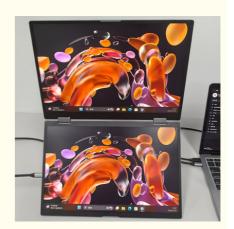

### **Product Description:**

The Portable Monitor Dual Screen boasts an impressive IPS panel type, delivering stunning visuals with accurate color reproduction and wider viewing angles compared to traditional TN panels. Its 1920x1080 resolution ensures crisp and clear images, making it an excellent choice for productivity tasks and multimedia consumption.

This Portable Monitor Dual Screen has a refresh rate of 60Hz, making it suitable for general use and entertainment purposes. You can enjoy smooth video playback, fast-paced gaming, and responsive scrolling with ease.