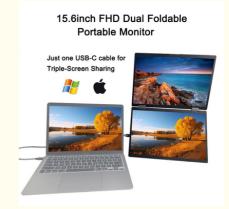

## 60Hz Refresh Rate Portable Monitor Dual Screen with Mini HDMI Connectivity Weighs 16000g

### **Basic Information**

• Place of Origin: China • Brand Name: GreatCQ

CE, FCC, RoHS · Certification: • Model Number: Z1506-D04

• Minimum Order Quantity:

• Price: NA

· Packaging Details: Carton box

• Delivery Time: 5-8 working days • Payment Terms: T/T, AliPay, PayPal

· Supply Ability: 1000 pcs/day



## **Product Specification**

· Connectivity: USB-C, Mini HDMI

• Response Time: 20ms

• Resolution: 1920x1080 280-300cd/m2 • Brightness:

• Contrast Ratio: 1200:1 **IPS** · Panel Type:

· Compatibility: Windows, Mac

• Refresh Rate: 60Hz

• Highlight: Mini HDMI Portable Monitor Dual Screen,

60Hz Portable Monitor Dual Screen



### **Product Description:**

The Portable Monitor Dual Screen boasts an impressive IPS panel type, delivering stunning visuals with accurate color reproduction and wider viewing angles compared to traditional TN panels. Its 1920x1080 resolution ensures crisp and clear images, making it an excellent choice for productivity tasks and multimedia consumption.

With a brightness range of 280-300cd/m2, this Portable Monitor Dual Screen is bright enough to use in most lighting conditions. Whether you're working outside or in a dimly lit room, you can count on this external portable screen display to provide clear and vivid images.

This Portable Monitor Dual Screen has a refresh rate of 60Hz, making it suitable for general use and entertainment purposes. You can enjoy smooth video playback, fa