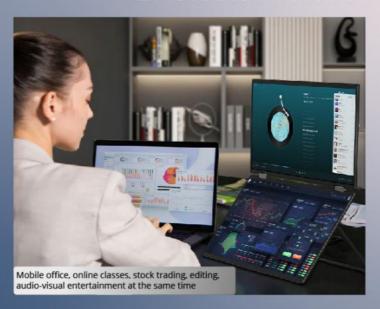

# Triple-screen Efficient office

# Information sharing Smooth communication

### **Applications:**

Whether you need a second screen to increase your productivity while working from home or on the go, or you want to enjoy your favorite movies and TV shows in high definition, this Portable LCD Screen Monitor is the perfect solution. With its USB-C power supply, it can easily connect to your laptop or desktop computer, making it a great addition to any workspace.