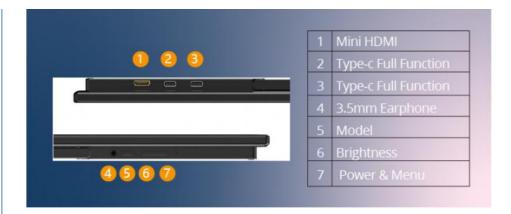

## **Product Specification**

· Connectivity: USB-C, Mini HDMI

• Response Time: 20ms

• Resolution: 1920x1080 280-300cd/m2 • Brightness:

• Contrast Ratio: 1200:1 **IPS** · Panel Type:

· Compatibility: Windows, Mac

• Refresh Rate: 60Hz

• Highlight: Mini HDMI Portable Monitor Dual Screen,

60Hz Portable Monitor Dual Screen

Compatibility is not an issue with this External Portable Screen Display. Whether you're using a Windows or Mac device, this Portable Monitor Dual Screen can be easily connected to your laptop or desktop through its mini HDMI or USB-C ports.

#### **Features:**

Product Name: Portable Monitor Dual Screen

Aspect Ratio: 16:9

Connectivity: USB-C, Mini HDMI
Power Supply: USB-C
Brightness: 280-300cd/m2
Compatibility: Windows, Mac
Use as Portable Computer Display
External Dual Monitor Screen
External Portable Screen Display

### **Technical Parameters:**

| Model:          | Portable Monitor |
|-----------------|------------------|
| Brightness:     | 280-300cd/m2     |
| Size:           | 15.6 Inch        |
| Contrast Ratio: | 1200:1           |
| Response Time:  | 20ms             |
| Aspect Ratio:   | 16:9             |
| Panel Type:     | IPS              |
| Weight:         | 16000g           |
| Power Supply:   | USB-C            |
| Connectivity:   | USB-C, Mini HDMI |