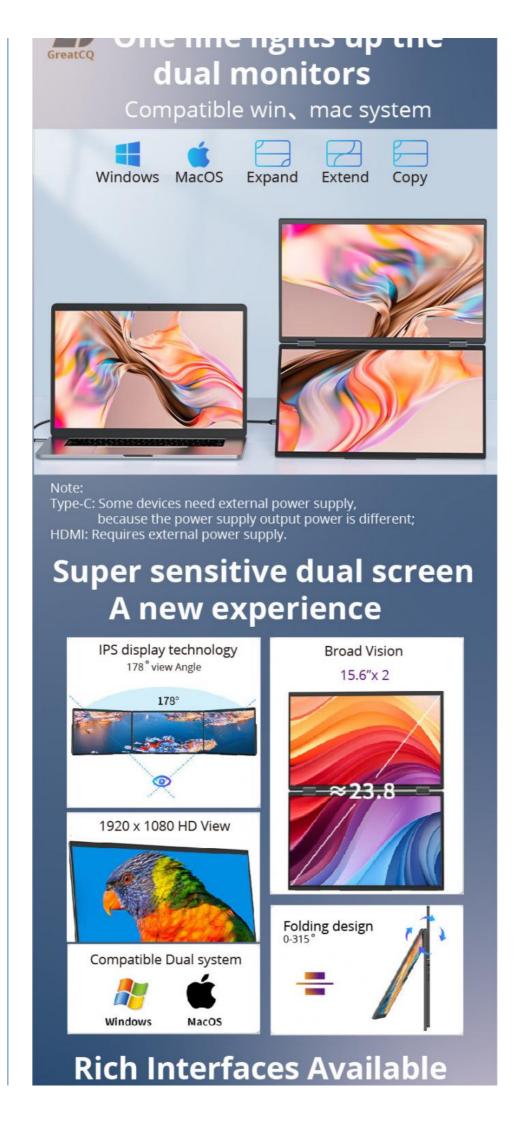

Compatibility is not an issue with this External Portable Screen Display. Whether you're using a Windows or Mac device, this Portable Monitor Dual Screen can be easily connected to your laptop or desktop through its mini HDMI or USB-C ports.

## **Product Specification**

· Connectivity: USB-C, Mini HDMI

• Response Time: 20ms

• Resolution: 1920x1080 280-300cd/m2 • Brightness:

• Contrast Ratio: 1200:1 **IPS** · Panel Type:

· Compatibility: Windows, Mac

### **Technical Parameters:**

| Model:          | Portable Monitor |
|-----------------|------------------|
| Brightness:     | 280-300cd/m2     |
| Size:           | 15.6 Inch        |
| Contrast Ratio: | 1200:1           |
| Response Time:  | 20ms             |
| Aspect Ratio:   | 16:9             |
| Panel Type:     | IPS              |
| Weight:         | 16000g           |
| Power Supply:   | USB-C            |
| Connectivity:   | USB-C, Mini HDMI |