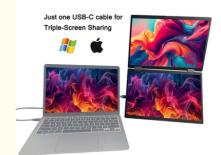

As a dual screen laptop monitor, our Portable Monitor Dual Screen product is designed to be compatible with a wide range of laptops and computers. It comes with a USB-C cable that allows you to connect it to your laptop or computer easily and quickly. The dual screen setup allows you to extend your desktop or mirror your screen, giving you more space to work and allowing you to multitask more efficiently. Overall, our Portable Monitor Dual Screen product is a great choice for anyone who needs a reliable and high-quality dual screen laptop monitor. Its compact size, high contrast ratio, fast refresh rate, and accurate

#### Features:

Product Name: Portable Monitor Dual Screen Panel Type: IPS Connectivity: USB-C, Mini HDMI Brightness: 280-300cd/m2 Response Time: 20ms

Resolution: 1920x1080

This Portable Monitor Dual Screen is an External Dual Monitor Screen that can be used as a Portable Computer Display or as a Portable LDC Screen Monitor. It comes equipped with an IPS panel type, USB-C and Mini HDMI connectivity options, a brightness range of 280-300cd/m2, a response time of 20ms, and a resolution of 1920x1080.

#### **Technical Parameters:**

| Product        | Portable LCD Screen Monitor  |  |
|----------------|------------------------------|--|
| Туре           | External Dual Monitor Screen |  |
| Model          | Portable Monitor             |  |
| Connectivity   | USB-C, Mini HDMI             |  |
| Compatibility  | Windows, Mac                 |  |
| Aspect Ratio   | 16:9                         |  |
| Size           | 15.6 Inch                    |  |
| Resolution     | 1920x1080                    |  |
| Refresh Rate   | 60Hz                         |  |
| Contrast Ratio | 1200:1                       |  |
| Power Supply   | USB-C                        |  |
| Weight         | 16000g                       |  |