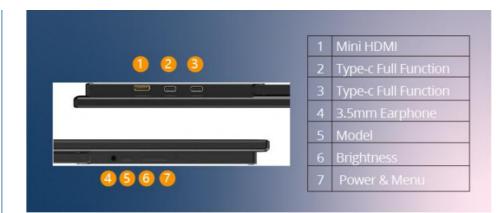

#### Features:

Product Name: Portable Monitor Dual Screen Panel Type: IPS Connectivity: USB-C, Mini HDMI Brightness: 280-300cd/m2 Response Time: 20ms

Resolution: 1920x1080

This Portable Monitor Dual Screen is an External Dual Monitor Screen that can be used as a Portable Computer Display or as a Portable LDC Screen Monitor. It comes equipped with an IPS panel type, USB-C and Mini HDMI connectivity options, a brightness range of 280-300cd/m2, a response time of 20ms, and a resolution of 1920x1080.

#### **Technical Parameters:**

| Product        | Portable LCD Screen Monitor  |  |
|----------------|------------------------------|--|
| Туре           | External Dual Monitor Screen |  |
| Model          | Portable Monitor             |  |
| Connectivity   | USB-C, Mini HDMI             |  |
| Compatibility  | Windows, Mac                 |  |
| Aspect Ratio   | 16:9                         |  |
| Size           | 15.6 Inch                    |  |
| Resolution     | 1920x1080                    |  |
| Refresh Rate   | 60Hz                         |  |
| Contrast Ratio | 1200:1                       |  |
| Power Supply   | USB-C                        |  |
| Weight         | 16000g                       |  |