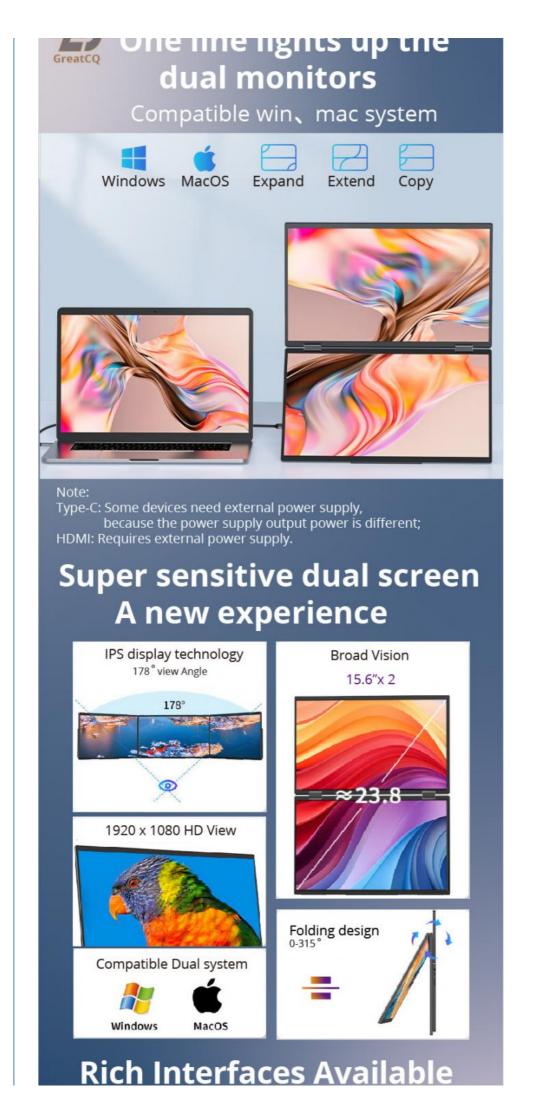

The panel type of IPS provides excellent viewing angles and accurate color reproduction, making it a great choice for graphic designers, photographers, and other professionals who require high-quality visuals. The resolution of 1920x1080 ensures that you get sharp and detailed images, which is great for watching movies, browsing the web, and other everyday tasks.

As a dual screen laptop monitor, our Portable Monitor Dual Screen product is designed to be compatible with a wide range of laptops and computers. It comes with a USB-C cable that allows you to connect it to your laptop or computer easily and quickly. The dual screen setup allows you to extend your desktop or mirror your screen, giving you more space to work and allowing you to multitask more efficiently. Overall, our Portable Monitor Dual Screen product is a great choice for anyone who needs a reliable and high-quality dual screen laptop monitor. Its compact size, high contrast ratio, fast refresh rate, and accurate

#### Features:

Product Name: Portable Monitor Dual Screen Panel Type: IPS Connectivity: USB-C, Mini HDMI Brightness: 280-300cd/m2 Response Time: 20ms

Resolution: 1920x1080

This Portable Monitor Dual Screen is an External Dual Monitor Screen that can be used as a Portable Computer Display or as a Portable LDC Screen Monitor. It comes equipped with an IPS panel type, USB-C and Mini HDMI connectivity options, a brightness range of 280-300cd/m2, a response time of 20ms, and a resolution of 1920x1080.

#### **Technical Parameters:**

| Product        | Portable LCD Screen Monitor  |  |
|----------------|------------------------------|--|
| Туре           | External Dual Monitor Screen |  |
| Model          | Portable Monitor             |  |
| Connectivity   | USB-C, Mini HDMI             |  |
| Compatibility  | Windows, Mac                 |  |
| Aspect Ratio   | 16:9                         |  |
| Size           | 15.6 Inch                    |  |
| Resolution     | 1920x1080                    |  |
| Refresh Rate   | 60Hz                         |  |
| Contrast Ratio | 1200:1                       |  |
| Power Supply   | USB-C                        |  |
| Weight         | 16000g                       |  |