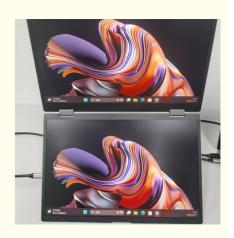

#### 15.6inch FHD Dual Foldable Portable Monitor

**Our Product Introduction** 

As a dual screen laptop monitor, our Portable Monitor Dual Screen product is designed to be compatible with a wide range of laptops and computers. It comes with a USB-C cable that allows you to connect it to your laptop or computer easily and quickly. The dual screen setup allows you to extend your desktop or mirror your screen, giving you more space to work and allowing you to multitask more efficiently. Overall, our Portable Monitor Dual Screen product is a great choice for anyone who needs a reliable and high-quality dual screen laptop monitor. Its compact size, high contrast ratio, fast refresh rate, and accurate

#### Features:

Product Name: Portable Monitor Dual Screen Panel Type: IPS Connectivity: USB-C, Mini HDMI Brightness: 280-300cd/m2 Response Time: 20ms

Resolution: 1920x1080

This Portable Monitor Dual Screen is an External Dual Monitor Screen that can be used as a Portable Computer Display or as a Portable LDC Screen Monitor. It comes equipped with an IPS panel type, USB-C and Mini HDMI connectivity options, a brightness range of 280-300cd/m2, a response time of 20ms, and a resolution of 1920x1080.