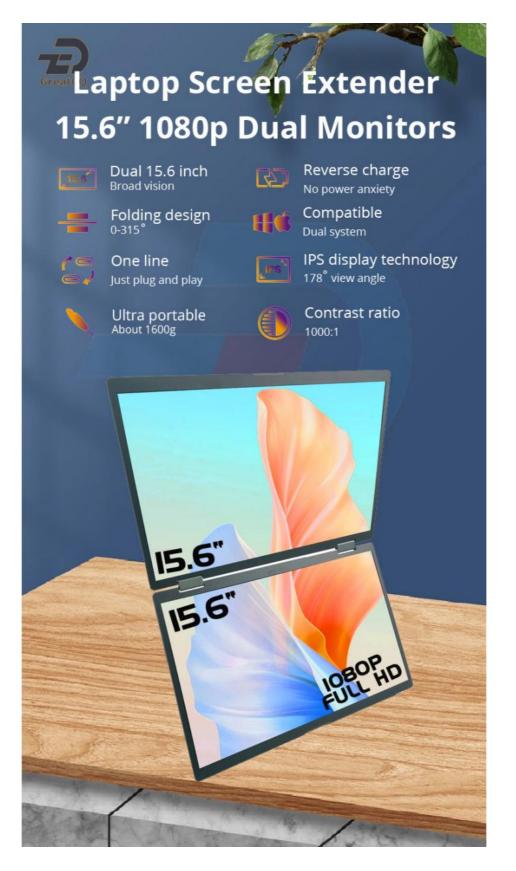

### **Product Specification**

| Highlight:      | 20ms Response Time Dual Monitor Screen,<br>External Dual Monitor Screen |  |
|-----------------|-------------------------------------------------------------------------|--|
| Brightness:     | 280-300cd/m2                                                            |  |
| Weight:         | 16000g                                                                  |  |
| Contrast Ratio: | 1200:1                                                                  |  |
| Panel Type:     | IPS                                                                     |  |
| Aspect Ratio:   | 16:9                                                                    |  |
| • Size:         | 15.6 Inch                                                               |  |
| Compatibility:  | Windows, Mac                                                            |  |
| Refresh Rate:   | 60Hz                                                                    |  |
|                 |                                                                         |  |

#### **Product Description:**

The contrast ratio of 1200:1 ensures that you get clear and sharp images with deep blacks and vivid colors. The refresh rate of 60Hz delivers smooth and lag-free performance, which is great for gaming, video editing, and other tasks that require fast and accurate response times.

The panel type of IPS provides excellent viewing angles and accurate color reproduction, making it a great choice for graphic designers, photographers, and other professionals who require high-quality visuals. The resolution of 1920x1080 ensures that you get sharp and detailed images, which is great for watching movies, browsing the web, and other everyday tasks.

#### Features:

Product Name: Portable Monitor Dual Screen Panel Type: IPS Connectivity: USB-C, Mini HDMI Brightness: 280-300cd/m2 Response Time: 20ms

Resolution: 1920x1080

This Portable Monitor Dual Screen is an External Dual Monitor Screen that can be used as a Portable Computer Display or as a Portable LDC Screen Monitor. It comes equipped with an IPS panel type, USB-C and Mini HDMI connectivity options, a brightness range of 280-300cd/m2, a response time of 20ms, and a resolution of 1920x1080.

#### **Technical Parameters:**

| Product        | Portable LCD Screen Monitor  |  |
|----------------|------------------------------|--|
| Туре           | External Dual Monitor Screen |  |
| Model          | Portable Monitor             |  |
| Connectivity   | USB-C, Mini HDMI             |  |
| Compatibility  | Windows, Mac                 |  |
| Aspect Ratio   | 16:9                         |  |
| Size           | 15.6 Inch                    |  |
| Resolution     | 1920x1080                    |  |
| Refresh Rate   | 60Hz                         |  |
| Contrast Ratio | 1200:1                       |  |
| Power Supply   | USB-C                        |  |
| Weight         | 16000g                       |  |