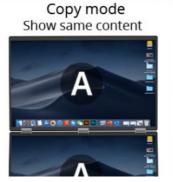

## Just dual screens Multiple modes

MAC does not support Extend

Folding design 315° rotation

Unlock more type