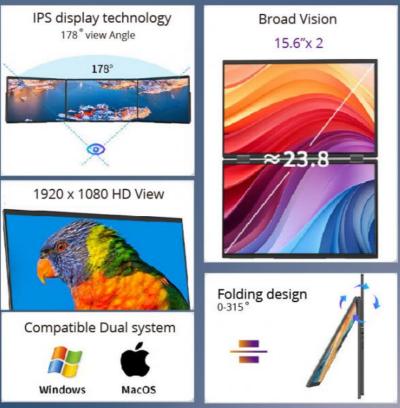

### **Product Specification**

• Size: 15.6 Inch

• Compatibility: Windows, Mac

• Power Supply: USB-C

Model: Portable MonitorResolution: 1920x1080

• Aspect Ratio: 16:9

Brightness: 280-300cd/m2Connectivity: USB-C, Mini HDMI

#### **Technical Parameters:**

| Aspect Ratio   | 16:9             |
|----------------|------------------|
| Size           | 15.6 Inch        |
| Refresh Rate   | 60Hz             |
| Brightness     | 280-300cd/m2     |
| Model          | Portable Monitor |
| Weight         | 16000g           |
| Power Supply   | USB-C            |
| Compatibility  | Windows, Mac     |
| Contrast Ratio | 1200:1           |
| Panel Type     | IPS              |

## Just dual screens Multiple modes

MAC does not support Extend

Folding design 315° rotation

Unlock more type