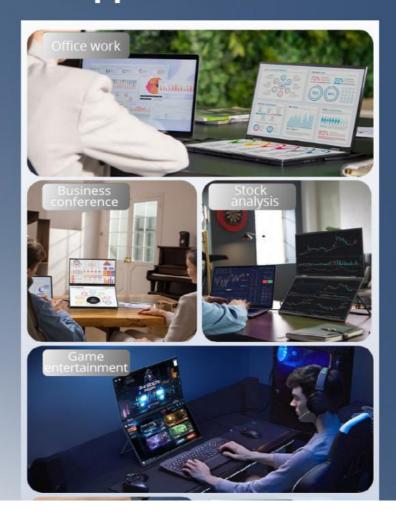

## **Applicable Scene**

## **Applications:**

The Portable Monitor Dual Screen is easy to set up and connect to your laptop or computer. It can be used as a second screen, which means you can have multiple windows open and work on different tasks simultaneously. This feature is especially useful for online meetings, presentations, and research work. The dual-screen laptop monitor can also be used as a primary display for your computer, making it an excellent choice for people who travel frequently and need a larger screen to work on.

The Portable Monitor Dual Screen is a versatile product that can be used in different scenarios and occasions. It is perfect for professionals who need a larger screen to work on while on the go. For instance, graphic designers can use it to edit their work while traveling, and business professionals can use it to present their ideas to clients. Students can also benefit from this product, as it provides them with a larger screen to work on their assignments and research work.