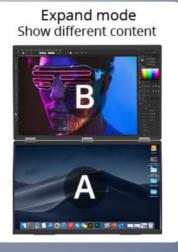

## Just dual screens Multiple modes

MAC does not support Extend

Folding design 315° rotation

Unlock more type

## **Applications:**

The Portable Monitor Dual Screen is easy to set up and connect to your laptop or computer. It can be used as a second screen, which means you can have multiple windows open and work on different tasks simultaneously. This feature is especially useful for online meetings, presentations, and research work. The dual-screen laptop monitor can also be used as a primary display for your computer, making it an excellent choice for people who travel frequently and need a larger screen to work on.