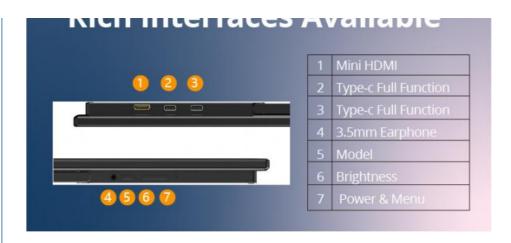

Pich Interfaces Available

### **Product Specification**

• Size: 15.6 Inch

• Compatibility: Windows, Mac

• Power Supply: USB-C

Model: Portable MonitorResolution: 1920x1080

• Aspect Ratio: 16:9

Brightness: 280-300cd/m2Connectivity: USB-C, Mini HDMI

#### **Features:**

Product Name: Portable Monitor Dual Screen

Power Supply: USB-C Model: Portable Monitor Weight: 16000g

Connectivity: USB-C, Mini HDMI

Resolution: 1920x1080

Features:

External Dual Monitor Screen Portable Computer Display Portable LDC Screen Monitor