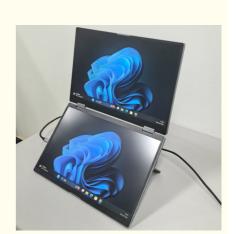

The Portable Monitor Dual Screen is a Model that is designed to be portable, making it an ideal choice for individuals who require an External Dual Monitor Screen that they can easily take with them. The 1920x1080 resolution of the Portable Monitor Dual Screen ensures that users can enjoy a high-quality display that is suitable for a wide range of applications.

## Just dual screens Multiple modes

MAC does not support Extend

Folding design 315° rotation

Unlock more type

## **Applications:**

The Portable Monitor Dual Screen is easy to set up and connect to your laptop or computer. It can be used as a second screen, which means you can have multiple windows open and work on different tasks simultaneously. This feature is especially useful for online meetings, presentations, and research work. The dual-screen laptop monitor can also be used as a primary display for your computer, making it an excellent choice for people who travel frequently and need a larger screen to work on.