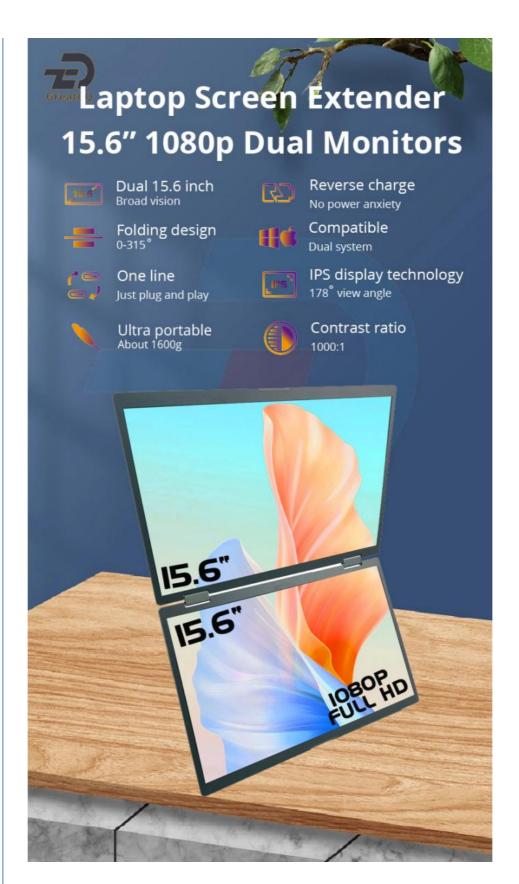

### **Product Specification**

• Size: 15.6 Inch

• Compatibility: Windows, Mac

• Power Supply: USB-C

Model: Portable MonitorResolution: 1920x1080

• Aspect Ratio: 16:9

Brightness: 280-300cd/m2Connectivity: USB-C, Mini HDMI

#### **Technical Parameters:**

| Aspect Ratio   | 16:9             |
|----------------|------------------|
| Size           | 15.6 Inch        |
| Refresh Rate   | 60Hz             |
| Brightness     | 280-300cd/m2     |
| Model          | Portable Monitor |
| Weight         | 16000g           |
| Power Supply   | USB-C            |
| Compatibility  | Windows, Mac     |
| Contrast Ratio | 1200:1           |
| Panel Type     | IPS              |

## Just dual screens Multiple modes

MAC does not support Extend

Folding design 315° rotation

Unlock more type