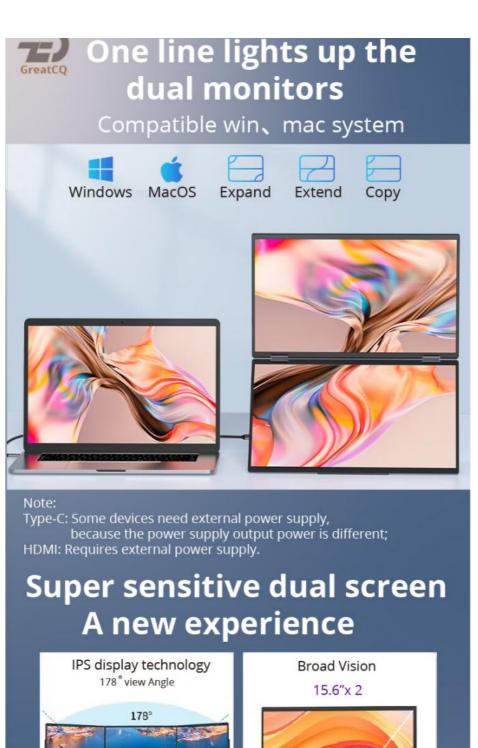

### **Product Specification**

• Size: 15.6 Inch

• Compatibility: Windows, Mac

• Power Supply: USB-C

Model: Portable MonitorResolution: 1920x1080

• Aspect Ratio: 16:9

Brightness: 280-300cd/m2Connectivity: USB-C, Mini HDMI

The Portable Monitor Dual Screen is a Model that is designed to be portable, making it an ideal choice for individuals who require an External Dual Monitor Screen that they can easily take with them. The 1920x1080 resolution of the Portable Monitor Dual Screen ensures that users can enjoy a high-quality display that is suitable for a wide range of applications.

#### **Features:**

Product Name: Portable Monitor Dual Screen

Power Supply: USB-C Model: Portable Monitor Weight: 16000g

Connectivity: USB-C, Mini HDMI

Resolution: 1920x1080

Features:

External Dual Monitor Screen Portable Computer Display Portable LDC Screen Monitor

## **Applications:**

The Portable Monitor Dual Screen is easy to set up and connect to your laptop or computer. It can be used as a second screen, which means you can have multiple windows open and work on different tasks simultaneously. This feature is especially useful for online meetings, presentations, and research work. The dual-screen laptop monitor can also be used as a primary display for your computer, making it an excellent choice for people who travel frequently and need a larger screen to work on.