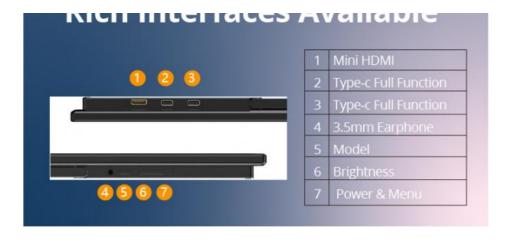

Pich Interfaces Available

# **Product Specification**

Size: 15.6 Inch
Contrast Ratio: 1200:1
Resolution: 1920x1080
Weight: 16000g

Connectivity: USB-C, Mini HDMI

Refresh Rate: 60HzAspect Ratio: 16:9Panel Type: IPS

• Highlight: IPS Panel Portable Computer Display,