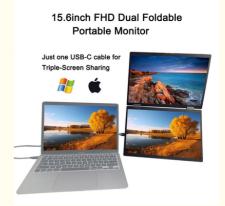

The Portable Monitor Dual Screen is compatible with both Windows and Mac operating systems, making it an excellent choice for users who have different devices. The monitor can be connected to a laptop or desktop computer using an HDMI or USB-C cable. It is also compatible with smartphones and gaming consoles, making it a versatile product that can be used for different purposes.

In addition to its gaming and work applications, this portable monitor can also be used for entertainment purposes. You can use it to watch movies or TV shows from your laptop or other devices. The monitor's USB-C and Mini HDMI connectivity make it compatible with most devices, so you can easily connect it to your phone, tablet, or gaming console.