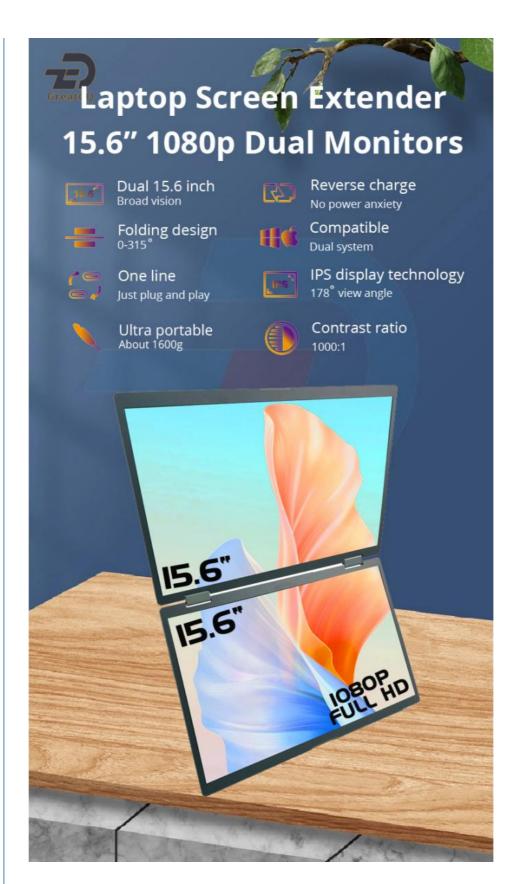

# **Product Specification**

Size: 15.6 Inch
Contrast Ratio: 1200:1
Resolution: 1920x1080
Weight: 16000g

Connectivity: USB-C, Mini HDMI

Refresh Rate: 60HzAspect Ratio: 16:9Panel Type: IPS

• Highlight: IPS Panel Portable Computer Display,

# **Product Description:**

One of the main features of this product is the 1920x1080 resolution that provides high-quality images and sharp colors. The IPS panel type ensures that the colors remain consistent, even when viewed from different angles. This feature is essential for those who need to work with photos or videos and need accurate colors.

#### Features:

Product Name: Portable Monitor Dual Screen

Power Supply: USB-C Size: 15.6 Inch

Brightness: 280-300cd/m2 Response Time: 20ms Refresh Rate: 60Hz

Features:

External Portable Screen Display Portable Computer Display External Dual Monitor Screen

#### **Technical Parameters:**

| Product Attribute | Technical Parameter                                      |
|-------------------|----------------------------------------------------------|
| Product Name      | Portable Monitor                                         |
| Туре              | External Portable Screen Display                         |
| Size              | 15.6 Inch                                                |
| Weight            | 16000g                                                   |
| Resolution        | 1920 x 1080                                              |
| Contrast Ratio    | 1200:1                                                   |
| Aspect Ratio      | 16:9                                                     |
| Refresh Rate      | 60Hz                                                     |
| Response Time     | 20ms                                                     |
| Compatibility     | Windows, Mac                                             |
| Connectivity      | USB-C, Mini HDMI                                         |
| Power Supply      | USB-C                                                    |
| Usage             | Dual Screen Laptop Monitor, External Dual Monitor Screen |