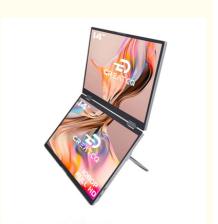

The model of this product is Portable Monitor, which means that it is designed to be carried around easily. The monitor is lightweight and thin, making it easy to pack in a bag or a briefcase. This feature is especially useful for those who need to work on the go or travel frequently. The monitor also comes with a protective case that keeps it safe during transportation.

#### Features:

Product Name: Portable Monitor Dual Screen

Power Supply: USB-C Size: 15.6 Inch

Brightness: 280-300cd/m2 Response Time: 20ms Refresh Rate: 60Hz

Features:

External Portable Screen Display Portable Computer Display External Dual Monitor Screen