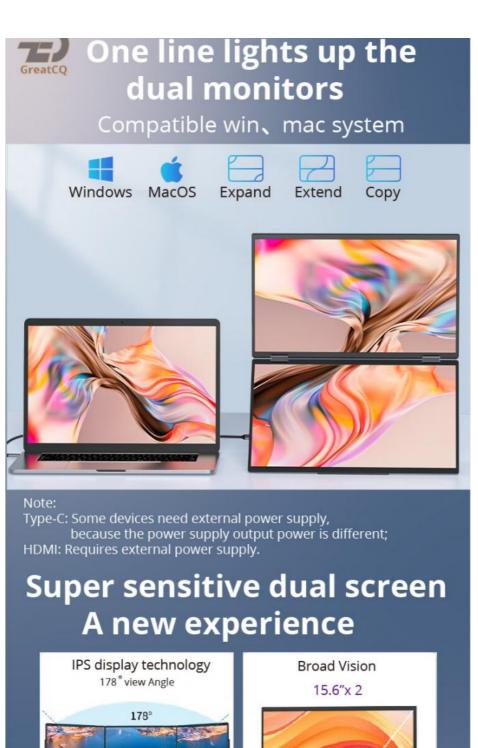

The Portable Monitor Dual Screen is compatible with both Windows and Mac operating systems, making it an excellent choice for users who have different devices. The monitor can be connected to a laptop or desktop computer using an HDMI or USB-C cable. It is also compatible with smartphones and gaming consoles, making it a versatile product that can be used for different purposes.

# **Product Description:**

One of the main features of this product is the 1920x1080 resolution that provides high-quality images and sharp colors. The IPS panel type ensures that the colors remain consistent, even when viewed from different angles. This feature is essential for those who need to work with photos or videos and need accurate colors.