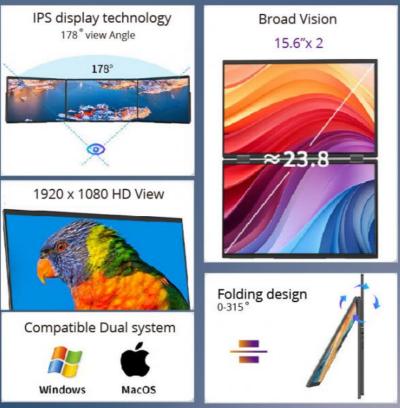

# **Product Specification**

Size: 15.6 Inch
Contrast Ratio: 1200:1
Resolution: 1920x1080
Weight: 16000g

Connectivity: USB-C, Mini HDMI

Refresh Rate: 60HzAspect Ratio: 16:9Panel Type: IPS

• Highlight: IPS Panel Portable Computer Display,

# **Product Description:**

One of the main features of this product is the 1920x1080 resolution that provides high-quality images and sharp colors. The IPS panel type ensures that the colors remain consistent, even when viewed from different angles. This feature is essential for those who need to work with photos or videos and need accurate colors.

The Portable Monitor Dual Screen is compatible with both Windows and Mac operating systems, making it an excellent choice for users who have different devices. The monitor can be connected to a laptop or desktop computer using an HDMI or USB-C cable. It is also compatible with smartphones and gaming consoles, making it a versatile product that can be used for different purposes.

#### Features:

Product Name: Portable Monitor Dual Screen

Power Supply: USB-C Size: 15.6 Inch

Brightness: 280-300cd/m2 Response Time: 20ms Refresh Rate: 60Hz

Features:

External Portable Screen Display Portable Computer Display External Dual Monitor Screen