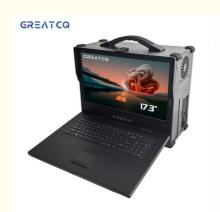

#### Features:

Product Name: All-In One Industrial PC - -

Screen: 17.3 Inch

Graphics: Supports 1050-4070 Graphics Cards

Size: L47 X W37 X H20CM Motherboard: ITX/MATX/ATX/EATX Construction: Aluminum Chassis Type: Deskton Computer

#### **Technical Parameters:**

| Screen       | 17.3 Inch                         |
|--------------|-----------------------------------|
| HDD          | 3 Pcs 2.5inch, 1 Pcs 3.5inch      |
| Resolution   | 1920x1080P                        |
| Processor    | Intel I5,i7,i9                    |
| Graphics     | Supports 1050-4070 Graphics Cards |
| Cooling Fan  | 8025 & 9025                       |
| Size         | L47 X W37 X H20CM                 |
| Weight       | About 10 Kg                       |
| Construction | Aluminum Chassis                  |
| Motherboard  | ITX/MATX/ATX/EATX                 |

The GREATCQ ZK-1732-04 Base Version Industrial Computer is designed to deliver superior performance and reliability in a compact and easy-to-use package. It features a high-resolution display with a resolution of 1920x1080P, making it ideal for viewing detailed graphics and images. It also comes with 3 Pcs 2.5inch and 1 Pcs 3.5inch hard disk drives, providing ample storage space for all your important data and files. The construction of this desktop computer is also impressive, with an aluminum chassis that is both lightweight and durable. It also features two cooling fans (8025 & 9025) that help to keep the device cool and prevent overheating, even during extended periods of use.