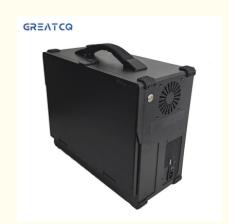

• Radiator: The Total Height Is Less Than 150mm

• Highlight: 10 Kg Industrial PC, 1920x1080P Industrial PC,

All In One Industrial PC

Designed with a compact radiator, this Industrial PC has a total height of less than 150mm, making it ideal for businesses that need a powerful desktop computer but are limited on space.

Constructed with an aluminum chassis, this Industrial PC is durable and built to last. It can withstand harsh industrial environments and is designed to operate 24/7.

#### Features:

Product Name: All-In One Industrial PC - -

Screen: 17.3 Inch

Graphics: Supports 1050-4070 Graphics Cards

Size: L47 X W37 X H20CM Motherboard: ITX/MATX/ATX/EATX Construction: Aluminum Chassis Type: Deskton Computer