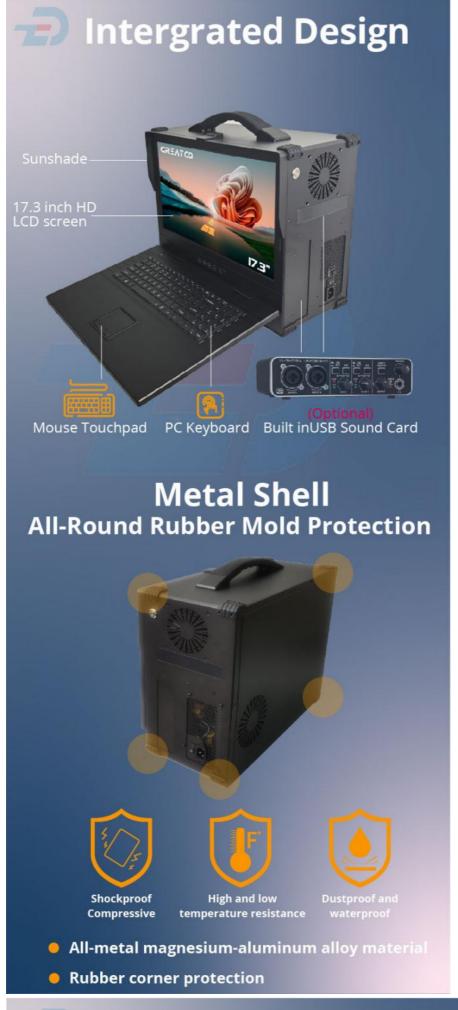

#### **Product Description:**

With up to 64GB\*4 DDR4 memory, this Industrial PC can handle even the most complex applications with ease. \_ The graphics card support ranges from 1050-4070, providing options for businesses with varying levels of graphic needs.

Designed with a compact radiator, this Industrial PC has a total height of less than 150mm, making it ideal for businesses that need a powerful desktop computer but are limited on space.

Constructed with an aluminum chassis, this Industrial PC is durable and built to last. It can withstand harsh industrial environments and is designed to operate 24/7.

#### Features:

Product Name: All-In One Industrial PC - -

Screen: 17.3 Inch

Graphics: Supports 1050-4070 Graphics Cards

Size: L47 X W37 X H20CM Motherboard: ITX/MATX/ATX/EATX Construction: Aluminum Chassis Type: Deskton Computer

#### **Technical Parameters:**

| Screen       | 17.3 Inch                         |
|--------------|-----------------------------------|
| HDD          | 3 Pcs 2.5inch, 1 Pcs 3.5inch      |
| Resolution   | 1920x1080P                        |
| Processor    | Intel I5,i7,i9                    |
| Graphics     | Supports 1050-4070 Graphics Cards |
| Cooling Fan  | 8025 & 9025                       |
| Size         | L47 X W37 X H20CM                 |
| Weight       | About 10 Kg                       |
| Construction | Aluminum Chassis                  |
| Motherboard  | ITX/MATX/ATX/EATX                 |