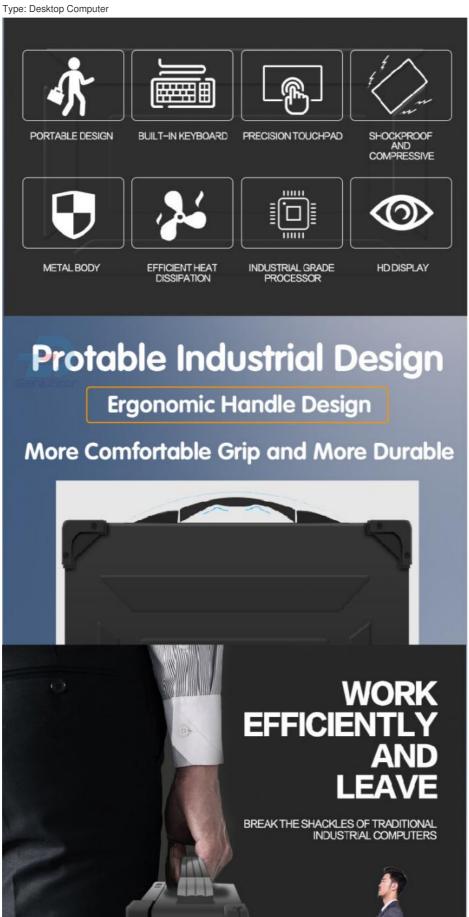

Designed with a compact radiator, this Industrial PC has a total height of less than 150mm, making it ideal for businesses that need a powerful desktop computer but are limited on space.

Constructed with an aluminum chassis, this Industrial PC is durable and built to last. It can withstand harsh industrial environments and is designed to operate 24/7.

With its advanced hardware specifications and robust construction, this all in one industrial PC is ideal for use in a variety of different settings. It can be used in factories, warehouses, and other industrial environments where ruggedness and durability are essential, as well as in offices and other business settings where high-performance computing is required.