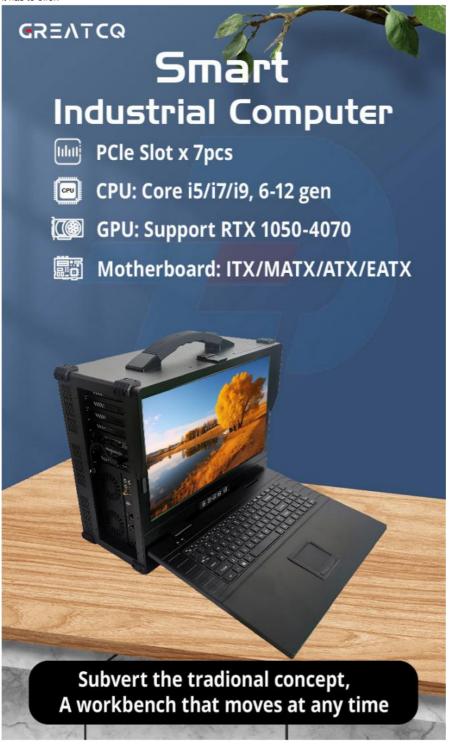

#### **Product Specification**

Motherboard: ITX/MATX/ATX/EATX

• Cooling Fan: 8025 & 9025

• Graphics: Supports 1050-4070 Graphics Cards

• Working Conditions: 0-45 Industrial Condition

Resolution: 1920x1080P
Processor: Intel I5,i7,i9
Weight: About 10 Kg

#### **Product Description:**

With up to 64GB\*4 DDR4 memory, this Industrial PC can handle even the most complex applications with ease. \_ The graphics card support ranges from 1050-4070, providing options for businesses with varying levels of graphic needs.

Our All In One Industrial PC is the perfect solution for businesses looking for a reliable and powerful desktop computer. With its versatile motherboard, up to 64GB\*4 DDR4 memory, and graphics card support, this Industrial PC can handle even the most demanding applications. Its compact radiator and aluminum chassis make it ideal for businesses with limited space, while its durability ensures it can withstand harsh industrial environments. Invest in our Industrial PC today and experience the power and reliability it has to offer