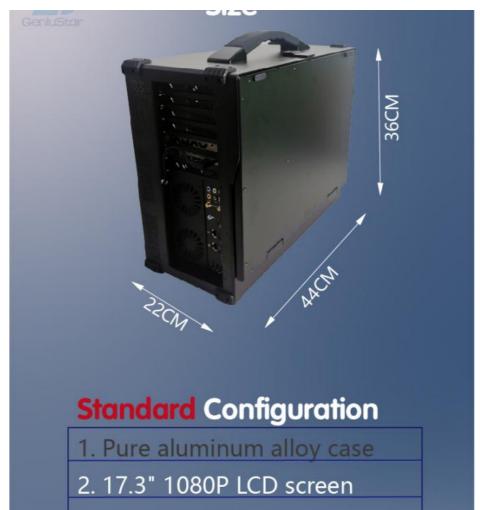

#### Features:

Product Name: All-In One Industrial PC - -

Screen: 17.3 Inch

Graphics: Supports 1050-4070 Graphics Cards

Size: L47 X W37 X H20CM Motherboard: ITX/MATX/ATX/EATX Construction: Aluminum Chassis Type: Deskton Computer

#### **Technical Parameters:**

| Screen       | 17.3 Inch                         |
|--------------|-----------------------------------|
| HDD          | 3 Pcs 2.5inch, 1 Pcs 3.5inch      |
| Resolution   | 1920x1080P                        |
| Processor    | Intel I5,i7,i9                    |
| Graphics     | Supports 1050-4070 Graphics Cards |
| Cooling Fan  | 8025 & 9025                       |
| Size         | L47 X W37 X H20CM                 |
| Weight       | About 10 Kg                       |
| Construction | Aluminum Chassis                  |
| Motherboard  | ITX/MATX/ATX/EATX                 |