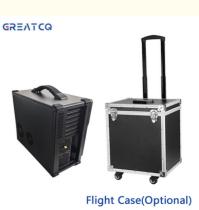

This All In One Industrial PC is also easy to install and maintain, making it a practical choice for those looking for a reliable and efficient computer solution. It weighs approximately 10 Kg and comes in a carton packaging, ensuring its safety during transport. Order now and get your GREATCQ ZK-1732-04 Base Version Industrial Computer delivered within 5-8 working days. Payment can be