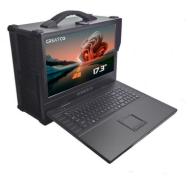

## 17.3 Inch Industrial PC Intel I5 i7 i9 Processor Supports 1050-4070 Graphics Cards

17.3 Inch Industrial PC

# **Standard** Configuration

- 1. Pure aluminum alloy case
- 2. 17.3" 1080P LCD screen
- 3. Cooling fan
- 4. LCD driver board
- 5. PC keyboard/touch mouse