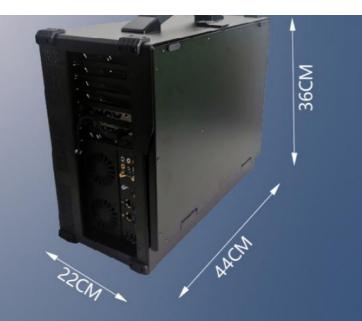

## **Product Specification**

| Graphics:     | Supports 1050-4070 Graphics Cards                                 |  |
|---------------|-------------------------------------------------------------------|--|
| Processor:    | Intel 15,i7,i9                                                    |  |
| • Size:       | L47 X W37 X H20CM                                                 |  |
| • HDD:        | 3 Pcs 2.5inch, 1 Pcs 3.5inch                                      |  |
| Screen:       | 17.3 Inch                                                         |  |
| Radiator:     | The Total Height Is Less Than 150mm                               |  |
| Cooling Fan:  | 8025 & 9025                                                       |  |
| Construction: | Aluminum Chassis                                                  |  |
| Highlight:    | i9 Processor Industrial PC,<br>4070 Graphics Cards Industrial PC, |  |

Measuring L47 X W37 X H20CM, this Industrial Computer is compact and easy to install, making it ideal for use in a wide range of industrial applications. Its compact size doesn't compromise on performance, however, as this Desktop Computer packs a powerful punch in a small package.

# Micro design, mobile live streaming

Compact design for workstations in a variety of environments

**Technical Parameters:** 

| Graphics           | Supports 1050-4070 Graphics Cards   |  |
|--------------------|-------------------------------------|--|
| Processor          | Intel I5, i7, i9                    |  |
| Radiator           | The Total Height Is Less Than 150mm |  |
| Construction       | Aluminum Chassis                    |  |
| Memory             | Up To 64GB*4 DDR4                   |  |
| Cooling Fan        | 8025 & 9025                         |  |
| Working Conditions | 0-45 Industrial Condition           |  |
| HDD                | 3 Pcs 2.5inch, 1 Pcs 3.5inch        |  |
| Weight             | About 10 Kg                         |  |
| Size               | L47 X W37 X H20CM                   |  |