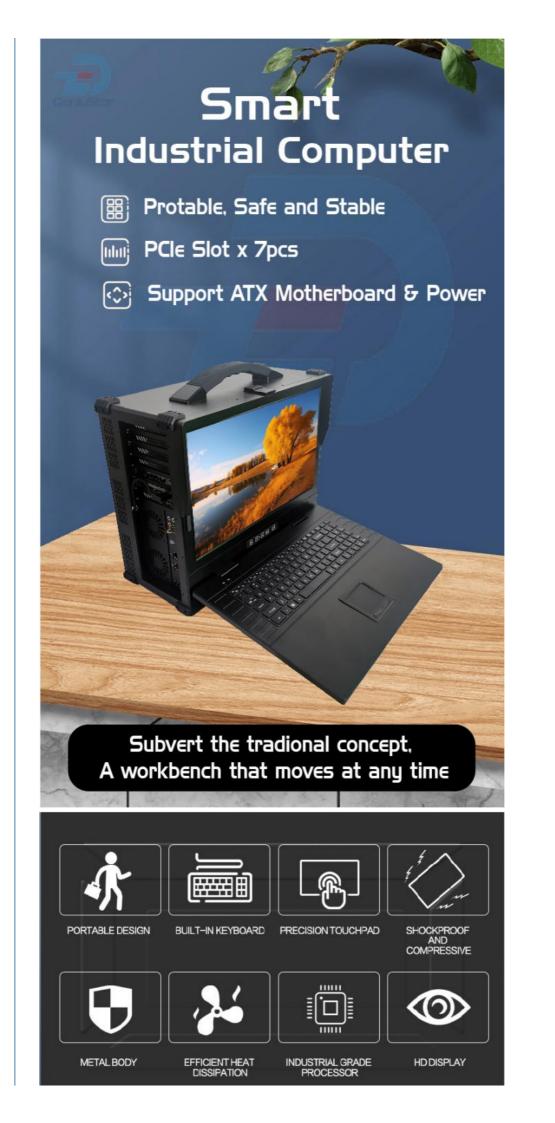

# **Protable Industrial Design**

**Ergonomic Handle Design** 

More Comfortable Grip and More Durable

Size

# **Standard** Configuration

- 1. Pure aluminum alloy case
- 2. 17.3" 1080P LCD screen
- 3. Cooling fan
- 4. LCD driver board
- 5. PC keyboard/touch mouse