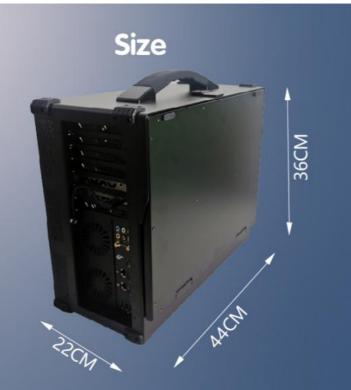

### **Technical Parameters:**

| Screen             | 17.3 Inch                           |
|--------------------|-------------------------------------|
| Radiator           | The Total Height Is Less Than 150mm |
| Processor          | Intel I5,i7,i9                      |
| HDD                | 3 Pcs 2.5inch, 1 Pcs 3.5inch        |
| Memory             | Up To 64GB*4 DDR4                   |
| Size               | L47 X W37 X H20CM                   |
| Motherboard        | ITX/MATX/ATX/EATX                   |
| Working Conditions | 0-45 Industrial Condition           |
| Construction       | Aluminum Chassis                    |
| Cooling Fan        | 8025 & 9025                         |