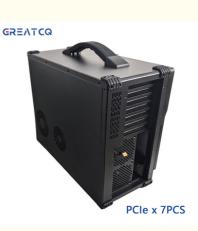

### Lightweight Industrial Computer with Aluminum Chassis About 10 Kg 8025 9025 Cooling Fan

### **Product Specification**

| Highlight:          | Lightweight Industrial Computer,<br>Aluminum Chassis Industrial Computer, |
|---------------------|---------------------------------------------------------------------------|
| Resolution:         | 1920x1080P                                                                |
| Motherboard:        | ITX/MATX/ATX/EATX                                                         |
| Screen:             | 17.3 Inch                                                                 |
| Weight:             | About 10 Kg                                                               |
| Working Conditions: | 0-45 Industrial Condition                                                 |
| Construction:       | Aluminum Chassis                                                          |
| • HDD:              | 3 Pcs 2.5inch, 1 Pcs 3.5inch                                              |
| Processor:          | Intel 15,i7,i9                                                            |
|                     |                                                                           |

### **Product Description:**

The Desktop Computer features a durable aluminum chassis construction that can withstand harsh environments, making it an ideal solution for industrial settings. With a weight of approximately 10 Kg, it is both portable and sturdy, making it easy to move around and set up in different locations.