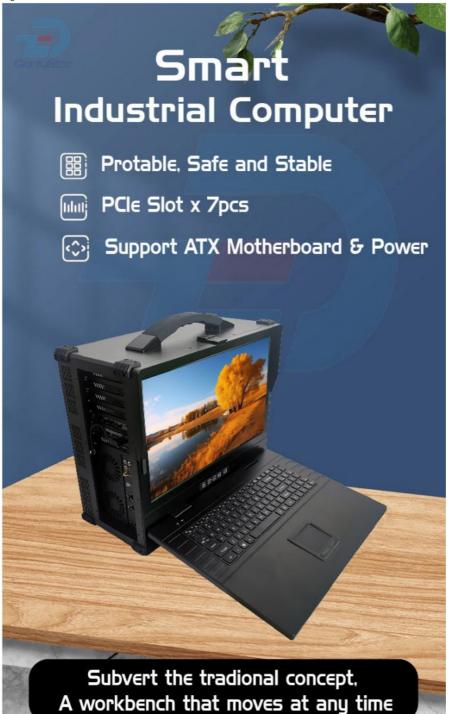

### **Product Specification**

| Highlight:          | Lightweight Industrial Computer,<br>Aluminum Chassis Industrial Computer, |
|---------------------|---------------------------------------------------------------------------|
| Resolution:         | 1920x1080P                                                                |
| Motherboard:        | ITX/MATX/ATX/EATX                                                         |
| Screen:             | 17.3 Inch                                                                 |
| Weight:             | About 10 Kg                                                               |
| Working Conditions: | 0-45 Industrial Condition                                                 |
| Construction:       | Aluminum Chassis                                                          |
| • HDD:              | 3 Pcs 2.5inch, 1 Pcs 3.5inch                                              |
| Processor:          | Intel 15,i7,i9                                                            |
|                     |                                                                           |

#### Features:

Product Name: All-In-One Industrial-PC------HDD: 3 Pcs 2.5inch, 1 Pcs 3.5inch Memory: Up To 64GB\*4 DDR4 Graphics: Supports 1050-4070 Graphics Cards Radiator: The Total Height Is Less Than 150mm Construction: Aluminum Chassis

### **Technical Parameters:**

| Screen             | 17.3 Inch                           |
|--------------------|-------------------------------------|
| Radiator           | The Total Height Is Less Than 150mm |
| Processor          | Intel I5,i7,i9                      |
| HDD                | 3 Pcs 2.5inch, 1 Pcs 3.5inch        |
| Memory             | Up To 64GB*4 DDR4                   |
| Size               | L47 X W37 X H20CM                   |
| Motherboard        | ITX/MATX/ATX/EATX                   |
| Working Conditions | 0-45 Industrial Condition           |
| Construction       | Aluminum Chassis                    |
| Cooling Fan        | 8025 & 9025                         |