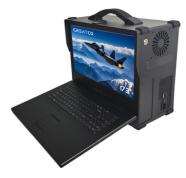

# **Standard** Configuration

- 1. Pure aluminum alloy case
- 2. 17.3" 1080P LCD screen
- 3. Cooling fan
- 4. LCD driver board
- 5. PC keyboard/touch mouse

### **Technical Parameters:**

| Screen             | 17.3 Inch                           |
|--------------------|-------------------------------------|
| Radiator           | The Total Height Is Less Than 150mm |
| Processor          | Intel I5,i7,i9                      |
| HDD                | 3 Pcs 2.5inch, 1 Pcs 3.5inch        |
| Memory             | Up To 64GB*4 DDR4                   |
| Size               | L47 X W37 X H20CM                   |
| Motherboard        | ITX/MATX/ATX/EATX                   |
| Working Conditions | 0-45 Industrial Condition           |
| Construction       | Aluminum Chassis                    |
| Cooling Fan        | 8025 & 9025                         |