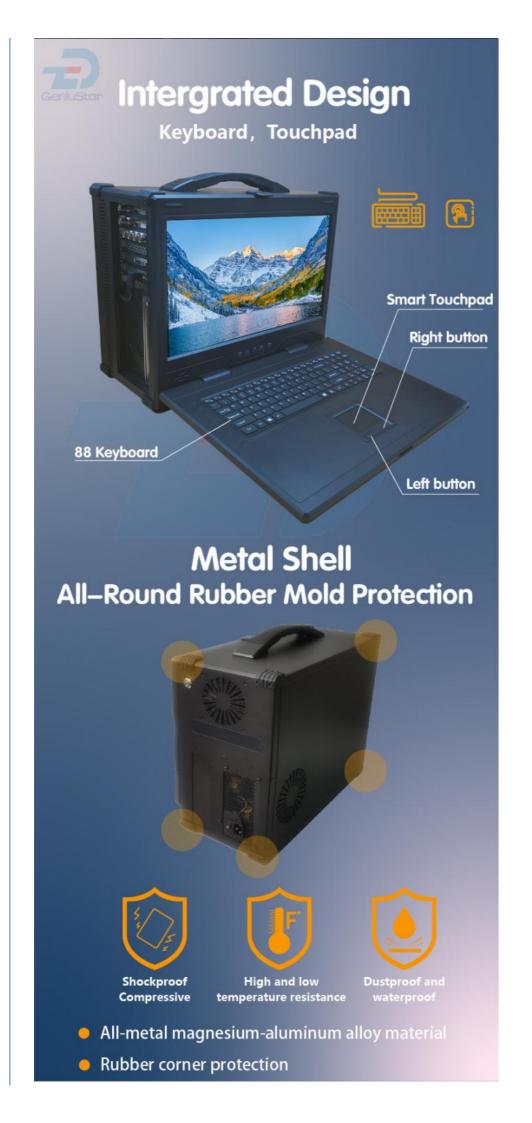

# **Standard** Configuration

- 1. Pure aluminum alloy case
- 2. 17.3" 1080P LCD screen
- 3. Cooling fan
- 4. LCD driver board
- 5. PC keyboard/touch mouse

### **Product Specification**

| Highlight:          | Lightweight Industrial Computer,<br>Aluminum Chassis Industrial Computer, |
|---------------------|---------------------------------------------------------------------------|
| Resolution:         | 1920x1080P                                                                |
| Motherboard:        | ITX/MATX/ATX/EATX                                                         |
| Screen:             | 17.3 Inch                                                                 |
| Weight:             | About 10 Kg                                                               |
| Working Conditions: | 0-45 Industrial Condition                                                 |
| Construction:       | Aluminum Chassis                                                          |
| • HDD:              | 3 Pcs 2.5inch, 1 Pcs 3.5inch                                              |
| Processor:          | Intel 15,i7,i9                                                            |
|                     |                                                                           |