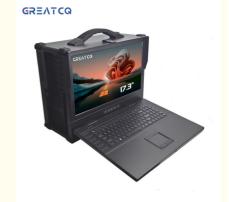

#### **Product Specification**

• Memory:

• Processor: Intel I5,i7,i9 · Screen: 17.3 Inch

• HDD: 3 Pcs 2.5inch, 1 Pcs 3.5inch

• Size: L47 X W37 X H20CM • Working Conditions: 0-45 Industrial Condition • Motherboard: ITX/MATX/ATX/EATX Aluminum Chassis • Construction:

One of the standout features of this Industrial PC is its radiator. The total height is less than 150mm, making it ideal for use in environments where space is at a premium. With a 17.3-inch screen, you can view all your data and applications with clarity and precision.

# **Standard** Configuration

- 1. Pure aluminum alloy case
- 2. 17.3" 1080P LCD screen
- 3. Cooling fan
- 4. LCD driver board
- 5. PC keyboard/touch mouse