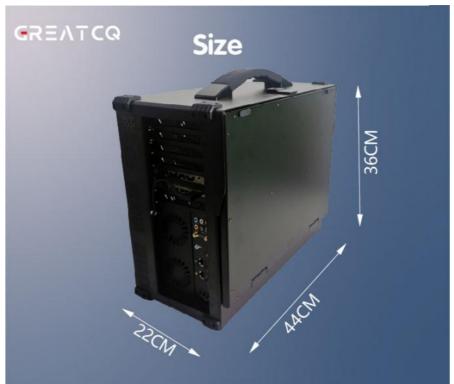

#### **Product Specification**

• Memory:

• Processor: Intel I5,i7,i9 · Screen: 17.3 Inch

• HDD: 3 Pcs 2.5inch, 1 Pcs 3.5inch

• Size: L47 X W37 X H20CM • Working Conditions: 0-45 Industrial Condition • Motherboard: ITX/MATX/ATX/EATX Aluminum Chassis • Construction:

#### **Product Description:**

With 3 Pcs 2.5inch and 1 Pcs 3.5inch HDD, you can store all your critical data and applications with ease. The L47 X W37 X H20CM size makes this computer compact enough to fit into tight spaces without compromising on performance.