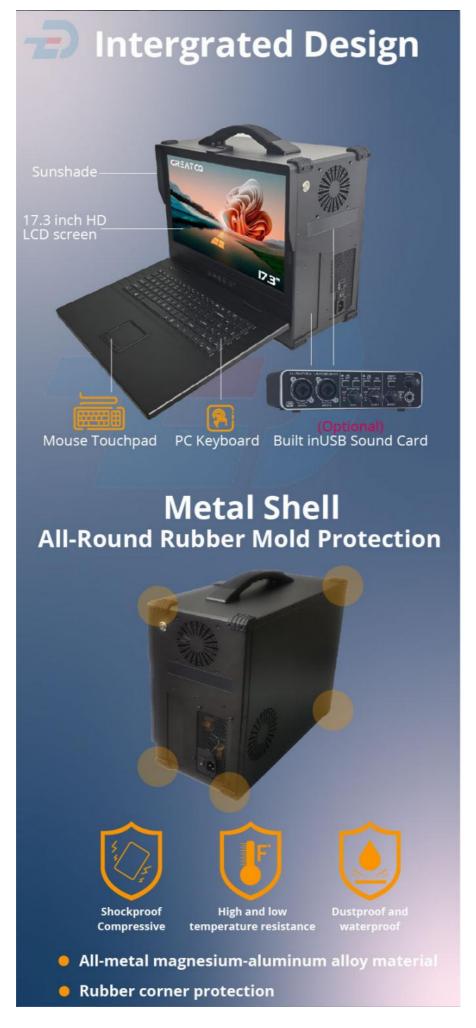

# **Standard** Configuration

- 1. Pure aluminum alloy case
- 2. 17.3" 1080P LCD screen
- 3. Cooling fan
- 4. LCD driver board
- 5. PC keyboard/touch mouse

One of the standout features of this Industrial PC is its radiator. The total height is less than 150mm, making it ideal for use in environments where space is at a premium. With a 17.3-inch screen, you can view all your data and applications with clarity and precision.

This Desktop Computer supports up to 64GB\*4 DDR4 memory, which means you can run multiple applications simultaneously without any lag or delay. This feature makes it the perfect choice for heavy-duty computing tasks such as data analysis, video editing, and rendering.