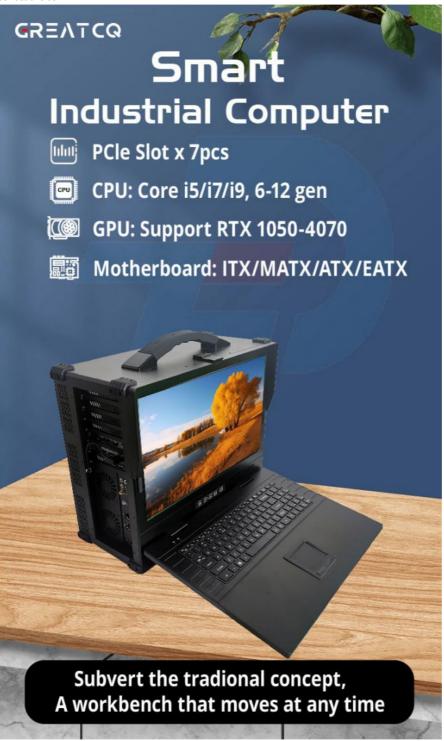

#### **Product Specification**

• Memory:

• Processor: Intel I5,i7,i9 · Screen: 17.3 Inch

• HDD: 3 Pcs 2.5inch, 1 Pcs 3.5inch

• Size: L47 X W37 X H20CM • Working Conditions: 0-45 Industrial Condition • Motherboard: ITX/MATX/ATX/EATX Aluminum Chassis • Construction:

This Desktop Computer supports up to 64GB\*4 DDR4 memory, which means you can run multiple applications simultaneously without any lag or delay. This feature makes it the perfect choice for heavy-duty computing tasks such as data analysis, video editing, and rendering.