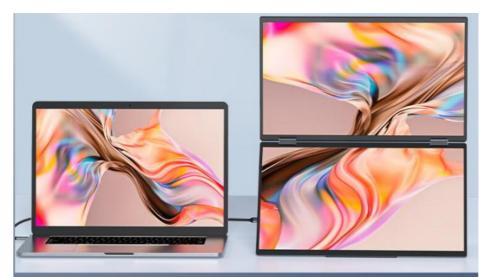

### One line lights up the dual monitors

Compatible win、mac system

Expand Extend

Note:

Type-C: Some devices need external power supply, because the power supply output power is different; HDMI: Requires external power supply.