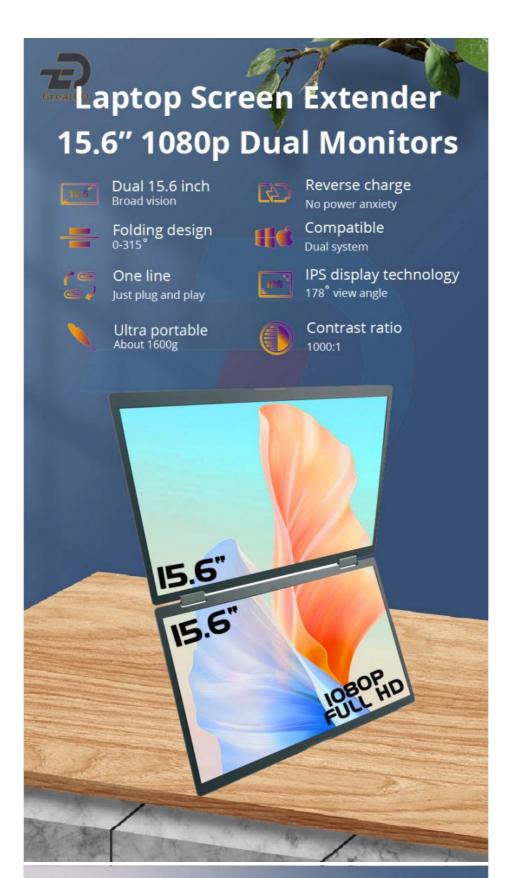

#### Features:

Foldable Display Dual Screen with IPS Panel Type

Secondary Screen Display with Mini HDMI Connectivity

Portable Display Dual Screen - Lightweight design, Weight: 16000g

High Resolution: 1920x1080 for crisp visuals

Smooth Refresh Rate: 60Hz for seamless viewing experience Advanced Panel Type: IPS for vibrant colors and wide viewing angles

Whether you are a digital nomad, business professional, student, gamer, or entertainment enthusiast, the Portable Monitor Dual Screen offers endless possibilities for enhancing your daily activities. With a contrast ratio of 1200:1, a size of 15.6 inches, and a weight of 16000g, this dual-screen monitor combines portability with top-notch performance.