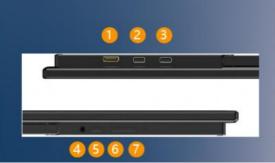

### **Rich Interfaces Available**

1 Mini HDMI
2 Type-c Full Function
3 Type-c Full Function
4 3.5mm Earphone
5 Model
6 Brightness