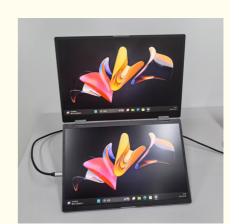

## Super sensitive dual screen A new experience

Compatible Dual system

MacOS

Windows

15.6″x 2

**Broad Vision** 