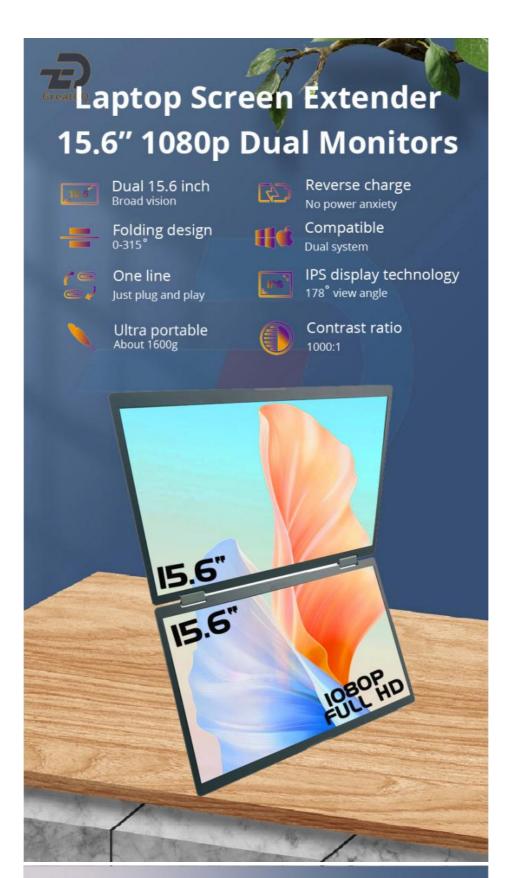

### **Product Specification**

• Power Supply: USB-C

Compatibility: Windows, Mac

Size: 15.6 InchResponse Time: 20msAspect Ratio: 16:9

#### **Technical Parameters:**

| Refresh Rate           | 60Hz                                                                 |
|------------------------|----------------------------------------------------------------------|
| Weight                 | 16000g                                                               |
| Resolution             | 1920x1080                                                            |
| Product Name           | IPS Panel Type Portable Computer Display With Mini HDMI Connectivity |
| Model Number           | Z1506-D03                                                            |
| Delivery Time          | 5-8 working days                                                     |
| Minimum Order Quantity | 1                                                                    |
| Packaging Details      | Carton box                                                           |
| Response Time          | 20ms                                                                 |
| Product Category       | Portable Monitor Dual Screen                                         |