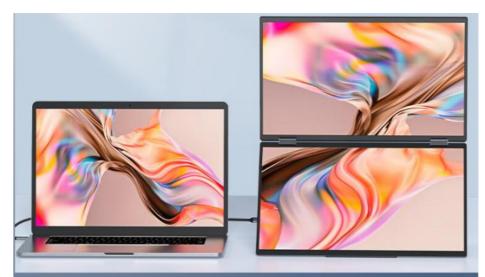

## One line lights up the dual monitors

Compatible win、mac system

Expand Extend

Note:

Type-C: Some devices need external power supply, because the power supply output power is different; HDMI: Requires external power supply.