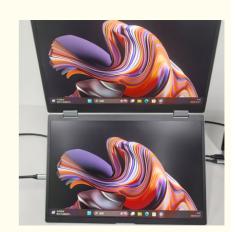

# Super sensitive dual screen A new experience

Compatible Dual system

MacOS

Windows

15.6″x 2

**Broad Vision** 