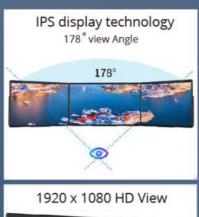

Another important use case for this dual screen monitor is as an External Screen Secondary Display for students and educators. With its high-resolution display (1920x1080), the GreatCQ provides crystal-clear images and text, making it ideal for viewing detailed documents, presentations, and videos.